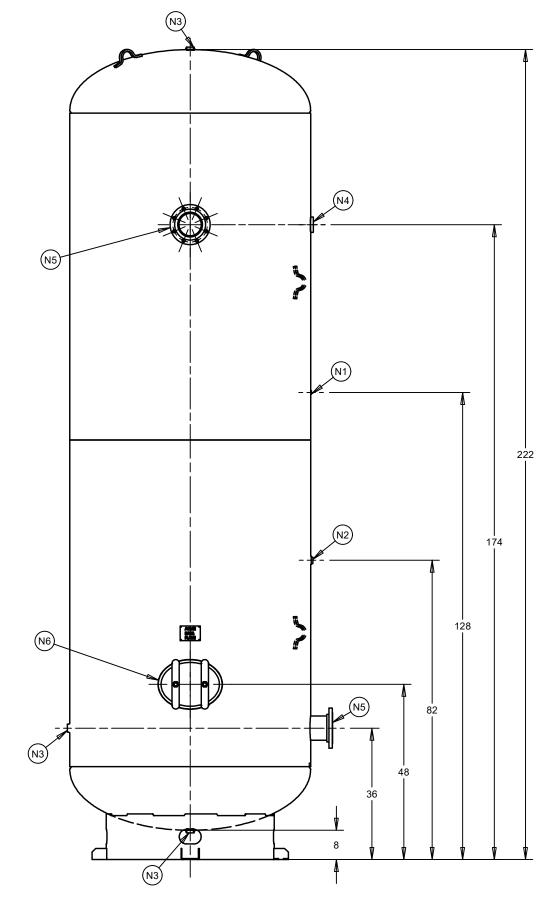

|                                                                                                                                |   |            |                       |    |      | CRN      |
|--------------------------------------------------------------------------------------------------------------------------------|---|------------|-----------------------|----|------|----------|
| N3                                                                                                                             | 4 |            |                       |    |      |          |
|                                                                                                                                |   |            |                       |    |      | CUSTOMER |
| (BUILT IN ACCORDANCE WITH LATEST EDITION OF SECTION VIII DIV 1 ASME CODE)                                                      | ] |            |                       |    |      | STOCK    |
| THIS DRAWING & SPECIFICATIONS ARE PROPERTY OF SPVG AND MAY NOT BE                                                              |   |            |                       |    |      |          |
| COPIED, REPRODUCED, OR USED IN WHOLE OR PART, AS A BASIS FOR DESIGN<br>MANUFACTURE OR SALE WITHOUT PRIOR PERMISSION FROM SPVG. |   | H11<br>REV | ISSUED<br>DESCRIPTION | BY | DATE |          |
|                                                                                                                                | 1 | IL V       | BEGGAI HON            |    | DATE |          |

| NOZZLE CHART |          |          |  |  |
|--------------|----------|----------|--|--|
| NOZZLE ID    | NPS SIZE | TYPE     |  |  |
| N1           | 1/4      | NPT      |  |  |
| N2           | 1        | NPT      |  |  |
| N3           | 1 1/4    | NPT      |  |  |
| N4           | 3        | NPT      |  |  |
| N5           | 6        | 150# FLG |  |  |
| N6           | MANWAY   |          |  |  |
|              |          |          |  |  |

| DESIGN INFORMATION |                                                                             |                                                                                                               |                                                                                                               |                                                                                                               |                                                                                                                                                                                                      |                                                                                                                                                                                                                                                                    |  |  |
|--------------------|-----------------------------------------------------------------------------|---------------------------------------------------------------------------------------------------------------|---------------------------------------------------------------------------------------------------------------|---------------------------------------------------------------------------------------------------------------|------------------------------------------------------------------------------------------------------------------------------------------------------------------------------------------------------|--------------------------------------------------------------------------------------------------------------------------------------------------------------------------------------------------------------------------------------------------------------------|--|--|
| SPECIFICATION      |                                                                             |                                                                                                               | VALUE                                                                                                         |                                                                                                               |                                                                                                                                                                                                      |                                                                                                                                                                                                                                                                    |  |  |
| DIAMETER O.D./I.D. |                                                                             |                                                                                                               |                                                                                                               | 66 O.D.                                                                                                       |                                                                                                                                                                                                      |                                                                                                                                                                                                                                                                    |  |  |
| MAWP               |                                                                             |                                                                                                               |                                                                                                               | 150 PSI AT 400°F                                                                                              |                                                                                                                                                                                                      |                                                                                                                                                                                                                                                                    |  |  |
| MDMT               |                                                                             |                                                                                                               |                                                                                                               | -20°F AT 150 PSI                                                                                              |                                                                                                                                                                                                      |                                                                                                                                                                                                                                                                    |  |  |
| CAPACITY           |                                                                             |                                                                                                               | APPROX 3000 GALLONS                                                                                           |                                                                                                               |                                                                                                                                                                                                      |                                                                                                                                                                                                                                                                    |  |  |
| SHIPPING WEIGHT    |                                                                             | 5385 LBS                                                                                                      |                                                                                                               |                                                                                                               |                                                                                                                                                                                                      |                                                                                                                                                                                                                                                                    |  |  |
| CRN                |                                                                             | Z6216.24516NT                                                                                                 |                                                                                                               |                                                                                                               |                                                                                                                                                                                                      |                                                                                                                                                                                                                                                                    |  |  |
| TICAL AIR RECEIVER |                                                                             |                                                                                                               |                                                                                                               |                                                                                                               |                                                                                                                                                                                                      |                                                                                                                                                                                                                                                                    |  |  |
| 2                  |                                                                             | DRAWI                                                                                                         | Ν                                                                                                             | CHECKED                                                                                                       | DRAWING NO                                                                                                                                                                                           | REV                                                                                                                                                                                                                                                                |  |  |
| K                  |                                                                             | KAT                                                                                                           |                                                                                                               | DMM                                                                                                           | C102476                                                                                                                                                                                              | ы11                                                                                                                                                                                                                                                                |  |  |
|                    |                                                                             | 10/5/20                                                                                                       | 16                                                                                                            | 10/17/2016                                                                                                    | C1024/0                                                                                                                                                                                              |                                                                                                                                                                                                                                                                    |  |  |
| ASME               |                                                                             | SIZE: B                                                                                                       | B SHEET 1 OF 1                                                                                                |                                                                                                               |                                                                                                                                                                                                      |                                                                                                                                                                                                                                                                    |  |  |
|                    | DIAMETER O<br>MAWP<br>MDMT<br>CAPACITY<br>SHIPPING WE<br>CRN<br>CAL AIR REC | SPECIFICATION<br>DIAMETER O.D./I.D.<br>MAWP<br>MDMT<br>CAPACITY<br>SHIPPING WEIGHT<br>CRN<br>CAL AIR RECEIVER | SPECIFICATION<br>DIAMETER O.D./I.D.<br>MAWP<br>MDMT<br>CAPACITY<br>SHIPPING WEIGHT<br>CRN<br>CAL AIR RECEIVER | SPECIFICATION<br>DIAMETER O.D./I.D.<br>MAWP<br>MDMT<br>CAPACITY<br>SHIPPING WEIGHT<br>CRN<br>CAL AIR RECEIVER | SPECIFICATION<br>DIAMETER O.D./I.D.<br>MAWP<br>15<br>MDMT<br>CAPACITY<br>SHIPPING WEIGHT<br>CRN<br>CAL AIR RECEIVER<br>CAL AIR RECEIVER<br>DRAWN<br>CHECKED<br>KAT<br>DMM<br>10/5/2016<br>10/17/2016 | SPECIFICATION VALUE   DIAMETER O.D./I.D. 66 (   MAWP 150 PSI AT 40   MDMT -20°F AT 150   CAPACITY APPROX 3000 GALLO   SHIPPING WEIGHT 5385   CRN Z6216.24510   CAL AIR RECEIVER DRAWN   CHECKED DRAWING NO   CAL AIR RECEIVER DRAWN   CHECKED DRAWING NO   C102476 |  |  |