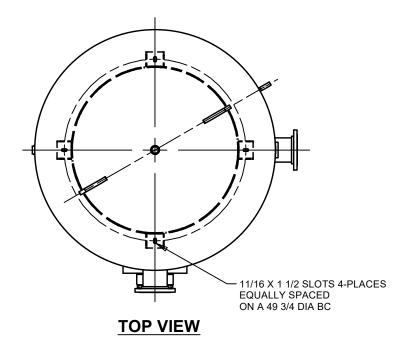

| NOZZLE CHART |          |          |  |  |
|--------------|----------|----------|--|--|
| NOZZLE ID    | NPS SIZE | TYPE     |  |  |
| N1           | 1/4      | NPT      |  |  |
| N2           | 1        | NPT      |  |  |
| N3           | 1 1/4    | NPT      |  |  |
| N4           | 3        | NPT      |  |  |
| N5           | 6        | 150# FLG |  |  |
| N6           | MANWAY   |          |  |  |
|              |          |          |  |  |