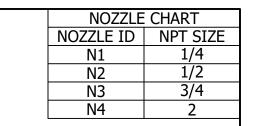

| DESIGN INFOR       | RMATION           |
|--------------------|-------------------|
| SPECIFICATION      | VALUE             |
| DIAMETER O.D./I.D. | 20 O.D.           |
| MAWP               | 200 PSI AT 400°F  |
| MDMT               | -20°F AT 200 PSI  |
| CAPACITY           | APPROX 80 GALLONS |
| SHIPPING WEIGHT    | 205 LBS           |
| CRN                | L4033.5C          |