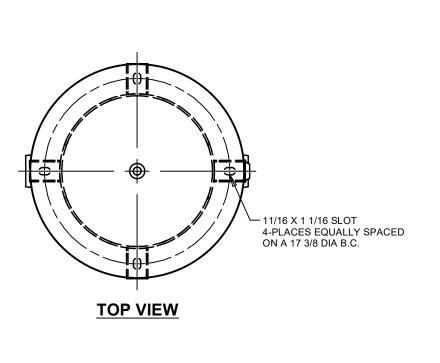

| DESIGN INFOR       | RMATION           |
|--------------------|-------------------|
| SPECIFICATION      | VALUE             |
| DIAMETER O.D./I.D. | 20 O.D.           |
| MAWP               | 200 PSI AT 400°F  |
| MDMT               | -20°F AT 200 PSI  |
| CAPACITY           | APPROX 80 GALLONS |
| SHIPPING WEIGHT    | 205 LBS           |
| CRN                | L4033.5C          |