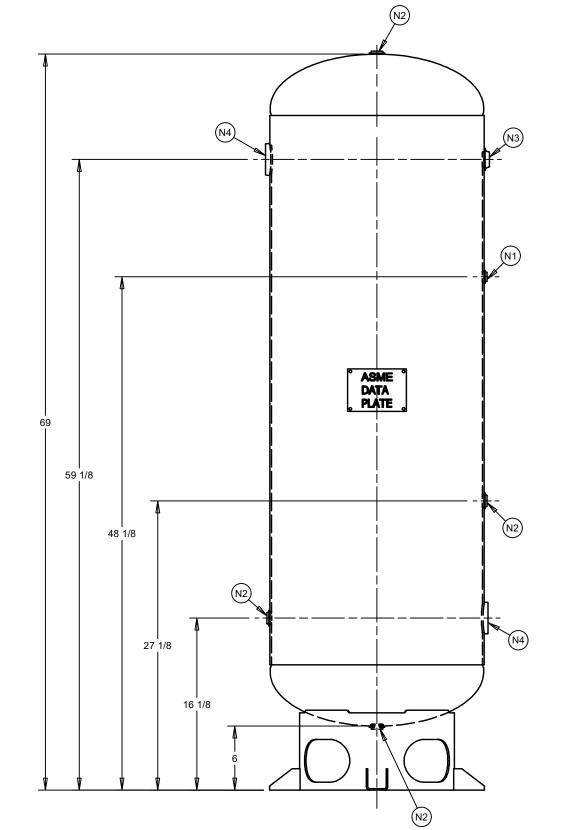

| DESIGN INFOR       | RMATION           |
|--------------------|-------------------|
| SPECIFICATION      | VALUE             |
| DIAMETER O.D./I.D. | 20 O.D.           |
| MAWP               | 200 PSI AT 400°F  |
| MDMT               | -20°F AT 200 PSI  |
| CAPACITY           | APPROX 80 GALLONS |
| SHIPPING WEIGHT    | 205 LBS           |
| CRN                | L4033.5C          |