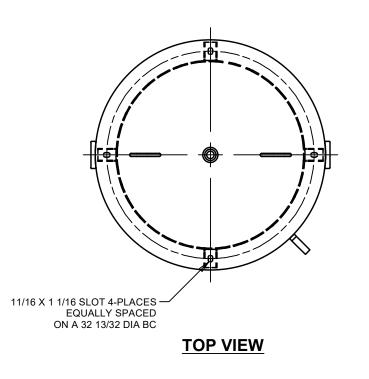

| NOZZLE CHART |          |  |
|--------------|----------|--|
| NOZZLE ID    | NPT SIZE |  |
| N1           | 1/4      |  |
| N2           | 1/2      |  |
| N3           | 1        |  |
| N4           | 3        |  |