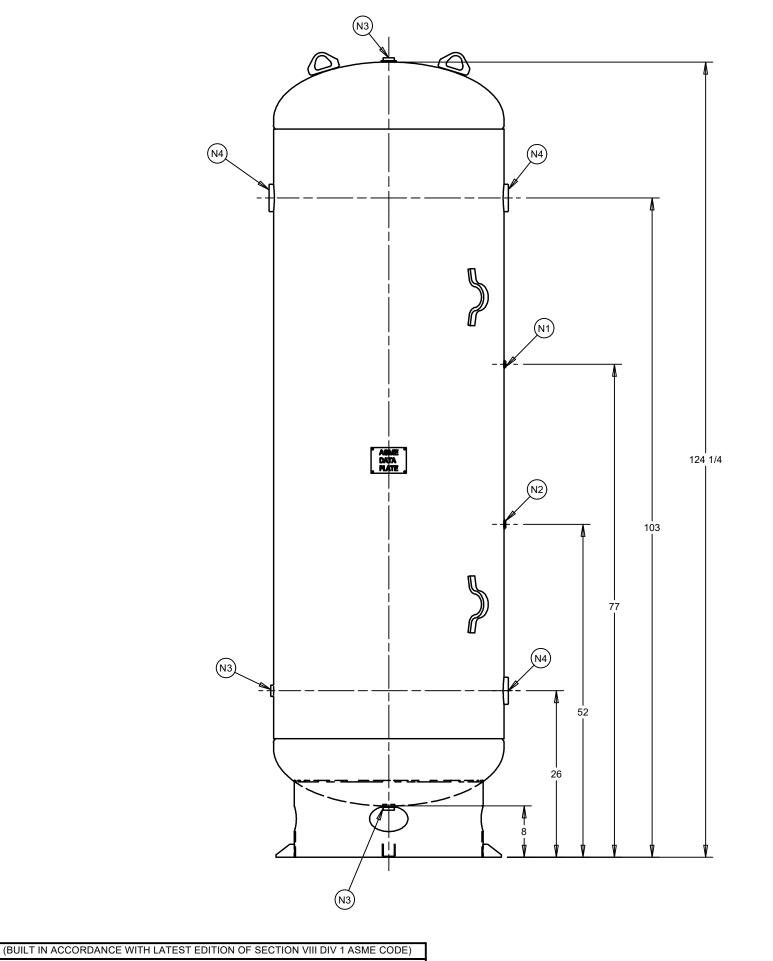

| NOZZLE CHART |          |  |
|--------------|----------|--|
| NOZZLE ID    | NPT SIZE |  |
| N1           | 1/4      |  |
| N2           | 1/2      |  |
| N3           | 1        |  |
| N4           | 3        |  |

| DESIGN INFORMATION |                    |  |
|--------------------|--------------------|--|
| SPECIFICATION      | VALUE              |  |
| DIAMETER O.D./I.D. | 36 O.D.            |  |
| MAWP               | 200 PSI AT 400°F   |  |
| MDMT               | -20°F AT 200 PSI   |  |
| CAPACITY           | APPROX 500 GALLONS |  |
| SHIPPING WEIGHT    | 1135 LBS           |  |
| CRN                | L4040.5678901234T  |  |