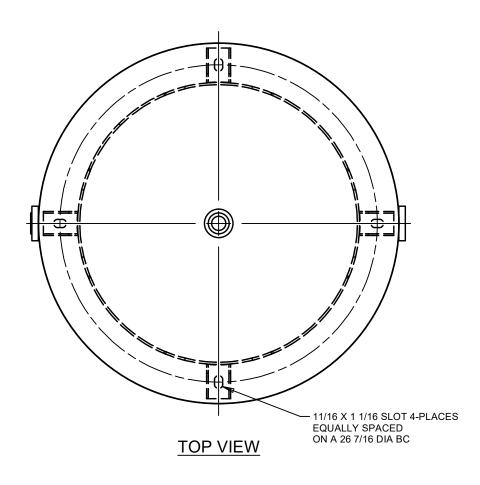

| NOZZLE CHART |          |  |
|--------------|----------|--|
| NOZZLE ID    | NPT SIZE |  |
| N1           | 1/4      |  |
| N2           | 1/2      |  |
| N3           | 1        |  |
| N4           | 2        |  |