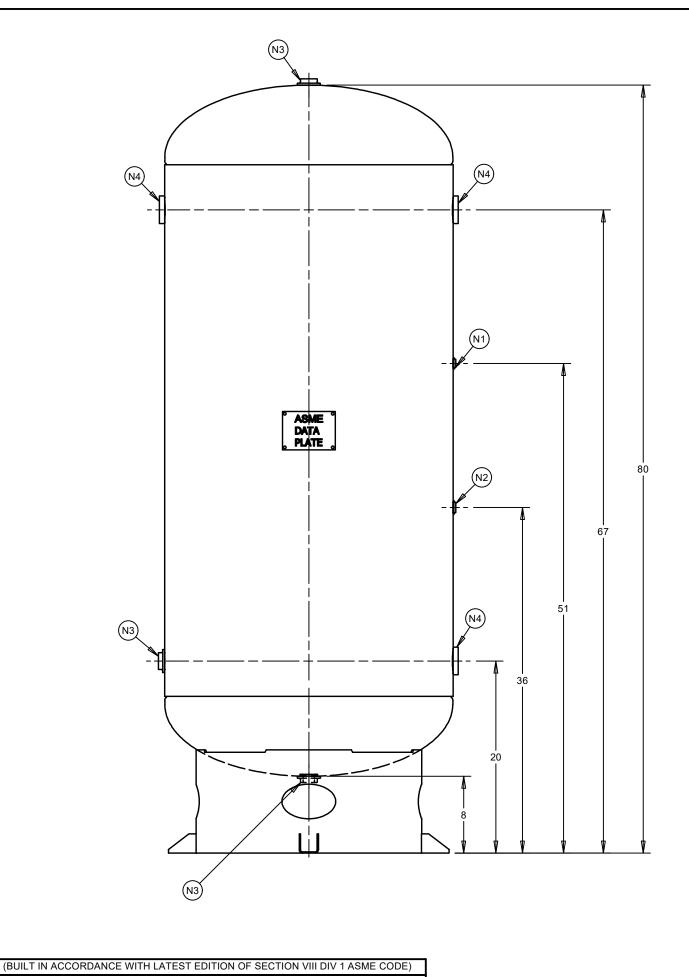

| NOZZLE CHART |          |  |
|--------------|----------|--|
| NOZZLE ID    | NPT SIZE |  |
| N1           | 1/4      |  |
| N2           | 1/2      |  |
| N3           | 1        |  |
| N4           | 2        |  |

| DESIGN INFORMATION |                    |  |
|--------------------|--------------------|--|
| SPECIFICATION      | VALUE              |  |
| DIAMETER O.D./I.D. | 30 O.D.            |  |
| MAWP               | 200 PSI AT 400°F   |  |
| MDMT               | -20°F AT 200 PSI   |  |
| CAPACITY           | APPROX 200 GALLONS |  |
| SHIPPING WEIGHT    | 473 LBS            |  |
| CRN                | L4036.5C           |  |

VERTICAL AIR RECEIVER

PRESSURE VESSEL GROUP CHECKED DRAWING NO

STOCK D18 ISSUED REV

BY DATE

DESCRIPTION

DRAWN 9/7/2016 ASME

A10051 D18 10/7/2016 SHEET 1 OF 1

THIS DRAWING & SPECIFICATIONS ARE PROPERTY OF SPVG AND MAY NOT BE COPIED, REPRODUCED, OR USED IN WHOLE OR PART, AS A BASIS FOR DESIGN MANUFACTURE OR SALE WITHOUT PRIOR PERMISSION FROM SPVG.