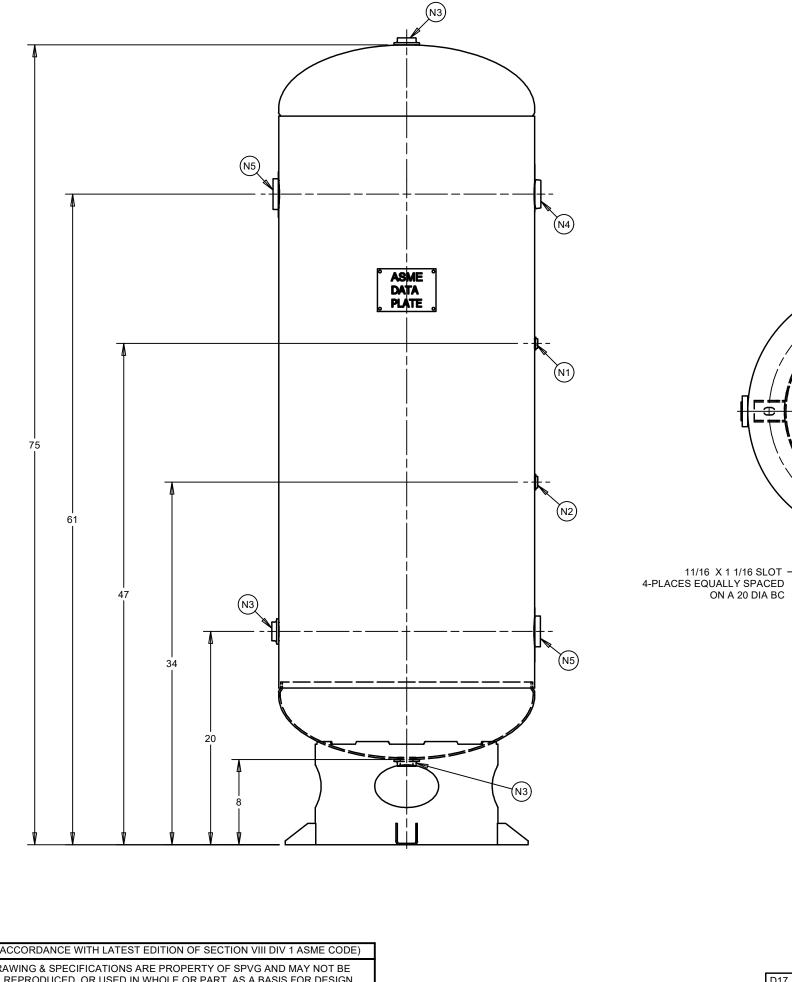

**TOP VIEW** 

| NOZZLE CHART |          |  |
|--------------|----------|--|
| NOZZLE ID    | NPT SIZE |  |
| N1           | 1/4      |  |
| N2           | 1/2      |  |
| N3           | 1        |  |
| N4           | 1 1/2    |  |
| N5           | 2        |  |