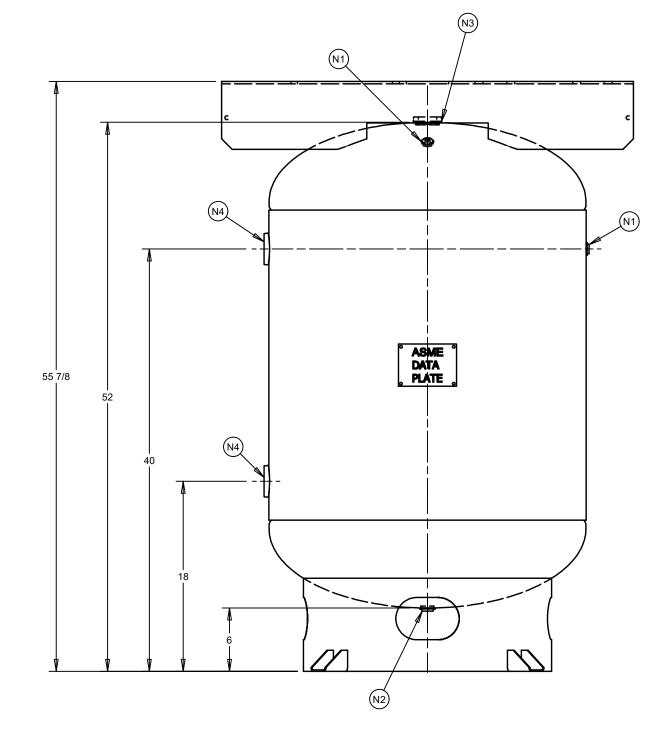

**TOP VIEW** 

| DESIGN INFORMATION |                    |
|--------------------|--------------------|
| SPECIFICATION      | VALUE              |
| DIAMETER O.D./I.D. | 30 O.D.            |
| MAWP               | 200 PSI AT 400°F   |
| MDMT               | -20°F AT 200 PSI   |
| CAPACITY           | APPROX 120 GALLONS |
| SHIPPING WEIGHT    | 381 LBS            |
| CRN                | L4036.5C           |