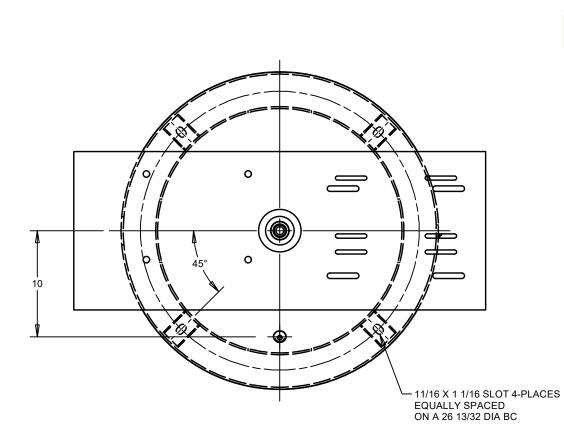

**TOP VIEW** 

| DESIGN INFORMATION |                    |
|--------------------|--------------------|
| SPECIFICATION      | VALUE              |
| DIAMETER O.D./I.D. | 30 O.D.            |
| MAWP               | 200 PSI AT 400°F   |
| MDMT               | -20°F AT 200 PSI   |
| CAPACITY           | APPROX 120 GALLONS |
| SHIPPING WEIGHT    | 381 LBS            |
| CRN                | L4036.5C           |