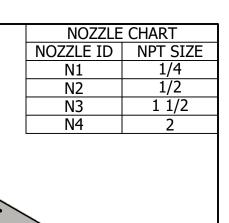

**TOP VIEW** 

| DESIGN INFORMATION |                    |
|--------------------|--------------------|
| SPECIFICATION      | VALUE              |
| DIAMETER O.D./I.D. | 30 O.D.            |
| MAWP               | 200 PSI AT 400°F   |
| MDMT               | -20°F AT 200 PSI   |
| CAPACITY           | APPROX 120 GALLONS |
| SHIPPING WEIGHT    | 381 LBS            |
| CRN                | L4036.5C           |