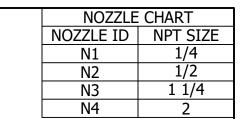

ASME

(BUILT IN ACCORDANCE WITH LATEST EDITION OF SECTION VIII DIV 1 ASME CODE)

3 3/8

50 7/8

49 3/8

38 3/8

(N4)

14 3/8