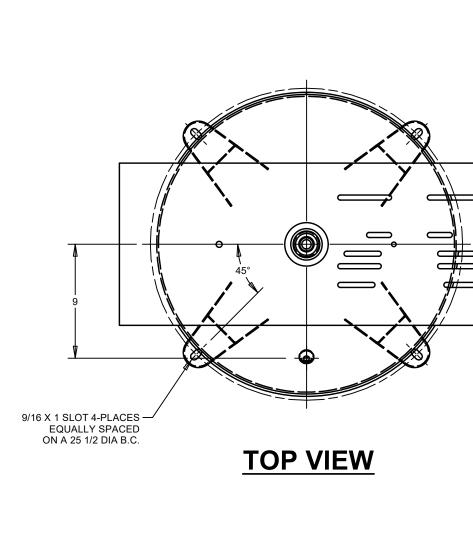

ASME

(BUILT IN ACCORDANCE WITH LATEST EDITION OF SECTION VIII DIV 1 ASME CODE)

3 3/8

50 7/8

49 3/8

38 3/8

(N4)

14 3/8