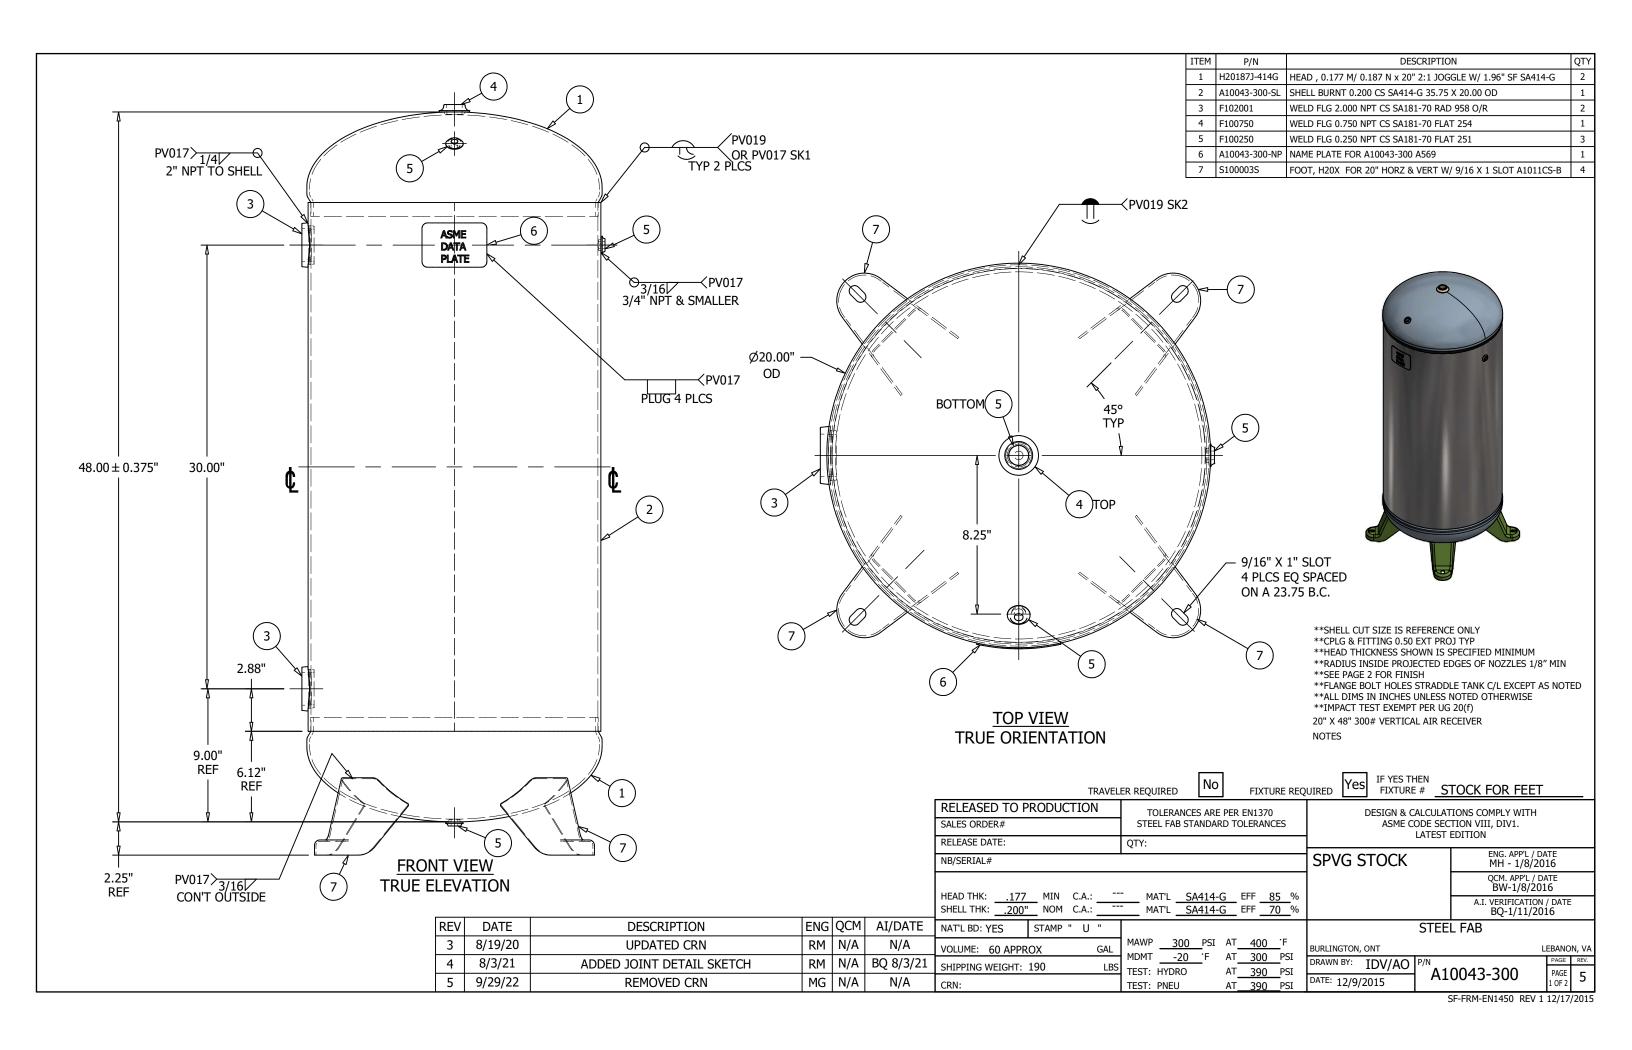

| FINISH SPECIFICATION                                                                                                 | SHIPPING AND PACKAGING                                                                                                                          | WELD JOINT DETAILS                                                             |
|----------------------------------------------------------------------------------------------------------------------|-------------------------------------------------------------------------------------------------------------------------------------------------|--------------------------------------------------------------------------------|
| ALL TANKS REQUIRE:<br>INTERIOR AND EXTERIOR TO BE FREE OF WELD