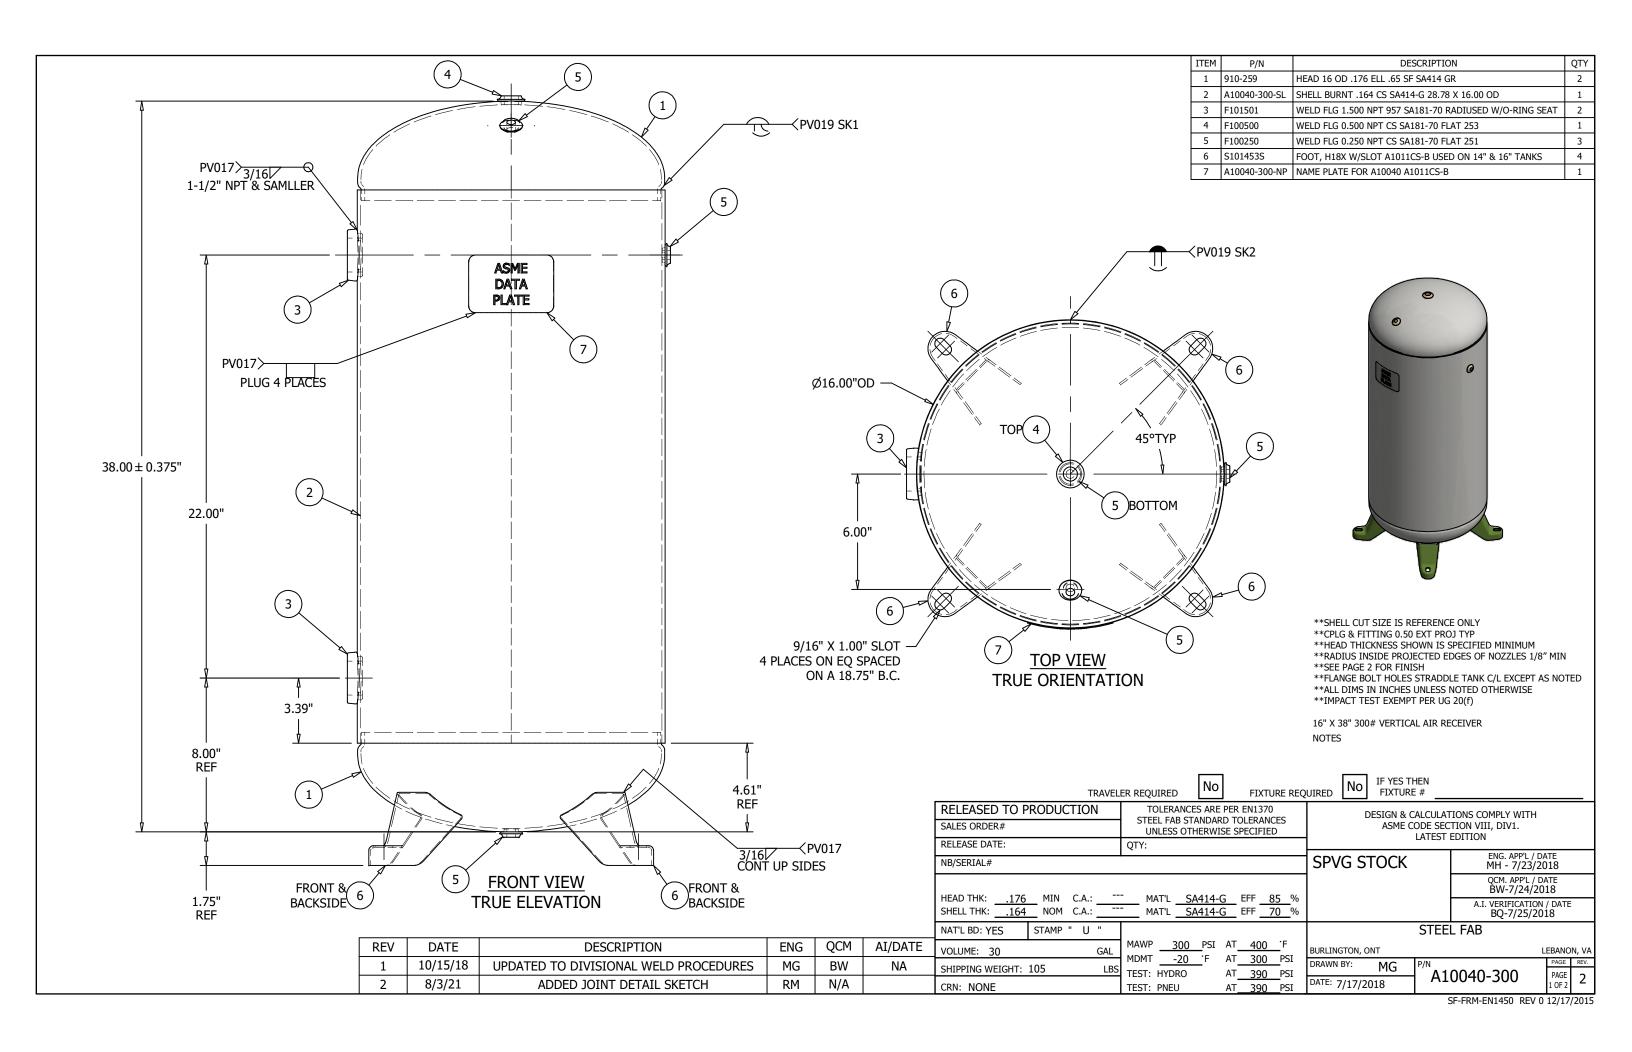

| FINISH SPECIFICATION                                                                                                                                                                                                                                                              | SHIPPING AND PACKAGING                                                                                                                                                                                                                                      | WELD JOINT DETAILS                                                                                                                                                                                                                       |
|-----------------------------------------------------------------------------------------------------------------------------------------------------------------------------------------------------------------------------------------------------------------------------------|-------------------------------------------------------------------------------------------------------------------------------------------------------------------------------------------------------------------------------------------------------------|------------------------------------------------------------------------------------------------------------------------------------------------------------------------------------------------------------------------------------------|
| ALL TANKS REQUIRE: INTERIOR AND EXTERIOR TO BE FREE OF WELD SPATTER, DRY INTERIOR AFTER HYDROTEST, VACUUM INTERIOR FREE OF LOOSE PARTICLES  PRE-ASSEMBLY SURFACE PREP:                                                                                                            | GENERAL NOTES  PLUG ALL UNPLUGGED OPENINGS WITH PLASTIC PLUGS AFTER PAINTING BUILD SKID SO THAT TANK DOES NOT EXTEND BEYOND EDGES OF SKID USE FOAM UNDER BANDS  REFER TO SHOP ORDER - SHIPPING WORK GUIDELINES, FOR ADDITIONAL INSTRUCTIONS (IF APPLICABLE) |                                                                                                                                                                                                                                          |
| POST-ASSEMBLY SURFACE PREP:                                                                                                                                                                                                                                                       | PACKAGING MATERIALS  REFER TO PALLET DRAWING  PALLET SIZE X COLOR CODE:  STACK PER PALLET DRAWING USING CARDBOARD, BANDS, FOAM, AND                                                                                                                         |                                                                                                                                                                                                                                          |
| EXTERIOR FINISH:  POWDER PAINT EXT STD GRAY PRIMER (PL216QF)                                                                                                                                                                                                                      | SHRINK WRAP AS APPLICABLE  ADDITIONAL SHIPPING INSTRUCTIONS                                                                                                                                                                                                 |                                                                                                                                                                                                                                          |
| INTERIOR FINISH:                                                                                                                                                                                                                                                                  |                                                                                                                                                                                                                                                             |                                                                                                                                                                                                                                          |
|                                                                                                                                                                                                                                                                                   | DOCUMENTATION                                                                                                                                                                                                                                               |                                                                                                                                                                                                                                          |
| ** DO NOT PAINT SEALING SURFACES OF FLANGES ** ** DO NOT PAINT STAINLESS STEEL NAMEPLATES **  ADDITIONAL NOTES:                                                                                                                                                                   |                                                                                                                                                                                                                                                             |                                                                                                                                                                                                                                          |
| OUTSIDE SERVICE VERIFICATION WHEN PRODUCT IS SHIPPED DIRECT TO CUSTOMER FROM VENDOR, OUTSIDE VENDOR SHALL SIGN OFF INDICATING ACCEPTANCE OF ALL CRITERIA ON FINISH SPECIFICATIONS. FINISH SPECIFICATIONS SHALL BE SIGNED BY VENDOR & RETURNED TO STEEL FAB AFTER JOB IS COMPLETE. |                                                                                                                                                                                                                                                             | DESIGN & CALCULATIONS COMPLY WITH ASME CODE SECTION VIII, DIV1. LATEST EDITION  SPVG STOCK  ENG. APP'L / DATE MH - 7/23/2018 QCM. APP'L / DATE BW-7/24/2018 A.I. VERIFICATION / DATE BQ-7/25/2018  STEEL FAB  BURLINGTON, ONT.  LEBANON, |
| SIGNED DATE                                                                                                                                                                                                                                                                       |                                                                                                                                                                                                                                                             | DRAWN BY: MG DATE: 7/17/2018    P/N                                                                                                                                                                                                      |