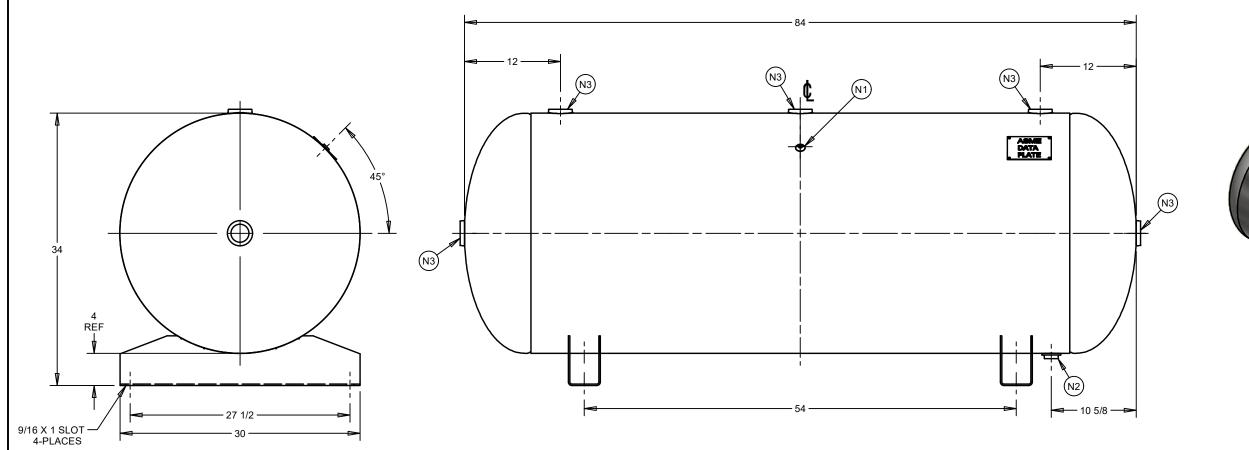

| NOZZLE CHART |          |
|--------------|----------|
| NOZZLE ID    | NPT SIZE |
| N1           | 1/4      |
| N2           | 1        |
| N3           | 2        |

| DESIGN INFORMATION |                    |  |
|--------------------|--------------------|--|
| SPECIFICATION      | VALUE              |  |
| DIAMETER O.D./I.D. | 30 O.D.            |  |
| MAWP               | 200 PSI AT 400°F   |  |
| MDMT               | -20°F AT 200 PSI   |  |
| CAPACITY           | APPROX 240 GALLONS |  |
| SHIPPING WEIGHT    | 542 LBS            |  |
| CRN                | L4036.5C           |  |

HORIZONTAL AIR RECEIVER

ASME

PRESSURE VESSEL GROUP

STOCK

DRAWN CHECKED DRAWING NO

A10037 B17 9/19/2016 10/12/2016 SHEET 1 OF 1

(BUILT IN ACCORDANCE WITH LATEST EDITION OF SECTION VIII DIV 1 ASME CODE)

B17 ISSUED REV DESCRIPTION BY DATE