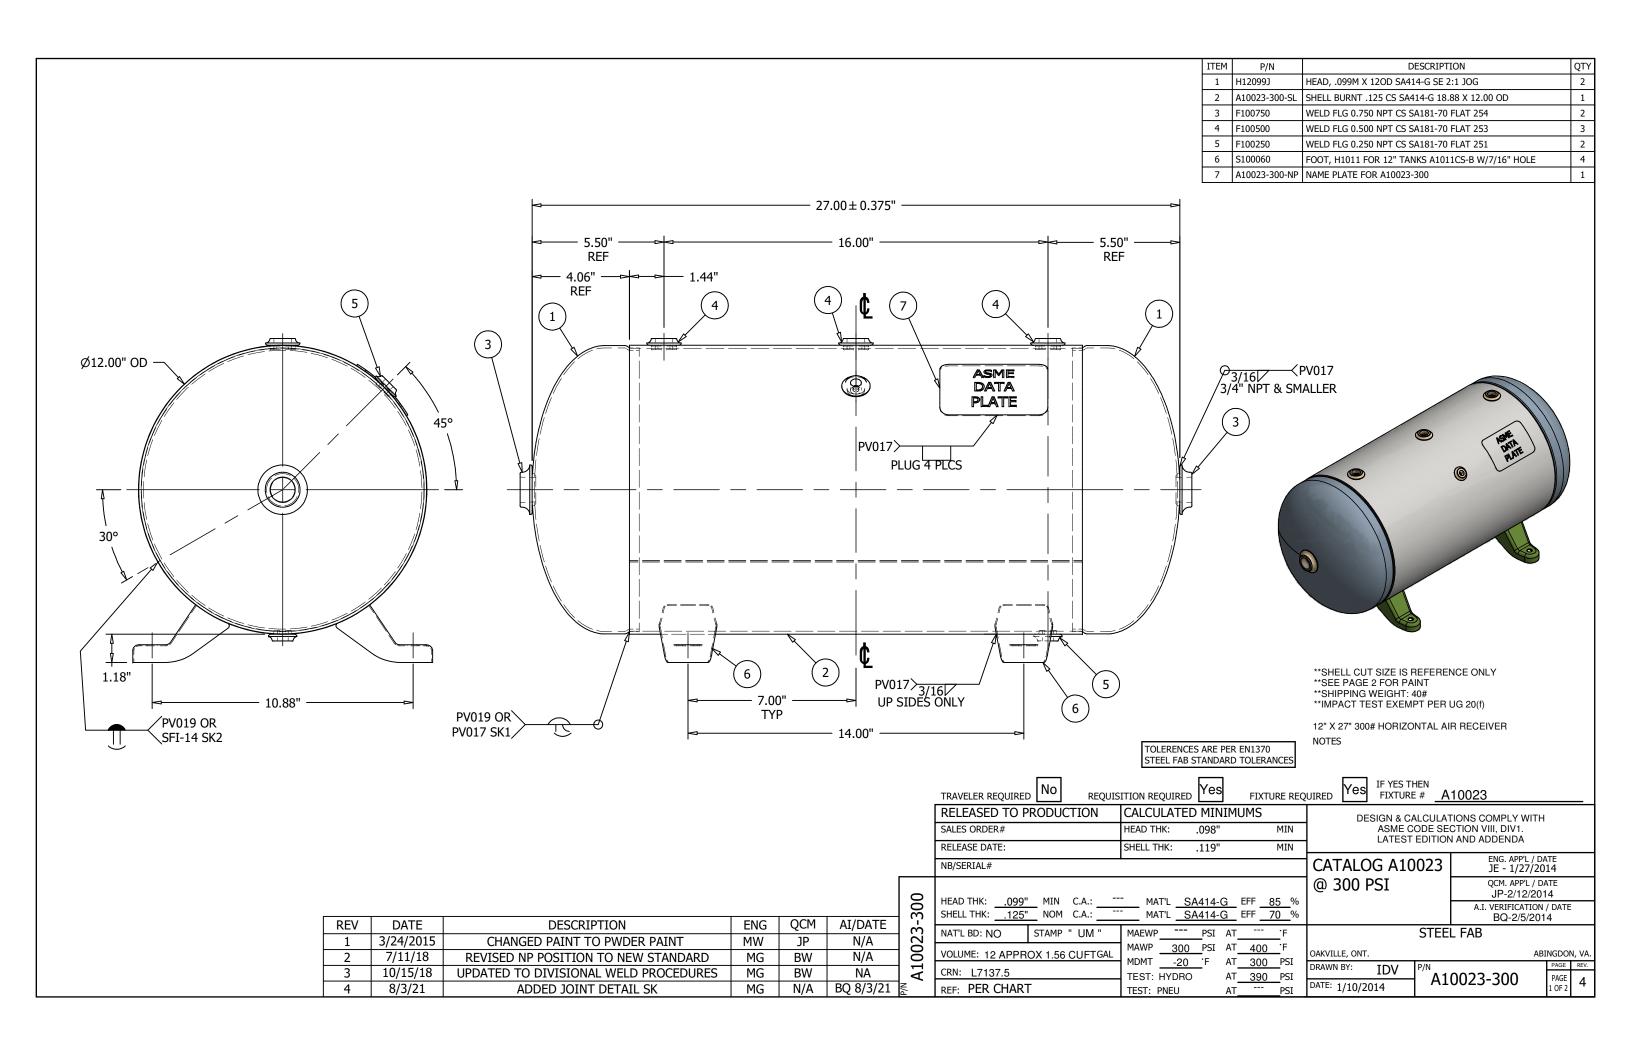

| CLEANING & PREPARATION (STEEL FAB)            | SURFACE PREPRATION & PAINTING: (OUTSIDE VENDOR)                                                 | PACKAGING PROCEDURE:                                                                    |
|-----------------------------------------------|-------------------------------------------------------------------------------------------------|-----------------------------------------------------------------------------------------|
| YES/NO                                        | (GETSIDE VERVEUN)                                                                               | PLUG ALL OPENINGS WITH PLASTIC PLUGS AFTER PAINTING                                     |
| □ 🖾 BLAST EXTERIOR                            |                                                                                                 | BUILD SKID SO THAT TANK DOES NOT EXTEND BEYOND SKID USE FOAM UNDER BANDS AFTER PAINTING |
| □ 🖾 INTERIOR COMPONENTS & VESSEL              | PAINTING                                                                                        |                                                                                         |
| BLASTED (PRE-ASSY)                            | YES/NO □ ⊠ EXTERIOR (MILS REQ - DFT)                                                            |                                                                                         |
| □ FINISH REQUIRED                             | L & EXTENION (MILS NEQ - DIT)                                                                   |                                                                                         |
| ☑ □ EXTERIOR TO BE FREE OF WELD SPATTER       |                                                                                                 |                                                                                         |
| ☑ □ INTERIOR TO BE FREE OF WELD SPATTER       |                                                                                                 |                                                                                         |
| ☑ □ DRY INTERIOR (IF NECESSARY)               |                                                                                                 |                                                                                         |
| ☑ □ VACUUM INTERIOR - FREE OF LOOSE PARTICLES |                                                                                                 |                                                                                         |
| □ 🖾 MISC. ASSEMBLY REQUIRED                   |                                                                                                 |                                                                                         |
|                                               | □ ⊠ INTERIOR (MILS REQ - DFT)                                                                   | PACKAGING MATERIALS:                                                                    |
|                                               |                                                                                                 | 7                                                                                       |
|                                               |                                                                                                 |                                                                                         |
|                                               |                                                                                                 |                                                                                         |
|                                               |                                                                                                 |                                                                                         |
|                                               |                                                                                                 |                                                                                         |
|                                               |                                                                                                 |                                                                                         |
|                                               | □ ⊠ OTHERS (MILS REQ - DFT)                                                                     | <del>-</del>                                                                            |
|                                               | L W OTHERS (MILS NEQ - DFT)                                                                     |                                                                                         |
|                                               |                                                                                                 |                                                                                         |
| PREPAINT PREPARATION                          |                                                                                                 |                                                                                         |
| AREA'S OF VESSEL TO BE PAINTED                |                                                                                                 |                                                                                         |
| YES/NO                                        |                                                                                                 |                                                                                         |
| XI □ EXTERIOR                                 |                                                                                                 |                                                                                         |
| □ ⊠ INTERIOR                                  |                                                                                                 |                                                                                         |
| □ OTHER                                       |                                                                                                 | DESIGN & CALCULATIONS COMPLY WITH                                                       |
| POWDER POWDER PAINT GREY, PL216QF             | OUTSIDE SERVICE VERIFICATION                                                                    | ASME CODE SECTION VIII, DIV1.<br>LATEST EDITION AND ADDENDA                             |
|                                               | OUISIDE SERVICE VERIFICATION                                                                    | CATALOG A10023 ENG. APP'L / DATE JE - 1/27/2014                                         |
| □ 🖾 AREAS NOT PAINTED                         | WHEN PRODUCT IS SHIPPED DIRECT TO CUSTOMER FROM VENDOR, OUTSIDE VENDOR MUST SIGN OFF INDICATING | @ 300 PSI QCM. APP'L / DATE JP-2/12/2014                                                |
|                                               | ACCEPTANCE OF ALL CRITERIA ON FINISH SPECIFICATIONS. FINISH                                     | A.I. VERIFICATION / DATE<br>BQ-2/5/2014                                                 |
| □ MASK FLANGE FACE, ETC                       | SPECIFICATIONS MUST BE SIGNED BY VENDOR & RETURNED TO<br>STEEL FAB AFTER JOB IS COMPLETE        | STEEL FAB                                                                               |
|                                               |                                                                                                 | OAKVILLE, ONT.  DRAWN BY: IDV P/N A 1 0 0 0 0 0 0 0 0 0 0 0 0 0 0 0 0 0 0               |
|                                               | SIGNED DATE                                                                                     | DATE: 1/10/2014 A10023-300 PAGE 2 OF 2 4                                                |