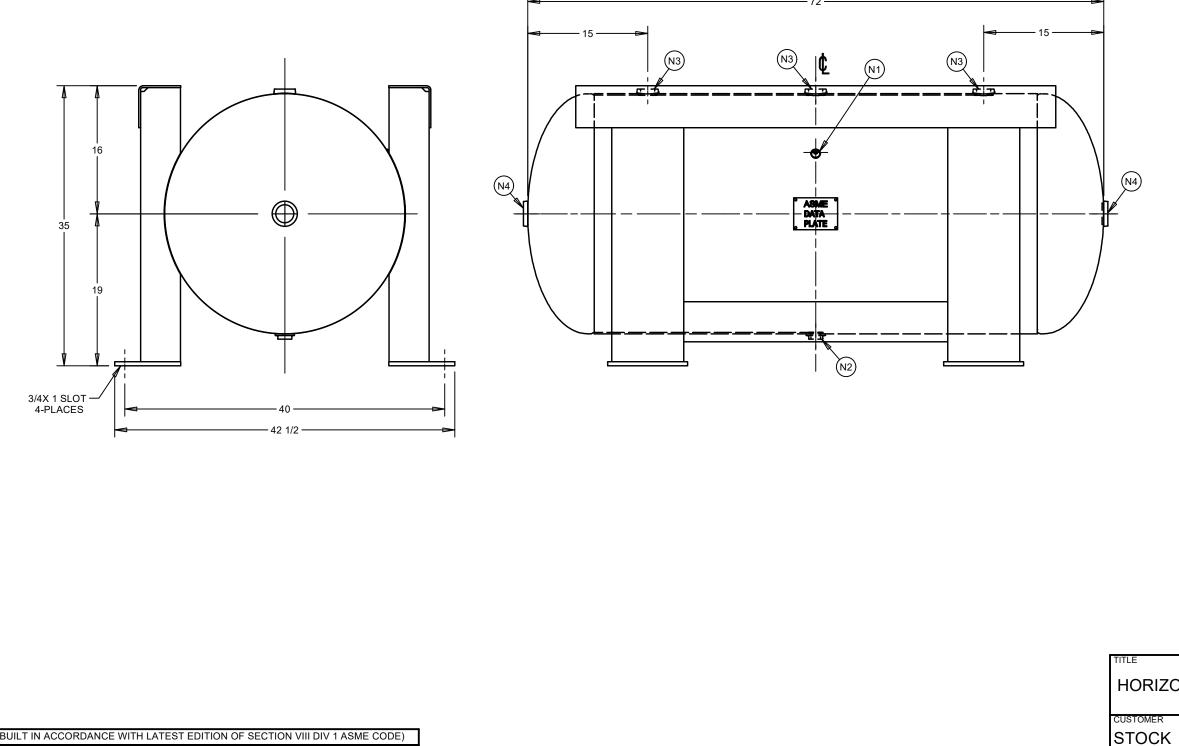

| (BUILT IN ACCORDANCE WITH LATEST EDITION OF SECTION VIII DIV 1 ASME CODE) |
|---------------------------------------------------------------------------|
| THIS DRAWING & SPECIFICATIONS ARE PROPERTY OF SPVG AND MAY NOT BE         |
| COPIED, REPRODUCED, OR USED IN WHOLE OR PART, AS A BASIS FOR DESIGN       |
| MANUFACTURE OR SALE WITHOUT PRIOR PERMISSION FROM SPVG.                   |

| C15 | ISSUED      |    |      |
|-----|-------------|----|------|
| REV | DESCRIPTION | BY | DATE |

| NOZZLE    | CHART    |
|-----------|----------|
| NOZZLE ID | NPT SIZE |
| N1        | 1/4      |
| N2        | 1        |
| N3        | 1 1/2    |
| N4        | 2        |

|      | DESIGN             | DRMATION |                    |            |            |      |  |
|------|--------------------|----------|--------------------|------------|------------|------|--|
|      | SPECIFICATION      |          | VALUE              |            |            |      |  |
|      | DIAMETER O.D./I.D. |          | 30 O.D.            |            |            |      |  |
|      | MAWP               |          | 200 PSI AT 400°F   |            |            |      |  |
|      | MDMT               |          | -20°F AT 200 PSI   |            |            |      |  |
|      | CAPACITY           |          | APPROX 200 GALLONS |            |            |      |  |
|      | SHIPPING WEIGHT    |          | 734 LBS            |            |            |      |  |
|      | CRN                |          |                    |            | L4036      | 5.5C |  |
| 10   | NTAL AIR RECEIVER  |          |                    |            |            |      |  |
|      |                    | DRAW     | N                  | CHECKED    | DRAWING NO | REV  |  |
| TYPE |                    | КАТ      |                    | DMM        | A10127     | C15  |  |
|      |                    | 9/22/20  | 16                 | 10/14/2016 |            |      |  |
|      | ASME               |          | B SHEET 1 OF 1     |            |            |      |  |
|      |                    |          |                    |            |            |      |  |