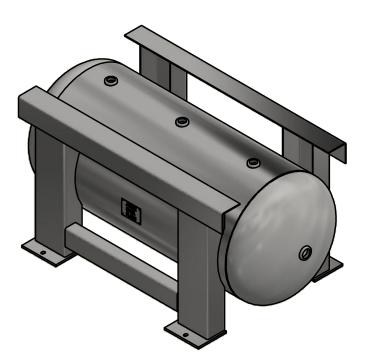

| C15 | ISSUED      |    |      |
|-----|-------------|----|------|
| REV | DESCRIPTION | BY | DATE |

| NOZZLE    | CHART    |
|-----------|----------|
| NOZZLE ID | NPT SIZE |
| N1        | 1/4      |
| N2        | 1        |
| N3        | 1 1/2    |
| N4        | 2        |

|      | DESIGN             | DRMATION |                    |            |            |      |  |
|------|--------------------|----------|--------------------|------------|------------|------|--|
|      | SPECIFICATION      |          | VALUE              |            |            |      |  |
|      | DIAMETER O.D./I.D. |          | 30 O.D.            |            |            |      |  |
|      | MAWP               |          | 200 PSI AT 400°F   |            |            |      |  |
|      | MDMT               |          | -20°F AT 200 PSI   |            |            |      |  |
|      | CAPACITY           |          | APPROX 200 GALLONS |            |            |      |  |
|      | SHIPPING WEIGHT    |          | 734 LBS            |            |            |      |  |
|      | CRN                |          |                    |            | L4036      | 5.5C |  |
| 10   | NTAL AIR RECEIVER  |          |                    |            |            |      |  |
|      |                    | DRAW     | N                  | CHECKED    | DRAWING NO | REV  |  |
| TYPE |                    | КАТ      |                    | DMM        | A10127     | C15  |  |
|      |                    | 9/22/20  | 16                 | 10/14/2016 |            |      |  |
|      | ASME               |          | B SHEET 1 OF 1     |            |            |      |  |
|      |                    |          |                    |            |            |      |  |