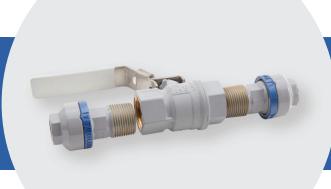

## **BALL VALVE**

| PART NUMBER | SIZES             |
|-------------|-------------------|
| TP25-20     | 20mm Tube-to-Tube |
| TP25-25     | 25mm Tube-to-Tube |
| TP25-32     | 32mm Tube-to-Tube |
| TP25-40     | 40mm Tube-to-Tube |
| TP25-50     | 50mm Tube-to-Tube |
| TP25-63     | 63mm Tube-to-Tube |