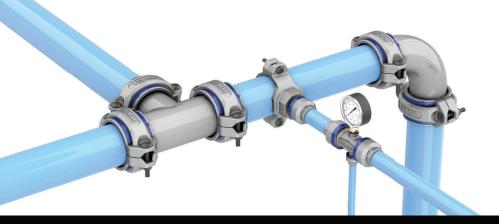

## Features & Benefits

- · Lightest product in the market—1/10th the weight of steel (same diameter)
- · Fastest installed system—compared to all others available
- · Structurally as strong as carbon steel
- Manufactured from non-corrosive marine grade aluminum—guaranteed highest quality air delivery
- · Superior construction and design—allows highest flow rates and lowest pressure drops
- $\cdot \quad \text{System flexibility} -- \text{simple modifications and/or additions}$
- · Exclusive Lifetime Warranty
- Manufactured from 100% recyclable materials
- · Marine grade aluminum construction—prevents rust and system deterioration
- · Zero corrosion—eliminates expensive production downtime and dramatically reduces maintenance costs
- Smooth internal diameter—ensuring higher flow rates with less turbulence than traditional iron pipe throughout the life of the system
- · High quality powder coat finish
- · Lowest cost of ownership available