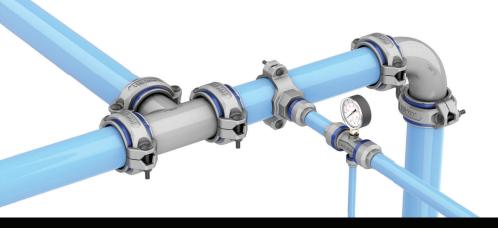

## Features & Benefits

- · Lightest product in the market—1/10th the weight of steel (same diameter)
- · Fastest installed system—compared to all others available
- · Structurally as strong as carbon steel
- Manufactured from non-corrosive marine grade aluminum—guaranteed highest quality air delivery
- Superior construction and design—allows highest flow rates and lowest pressure drops
- · System flexibility—simple modifications and/or additions
- · Exclusive Lifetime Warranty
- Manufactured from 100% recyclable materials
- Marine grade aluminum construction—prevents rust and system deterioration
- · Zero corrosion—eliminates expensive production downtime and dramatically reduces maintenance costs
- Smooth internal diameter—ensuring higher flow rates with less turbulence than traditional iron pipe throughout the life of the system
- · High quality powder coat finish
- · Lowest cost of ownership available