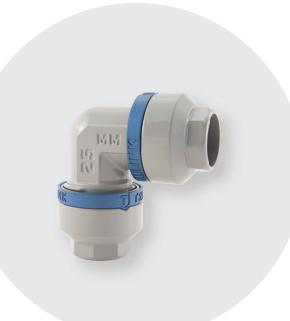

## 90° UNION ELBOW

| PART NUMBER | SIZES |
|-------------|-------|
| TP6-20      | 20mm  |
| TP6-25      | 25mm  |
| TP6-32      | 32mm  |
| TP6-40      | 40mm  |
| TP6-50      | 50mm  |
| TP6-63      | 63mm  |