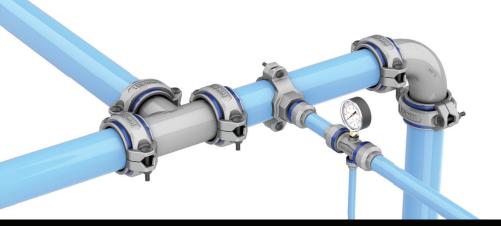

## Features & Benefits

- · Lightest product in the market—1/10th the weight of steel (same diameter)
- · Fastest installed system—compared to all others available
- · Structurally as strong as carbon steel
- Manufactured from non-corrosive marine grade aluminum—guaranteed highest quality air delivery
- · Superior construction and design—allows highest flow rates and lowest pressure drops
- System flexibility—simple modifications and/or additions
- Exclusive Lifetime Warranty
- Manufactured from 100% recyclable materials
- · Marine grade aluminum construction—prevents rust and system deterioration
- · Zero corrosion—eliminates expensive production downtime and dramatically reduces maintenance costs
- Smooth internal diameter—ensuring higher flow rates with less turbulence than traditional iron pipe throughout the life of the system
- · High quality powder coat finish
- Lowest cost of ownership available