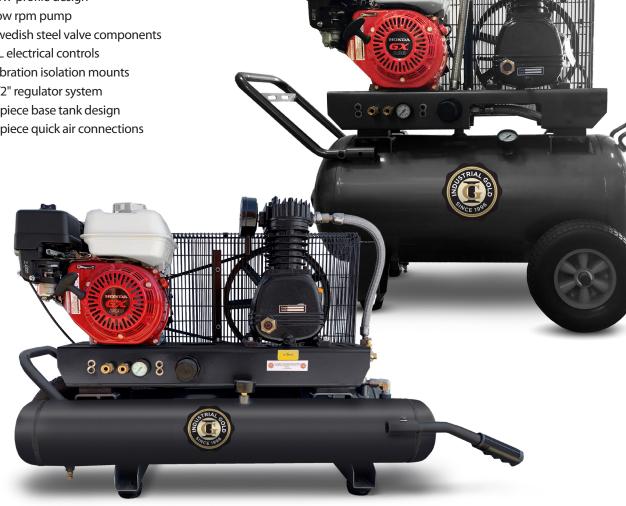

## **5.5 HP Portable Honda Gasoline Engine**

## Features

- Dual control operation
- Industrial grade electric motor
- Fully enclosed belt guard
- Heavy-duty air filter
- Heavy-duty solid cast iron pump
- Heavy-duty lifting handles
- Heavy-duty solid rubber tires
- Low-profile design
- Low rpm pump
- Swedish steel valve components
- UL electrical controls
- Vibration isolation mounts
- 1/2" regulator system
- 2-piece base tank design
- 2-piece quick air connections

12 cfm @ 125 psi 14 cfm @ 40 psi Free air cfm 16

A DE LA DE

| Model   | НР  | Tank      | Max PSI | Length | Width | Height | Weight |
|---------|-----|-----------|---------|--------|-------|--------|--------|
| P55HG21 | 5.5 | 20 Gallon | 135     | 42     | 20    | 30     | 175    |
| P55HG11 | 5.5 | 10 Gallon | 135     | 44     | 18.5  | 24     | 150    |