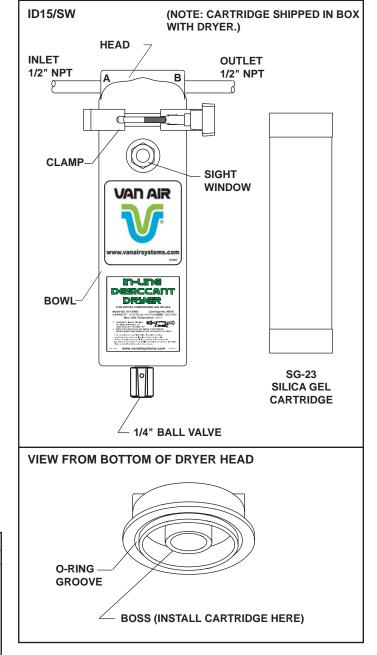

## INSTALLATION INSTRUCTIONS IN-LINE DESICCANT DRYER MODEL ID15/SW

VAN AIR PART NUMBER: 38-0125

FOR DRYING COMPRESSED AIR OR GAS TO -40°F PRESSURE DEW POINT

## **INSTALLING ID15/SW DRYER:**

- 1. Locate dryer as close as possible to equipment to be protected.
- 2. Where condensed moisture is present in the air line, install a separator with drain valve upstream of dryer.
- 3. Install inlet and outlet valves for isolating dryer during cartridge change.
- 4. Check markings on head of vessel; then connect inlet piping to side marked "A" and outlet to side marked "B".
- 5. If there are any sudden air surges downstream of dryer, install a flow control device after the dryer.
- 6. Install SG-23 cartridge as outlined below.

## **INSTALLING SG-23 CARTRIDGE:**

- 1. Close dryer inlet and outlet shutoff valve. Slowly open drain on bottom of bowl until vessel is completely depressurized.
- 2. Grasp bottom portion of housing (bowl) with one hand and turn clamp knob with the other to loosen. Slide clamp down and off vessel.
- 3. Remove used cartridge from head and discard the cartridge.
- 4. Remove new cartridge from box and vapor seal bag.
- 5. Push new cartridge onto boss of dryer head.
- 6. Reinstall bowl and clamp. Make sure that the bowl is tight against the head and the o-ring is correctly seated in the groove.
- 7. Close the ball valve and slowly repressurize the vessel. If any leaks occur, depressurize vessel completely and correct the problem.

## WHEN TO REPLACE CARTRIDGE:

Crystals in cartridge as seen through sight window of housing will change from blue to pink when silica gel in cartridge is saturated with moisture. Install fresh cartridge when crystals turn to pink.