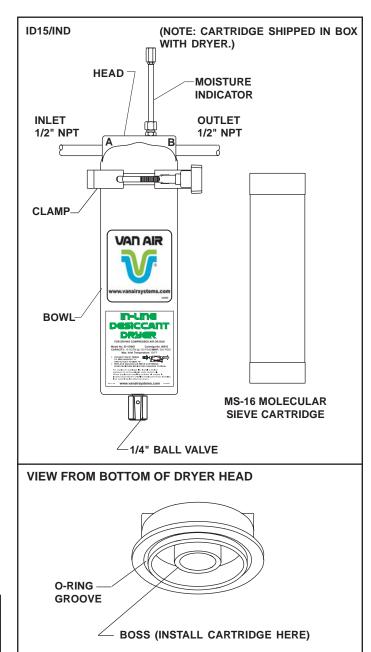

## **INSTALLING ID15/IND DRYER:**

- Locate dryer as close as possible to equipment to be protected.
- 2. Where condensed moisture is present in the air line, install a separator with drain valve upstream of dryer.
- 3. Install inlet and outlet valves for isolating dryer during cartridge change.
- 4. Check markings on head of vessel; then connect inlet piping to side marked "A" and outlet to side marked "B".
- 5. If there are any sudden air surges downstream of dryer, install a flow control device after the dryer.
- 6. Remove plug from the top of head and install moisture indicator securely into head.
- 7. Install MS-16 cartridge as outlined below.

### **INSTALLING MS-16 CARTRIDGE:**

- Close dryer inlet and outlet shutoff valve. Slowly open drain on bottom of bowl until vessel is completely depressurized.
- 2. Grasp bottom portion of housing (bowl) with one hand and turn clamp knob with the other to loosen. Slide clamp down and off vessel.
- 3. Remove used cartridge from head and discard the cartridge.
- 4. Remove new cartridge from box and vapor seal bag.
- 5. Push new cartridge onto boss of dryer head.
- Reinstall bowl and clamp. Make sure that the bowl is tight against the head and the o-ring is correctly seated in the groove.
- 7. Close the ball valve and slowly repressurize the vessel. If any leaks occur, depressurize vessel completely and correct the problem.

#### WHEN TO REPLACE CARTRIDGE:

Crystals in moisture indicator will change from blue to pink when molecular sieve in cartridge is saturated with moisture. Install a fresh cartridge when moisture indicator turns pink. When air supply is reconnected, moisture indicator will turn blue again and remain blue until another cartridge change is required.