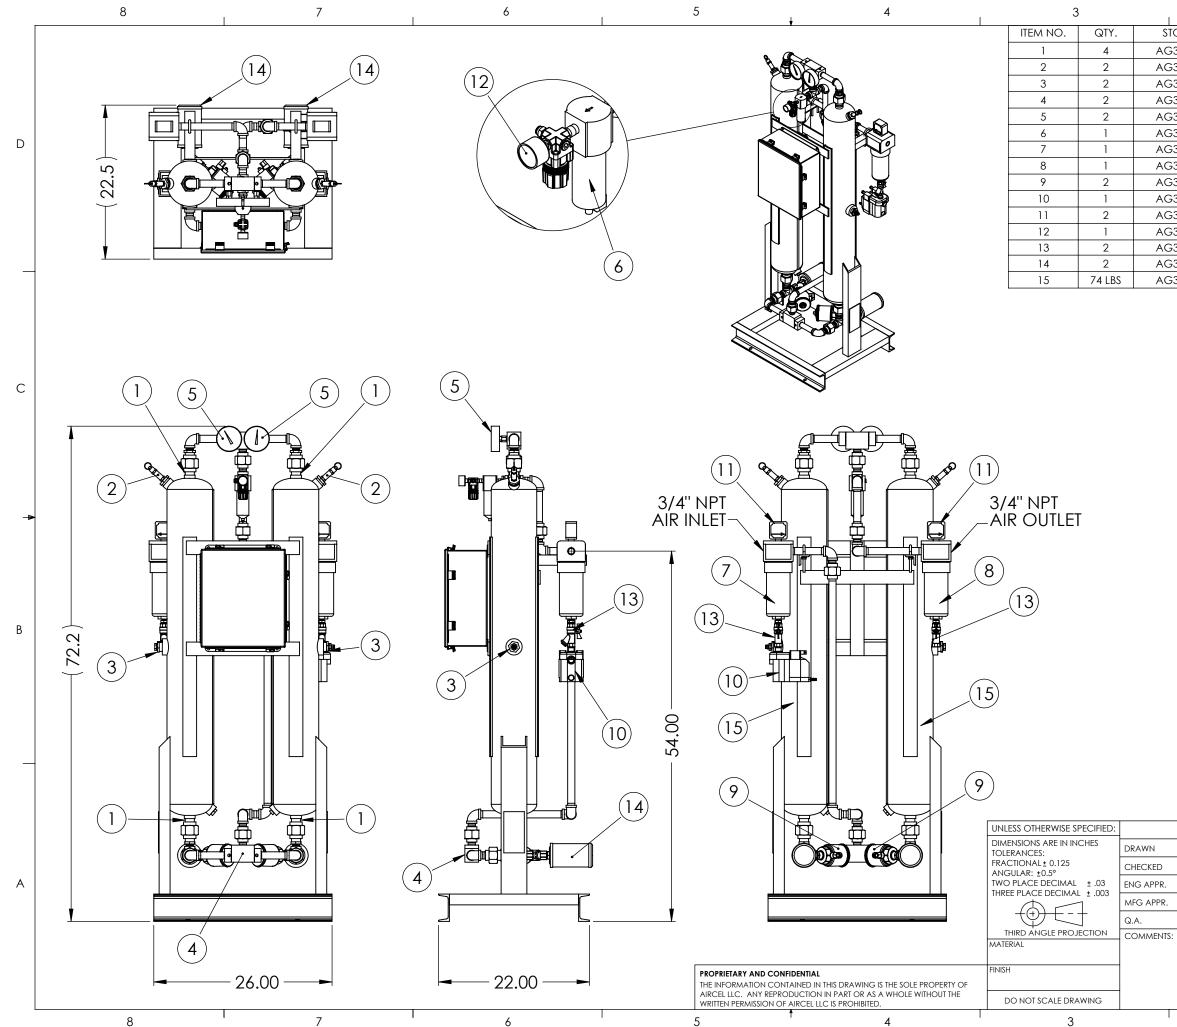

|   | 1                                     | 2                       |           |  |  |  |
|---|---------------------------------------|-------------------------|-----------|--|--|--|
|   | Description                           |                         | FOCK #    |  |  |  |
|   |                                       | SCREEN ASSY, 1" NPT     | 3289701   |  |  |  |
|   | 0 VALVE, SAFETY RELIEF, 1/4"          |                         |           |  |  |  |
|   | DIFFUSER SCREEN, VESSEL DESSICANT BED |                         |           |  |  |  |
|   |                                       | VALVE, SHUTTLE, .75"    | 3933852   |  |  |  |
|   | 00 PSIG                               | GAUGE, PRESSURE, 0-20   | 3480089   |  |  |  |
| П | , F/PILOT AIR FILTER                  | ELEMENT, PARTICULATE,   | 3935154   |  |  |  |
| D | ,                                     | ELEMENT, COALESCING     | 3487412   |  |  |  |
|   |                                       | ELEMENT, PARTICULATE    | 3487411   |  |  |  |
|   | STON, 0.75"                           | VALVE, ANGLE BODY P     | 3934923   |  |  |  |
|   |                                       | CONDENSATE DRAIN        | 3939988   |  |  |  |
|   | GAUGE                                 | DIFFERENTIAL PRESSURE   | 3940710   |  |  |  |
|   |                                       | REGULATOR, 1/4" NPT     | 3234801   |  |  |  |
|   | -STRAINER COMBO                       | VALVE, 1/2" FPT, BALL-Y | 3942303   |  |  |  |
| _ |                                       | MUFFLER, .75"           | 3934189   |  |  |  |
|   | ) ALUMINA                             | DESICCANT, ACTIVATED    | \$3319301 |  |  |  |
|   |                                       |                         |           |  |  |  |

С

В

|  | NAME | DATE     | A      | - 27    | 323 CP                                           | RESSED AIR AN<br>RISP CIRCLE<br>/ILLE TENNESS | ID GAS PRODUCTS |   |
|--|------|----------|--------|---------|--------------------------------------------------|-----------------------------------------------|-----------------|---|
|  | BH   | 06/24/16 | 1      |         | PHONE                                            | E: 865-681-7066<br>65-681-7069                |                 |   |
|  | MS   | 06/24/16 | TITLE: | PA      | DRYER, DESICC<br>CK B, 1 PRE & J<br>ECHANICAL SI | AFTER FIL                                     | TÉR,            | A |
|  |      |          |        |         |                                                  |                                               |                 |   |
|  |      |          | SIZE   | DWG.    | NO.                                              |                                               |                 |   |
|  |      |          | В      | AG9     | 932540-B SPA                                     | ARE PTS                                       |                 |   |
|  |      |          | SCAL   | E: 1:20 | WEIGHT:                                          | SHE                                           | et 1 of 2       |   |
|  |      | 2        |        |         | •                                                | 1                                             |                 |   |