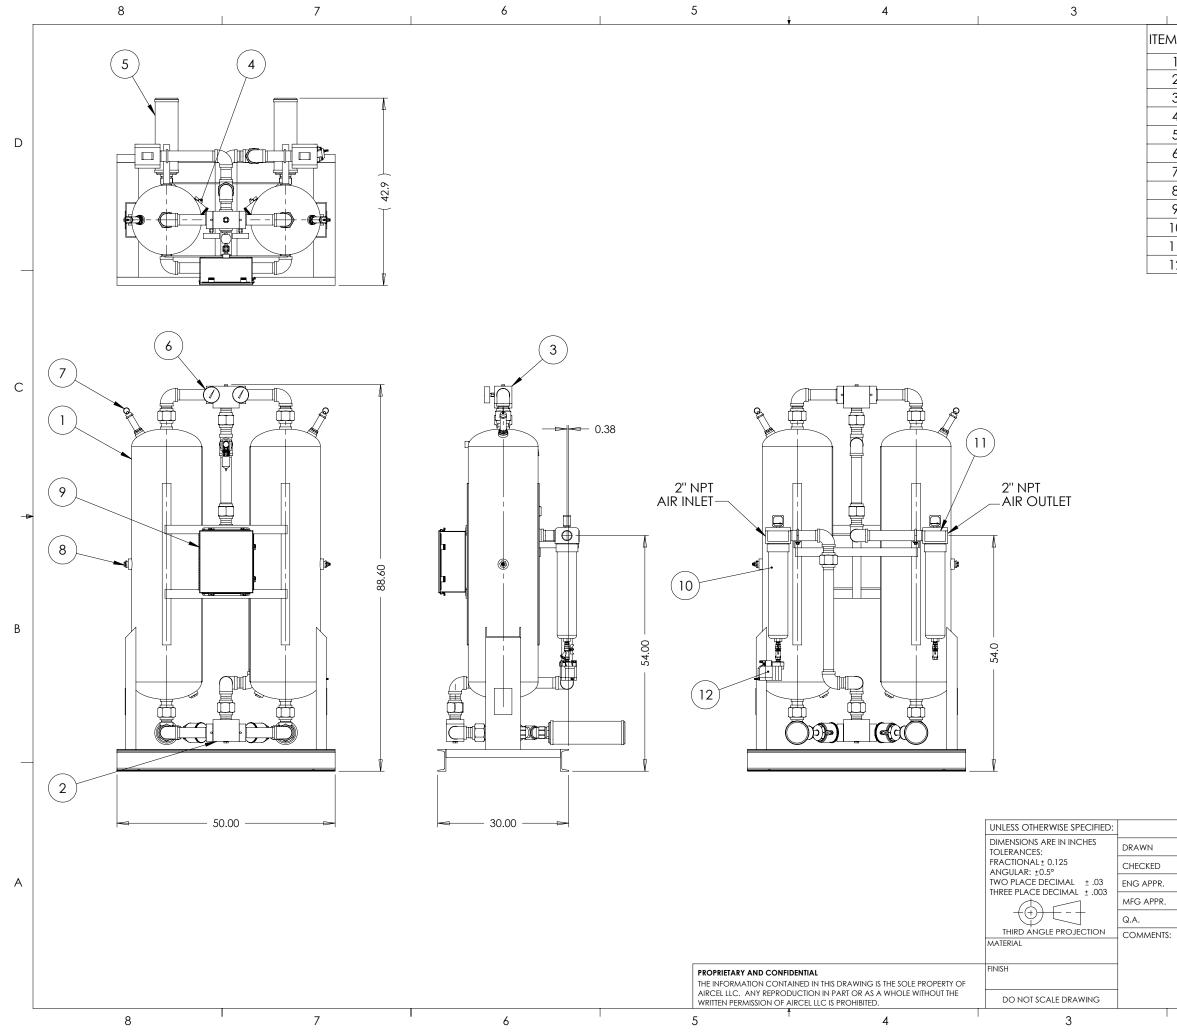

|      |     | 2                   |           | 1 |   |
|------|-----|---------------------|-----------|---|---|
| M NO | QTY | DES                 | SCRIPTION |   |   |
| 1    | 2   | DESICCANT VESSEL    |           |   |   |
| 2    | 1   | INLET SHUTTLE VALVE |           |   |   |
| 3    | 1   | OUTLET SHUTTLE VALV | /E        |   |   |
| 4    | 2   | PURGE EXHAUST VAL   | VE        |   |   |
| 5    | 2   | EXHAUST MUFFLER     |           |   | D |
| 6    | 2   | PRESSURE GAUGE      |           |   | 2 |
| 7    | 2   | PRESSURE RELIEF VAL | VE        |   |   |
| 8    | 2   | EMS SENSOR PROBE    |           |   |   |
| 9    | 1   | ELECTRICAL ENCLOS   | URE       |   |   |
| 10   | 1   | PRE-FILTER          |           |   |   |
| 11   | 1   | AFTER FILTER        |           |   |   |
| 12   | 1   | ZERO-LOSS DRAIN     |           |   |   |
|      |     |                     |           |   |   |

|    | NAME | DATE     |                                                      |         | _       | COMPRESSE<br>323 CRISP C<br>MARYVILLE | IRCLE    | GAS PRODUCTS |   |
|----|------|----------|------------------------------------------------------|---------|---------|---------------------------------------|----------|--------------|---|
|    | O.P. | 04/03/13 | 1                                                    |         |         | PHONE: 865-<br>FAX: 865-681           | 681-7066 | 57001        |   |
|    | M.S. | 04/03/13 | TITLE: DRYER, DESICC, AHLD-600,                      |         |         |                                       |          |              | А |
|    |      |          | PACK B, 1 PRE & AFTER FILTER;<br>200 PSI, 100F, T-16 |         |         |                                       |          |              |   |
|    |      |          |                                                      |         | 200101  | , 1001, 1                             | 10       |              |   |
| _  |      |          |                                                      |         |         |                                       |          |              |   |
| S: |      |          | SIZE                                                 | DWG.    | NO.     |                                       |          | REV          |   |
|    |      |          | В                                                    |         | AG9933  | 440-B                                 |          | 5            |   |
|    |      |          | SCAL                                                 | E: 1:20 | WEIGHT: |                                       | SHEE     | T 1 OF 1     |   |
| I  |      | 2        |                                                      |         |         |                                       | 1        |              |   |