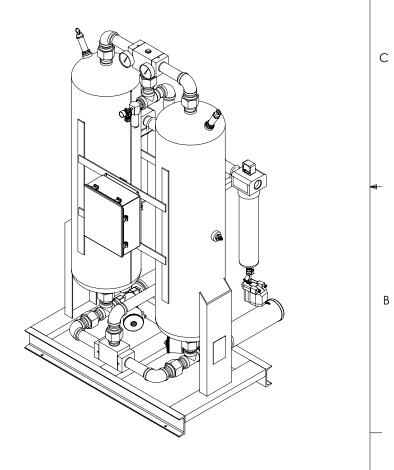

|      |     | 2                   |           | 1 |   |
|------|-----|---------------------|-----------|---|---|
| M NO | QTY | DES                 | SCRIPTION |   |   |
| 1    | 2   | DESICCANT VESSEL    |           |   |   |
| 2    | 1   | INLET SHUTTLE VALVE |           |   |   |
| 3    | 1   | OUTLET SHUTTLE VALV | /E        |   |   |
| 4    | 2   | PURGE EXHAUST VAL   | VE        |   |   |
| 5    | 2   | EXHAUST MUFFLER     |           |   | D |
| 6    | 2   | PRESSURE GAUGE      |           |   | 2 |
| 7    | 2   | PRESSURE RELIEF VAL | VE        |   |   |
| 8    | 2   | EMS SENSOR PROBE    |           |   |   |
| 9    | 1   | ELECTRICAL ENCLOS   | URE       |   |   |
| 10   | 1   | PRE-FILTER          |           |   |   |
| 11   | 1   | AFTER FILTER        |           |   |   |
| 12   | 1   | ZERO-LOSS DRAIN     |           |   |   |
|      |     |                     |           |   |   |

|    | NAME | DATE     |                                                      |         | _       | COMPRESSE<br>323 CRISP C<br>MARYVILLE | IRCLE    | GAS PRODUCTS |   |
|----|------|----------|------------------------------------------------------|---------|---------|---------------------------------------|----------|--------------|---|
|    | O.P. | 04/03/13 | 1                                                    |         |         | PHONE: 865-<br>FAX: 865-681           | 681-7066 | 57001        |   |
|    | M.S. | 04/03/13 | TITLE: DRYER, DESICC, AHLD-600,                      |         |         |                                       |          |              | А |
|    |      |          | PACK B, 1 PRE & AFTER FILTER;<br>200 PSI, 100F, T-16 |         |         |                                       |          |              |   |
|    |      |          |                                                      |         | 200101  | , 1001, 1                             | 10       |              |   |
| _  |      |          |                                                      |         |         |                                       |          |              |   |
| S: |      |          | SIZE                                                 | DWG.    | NO.     |                                       |          | REV          |   |
|    |      |          | В                                                    |         | AG9933  | 440-B                                 |          | 5            |   |
|    |      |          | SCAL                                                 | E: 1:20 | WEIGHT: |                                       | SHEE     | T 1 OF 1     |   |
| I  |      | 2        |                                                      |         |         |                                       | 1        |              |   |