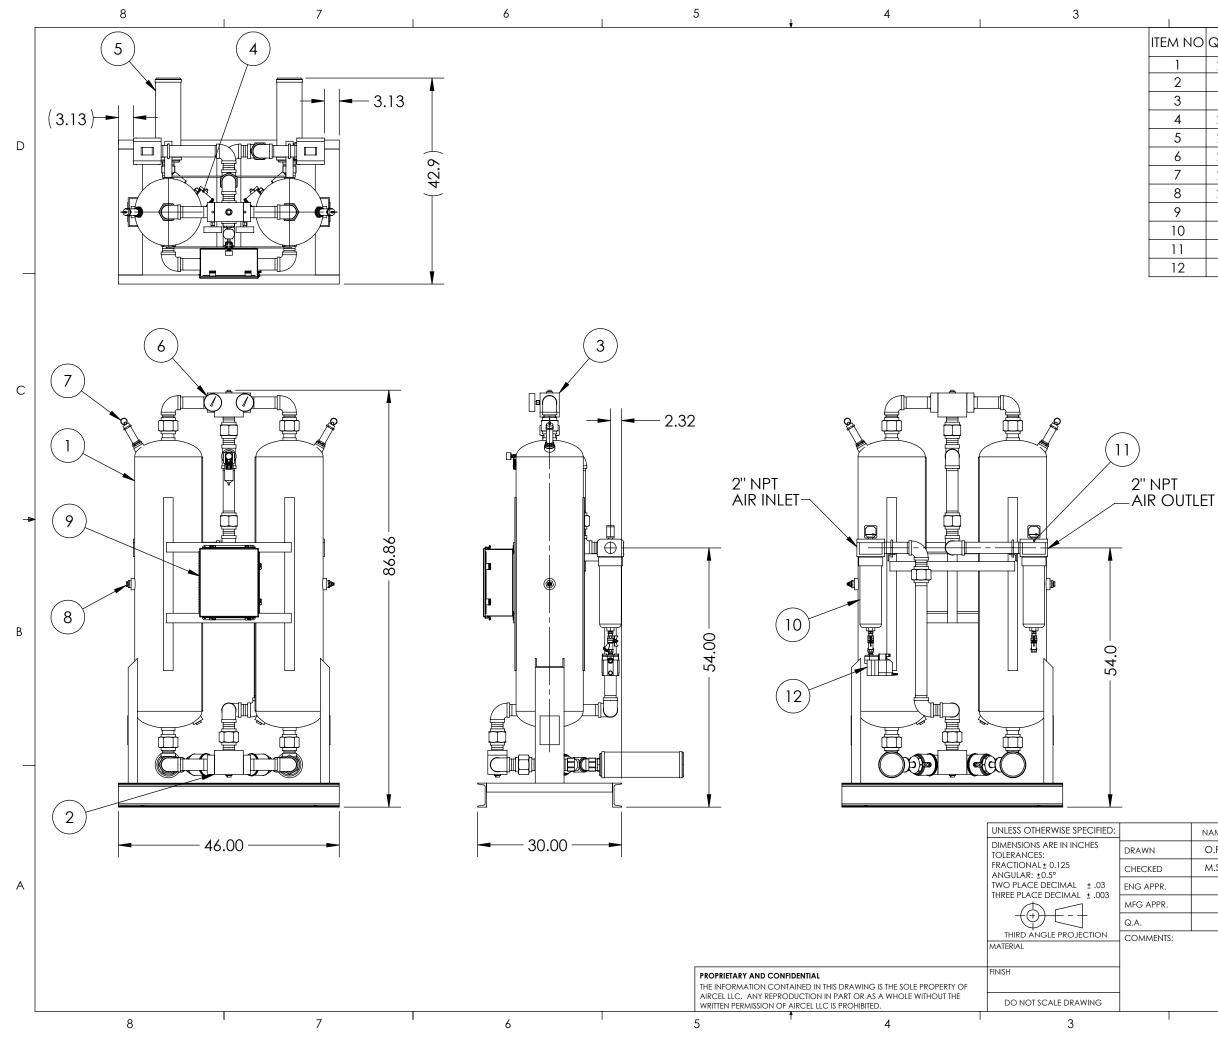

|      |     | 2 1                   |   |
|------|-----|-----------------------|---|
| M NO | QTY | DESCRIPTION           |   |
| 1    | 2   | DESICCANT VESSEL      |   |
| 2    | 1   | INLET SHUTTLE VALVE   |   |
| 3    | 1   | OUTLET SHUTTLE VALVE  |   |
| 4    | 2   | PURGE EXHAUST VALVE   |   |
| 5    | 2   | EXHAUST MUFFLER       | D |
| 6    | 2   | PRESSURE GAUGE        | D |
| 7    | 2   | PRESSURE RELIEF VALVE |   |
| 8    | 2   | EMS SENSOR PROBE      |   |
| 9    | 1   | ELECTRICAL ENCLOSURE  |   |
| 10   | 1   | PRE-FILTER            |   |
| 11   | 1   | AFTER FILTER          |   |
| 12   | 1   | ZERO-LOSS DRAIN       |   |
|      |     |                       |   |

|    | NAME | DATE     | A                    |                                                           | 3       | 23 CRISP CI               |          | GAS PRODUCTS |  |  |
|----|------|----------|----------------------|-----------------------------------------------------------|---------|---------------------------|----------|--------------|--|--|
|    | O.P. | 04/03/13 | 1                    |                                                           | P       | HONE: 865-<br>AX: 865-681 | 681-7066 | 0/001        |  |  |
|    | M.S. | 04/03/13 | TITLE:               | TITLE:<br>DRYER, DESICC, AHLD-<br>450, PACK B (REV FILT), |         |                           |          |              |  |  |
|    |      |          | 200 PSIG, 100F, T-14 |                                                           |         |                           |          |              |  |  |
|    |      |          |                      |                                                           |         |                           |          |              |  |  |
| S: |      |          | SIZE                 | DWG.                                                      |         |                           |          | REV          |  |  |
|    |      |          | SIZE                 | DVG.                                                      | NO.     |                           |          | KEV          |  |  |
|    |      |          | В                    |                                                           | AG99332 | 40-B                      |          | 5            |  |  |
|    |      |          | SCALE: 1:50          |                                                           | WEIGHT: | : SHEE                    |          | [ 1 OF 1     |  |  |
|    |      | 2        |                      |                                                           |         |                           | 1        |              |  |  |