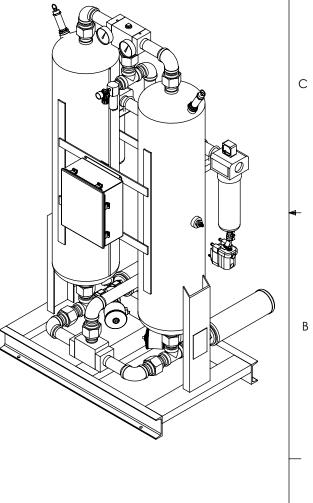

|      |     | 2 1                   |   |
|------|-----|-----------------------|---|
| M NO | QTY | DESCRIPTION           |   |
| 1    | 2   | DESICCANT VESSEL      |   |
| 2    | 1   | INLET SHUTTLE VALVE   |   |
| 3    | 1   | OUTLET SHUTTLE VALVE  |   |
| 4    | 2   | PURGE EXHAUST VALVE   |   |
| 5    | 2   | EXHAUST MUFFLER       | D |
| 6    | 2   | PRESSURE GAUGE        | D |
| 7    | 2   | PRESSURE RELIEF VALVE |   |
| 8    | 2   | EMS SENSOR PROBE      |   |
| 9    | 1   | ELECTRICAL ENCLOSURE  |   |
| 10   | 1   | PRE-FILTER            |   |
| 11   | 1   | AFTER FILTER          |   |
| 12   | 1   | ZERO-LOSS DRAIN       |   |
|      |     |                       |   |

|    | NAME | DATE     | A                    |                                                           | 3       | 23 CRISP CI               |          | GAS PRODUCTS |  |  |
|----|------|----------|----------------------|-----------------------------------------------------------|---------|---------------------------|----------|--------------|--|--|
|    | O.P. | 04/03/13 | 1                    |                                                           | P       | HONE: 865-<br>AX: 865-681 | 681-7066 | 0/001        |  |  |
|    | M.S. | 04/03/13 | TITLE:               | TITLE:<br>DRYER, DESICC, AHLD-<br>450, PACK B (REV FILT), |         |                           |          |              |  |  |
|    |      |          | 200 PSIG, 100F, T-14 |                                                           |         |                           |          |              |  |  |
|    |      |          |                      |                                                           |         |                           |          |              |  |  |
| S: |      |          | SIZE                 | DWG.                                                      |         |                           |          | REV          |  |  |
|    |      |          | SIZE                 | DVG.                                                      | NO.     |                           |          | KEV          |  |  |
|    |      |          | В                    |                                                           | AG99332 | 40-B                      |          | 5            |  |  |
|    |      |          | SCALE: 1:50          |                                                           | WEIGHT: | : SHEE                    |          | [ 1 OF 1     |  |  |
|    |      | 2        |                      |                                                           |         |                           | 1        |              |  |  |