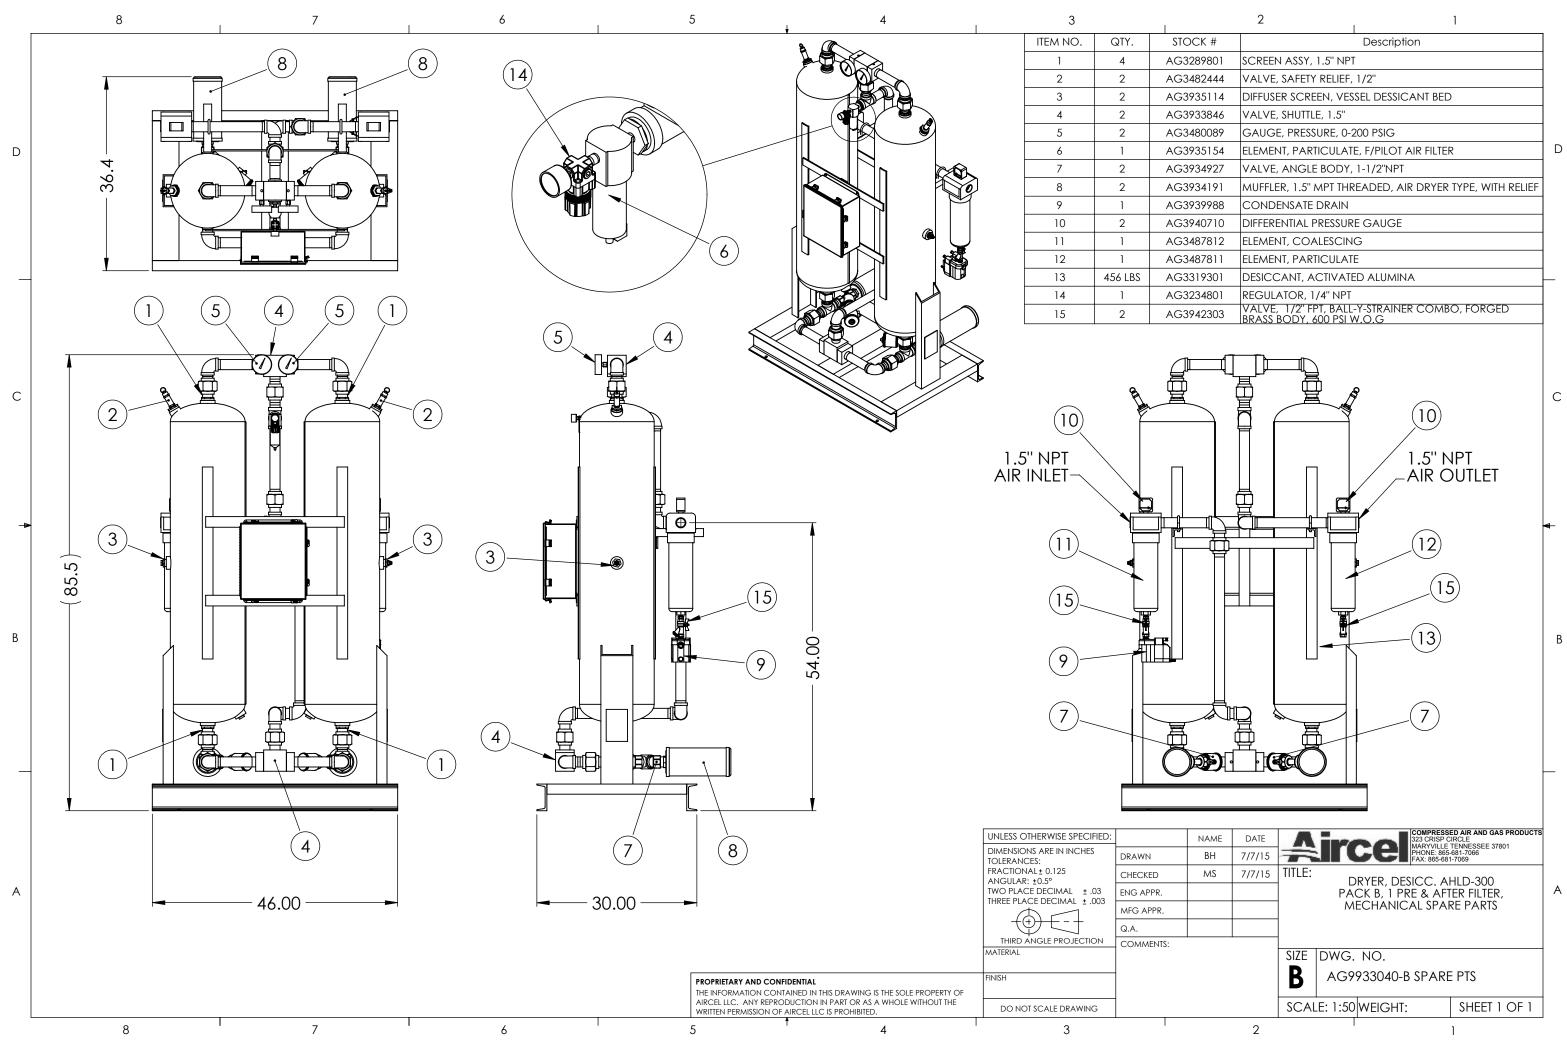

| I         | 2                                              | 1                                  |   |
|-----------|------------------------------------------------|------------------------------------|---|
| STOCK #   |                                                | Description                        |   |
| AG3289801 | SCREEN ASSY, 1.5" NPT                          | ſ                                  |   |
| AG3482444 | VALVE, SAFETY RELIEF,                          | 1/2"                               |   |
| AG3935114 | DIFFUSER SCREEN, VES                           | sel dessicant bed                  |   |
| AG3933846 | VALVE, SHUTTLE, 1.5"                           |                                    |   |
| AG3480089 | GAUGE, PRESSURE, 0-2                           | 200 PSIG                           |   |
| AG3935154 | ELEMENT, PARTICULAT                            | e, F/Pilot Air Filter              | Ľ |
| AG3934927 | VALVE, ANGLE BODY,                             | 1-1/2"NPT                          |   |
| AG3934191 | MUFFLER, 1.5" MPT THR                          | EADED, AIR DRYER TYPE, WITH RELIEF |   |
| AG3939988 | CONDENSATE DRAIN                               |                                    |   |
| AG3940710 | DIFFERENTIAL PRESSUR                           | E GAUGE                            |   |
| AG3487812 | ELEMENT, COALESCIN                             | G                                  |   |
| AG3487811 | ELEMENT, PARTICULAT                            | E                                  |   |
| AG3319301 | DESICCANT, ACTIVATE                            | ED ALUMINA                         | _ |
| AG3234801 | REGULATOR, 1/4" NPT                            |                                    |   |
| AG3942303 | VALVE, 1/2" FPT, BALL<br>BRASS BODY, 600 PSI V | -Y-STRAINER COMBO, FORGED<br>V.O.G |   |

|   | NAME | DATE   | -                                                        | - 27    | 3           | 23 CRISP C                | ED AIR AND GAS PRODUCTS<br>IRCLE<br>TENNESSEE 37801 |  |
|---|------|--------|----------------------------------------------------------|---------|-------------|---------------------------|-----------------------------------------------------|--|
|   | BH   | 7/7/15 |                                                          |         | P           | HONE: 865-<br>AX: 865-681 | 681-7066                                            |  |
|   | MS   | 7/7/15 | TITLE:                                                   | Г       |             |                           | -II D-300                                           |  |
|   |      |        | DRYER, DESICC. AHLD-300<br>PACK B, 1 PRE & AFTER FILTER, |         |             |                           |                                                     |  |
|   |      |        |                                                          | М       | ECHANICA    | L SPAF                    | REPARTS                                             |  |
|   |      |        |                                                          |         |             |                           |                                                     |  |
| : |      |        |                                                          |         |             |                           |                                                     |  |
|   |      |        | SIZE                                                     | DWG.    | NO.         |                           |                                                     |  |
|   |      |        | B                                                        | AG9     | 933040-В \$ | Spare                     | PTS                                                 |  |
|   |      |        | SCAL                                                     | E: 1:50 | WEIGHT:     |                           | SHEET 1 OF 1                                        |  |
|   |      |        |                                                          |         |             |                           |                                                     |  |