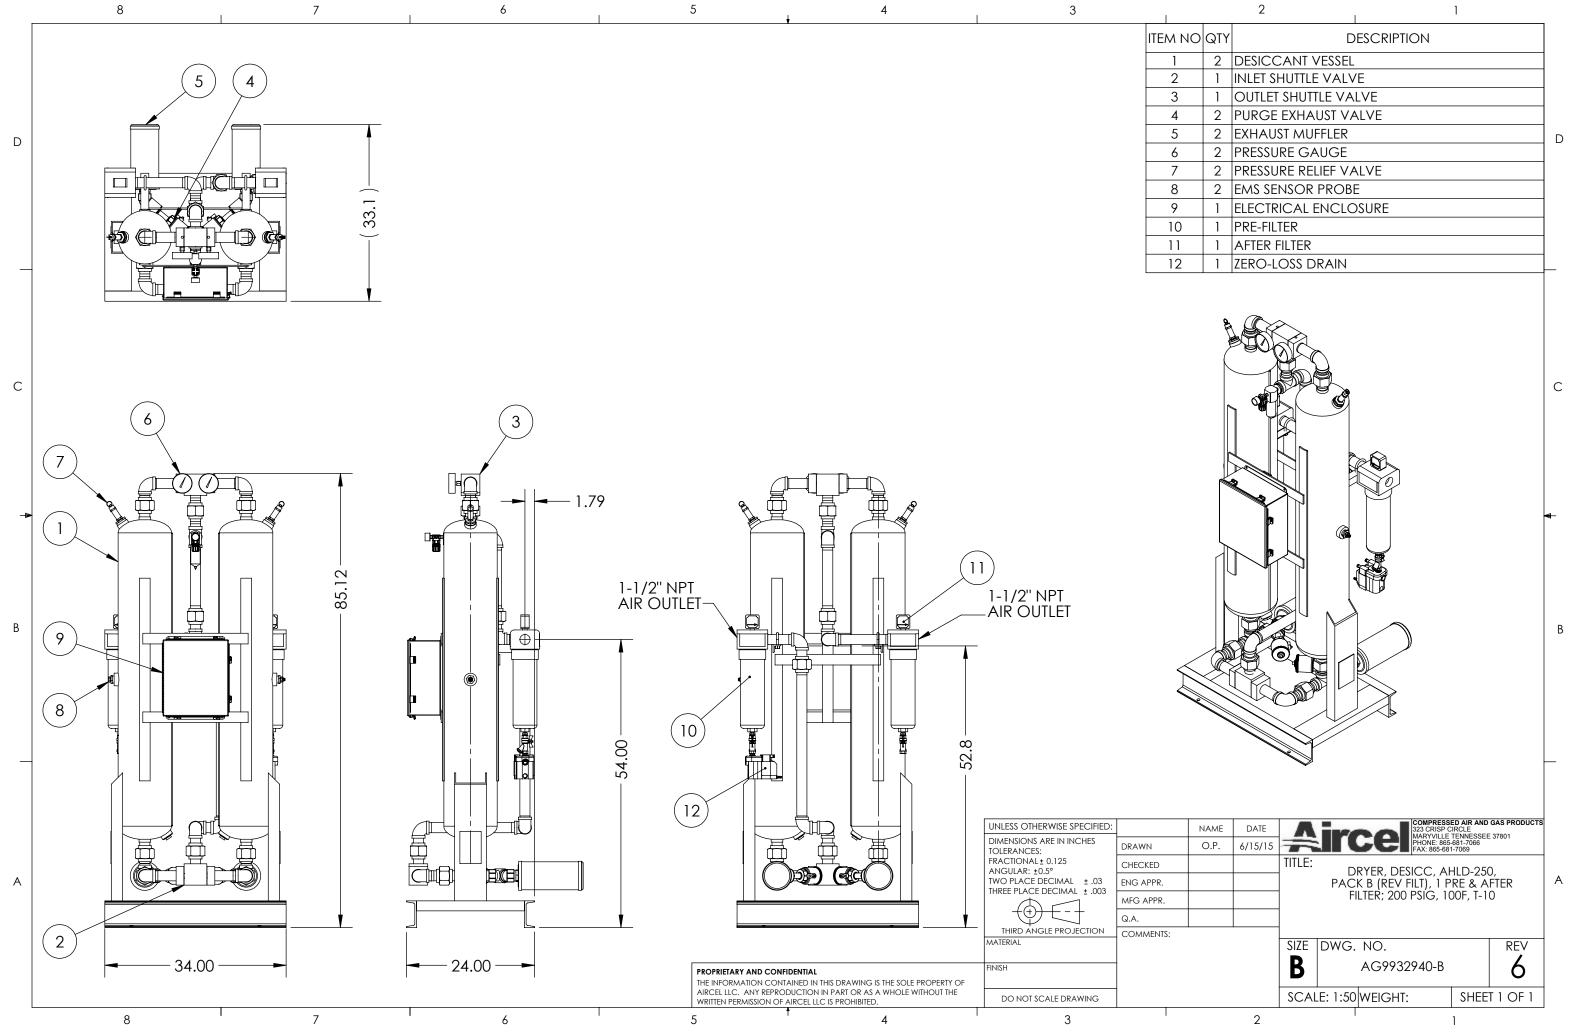

|      |     | 2                     |      | 1 |   |  |  |  |  |
|------|-----|-----------------------|------|---|---|--|--|--|--|
| M NO | QTY | DESCRIPTION           |      |   |   |  |  |  |  |
| 1    | 2   | DESICCANT VESSEL      |      |   |   |  |  |  |  |
| 2    | 1   | INLET SHUTTLE VALVE   |      |   |   |  |  |  |  |
| 3    | 1   | OUTLET SHUTTLE VAI    | VE   |   |   |  |  |  |  |
| 4    | 2   | PURGE EXHAUST VALVE   |      |   |   |  |  |  |  |
| 5    | 2   | EXHAUST MUFFLER       |      |   | D |  |  |  |  |
| 6    | 2   | PRESSURE GAUGE        |      |   | D |  |  |  |  |
| 7    | 2   | PRESSURE RELIEF VALVE |      |   |   |  |  |  |  |
| 8    | 2   | EMS SENSOR PROBE      |      |   |   |  |  |  |  |
| 9    | 1   | ELECTRICAL ENCLO      | SURE |   |   |  |  |  |  |
| 10   | 1   | PRE-FILTER            |      |   |   |  |  |  |  |
| 11   | 1   | AFTER FILTER          |      |   |   |  |  |  |  |
| 12   | 1   | ZERO-LOSS DRAIN       |      |   |   |  |  |  |  |
|      |     |                       |      |   |   |  |  |  |  |

|    |      |         |                                                                                                        |         |         |                                       |          |              | 1 |
|----|------|---------|--------------------------------------------------------------------------------------------------------|---------|---------|---------------------------------------|----------|--------------|---|
|    | NAME | DATE    |                                                                                                        |         |         | COMPRESSE<br>323 CRISP C<br>MARYVILLE | IRCLE    | GAS PRODUCTS |   |
|    | O.P. | 6/15/15 | -                                                                                                      |         |         | PHONE: 865-<br>FAX: 865-681           | 681-7066 | 57001        |   |
|    |      |         | TITLE:<br>DRYER, DESICC, AHLD-250,<br>PACK B (REV FILT), 1 PRE & AFTER<br>FILTER; 200 PSIG, 100F, T-10 |         |         |                                       |          |              |   |
| S: |      |         |                                                                                                        |         |         |                                       |          |              |   |
| J. |      |         | SIZE                                                                                                   | DWG.    | NO.     |                                       |          | REV          |   |
|    |      |         | B                                                                                                      |         | AG9932  | 940-B                                 |          | 6            |   |
|    |      |         | SCAL                                                                                                   | E: 1:50 | WEIGHT: |                                       | SHEE     | T 1 OF 1     |   |
|    |      | 2       |                                                                                                        | I       |         |                                       | 1        |              |   |