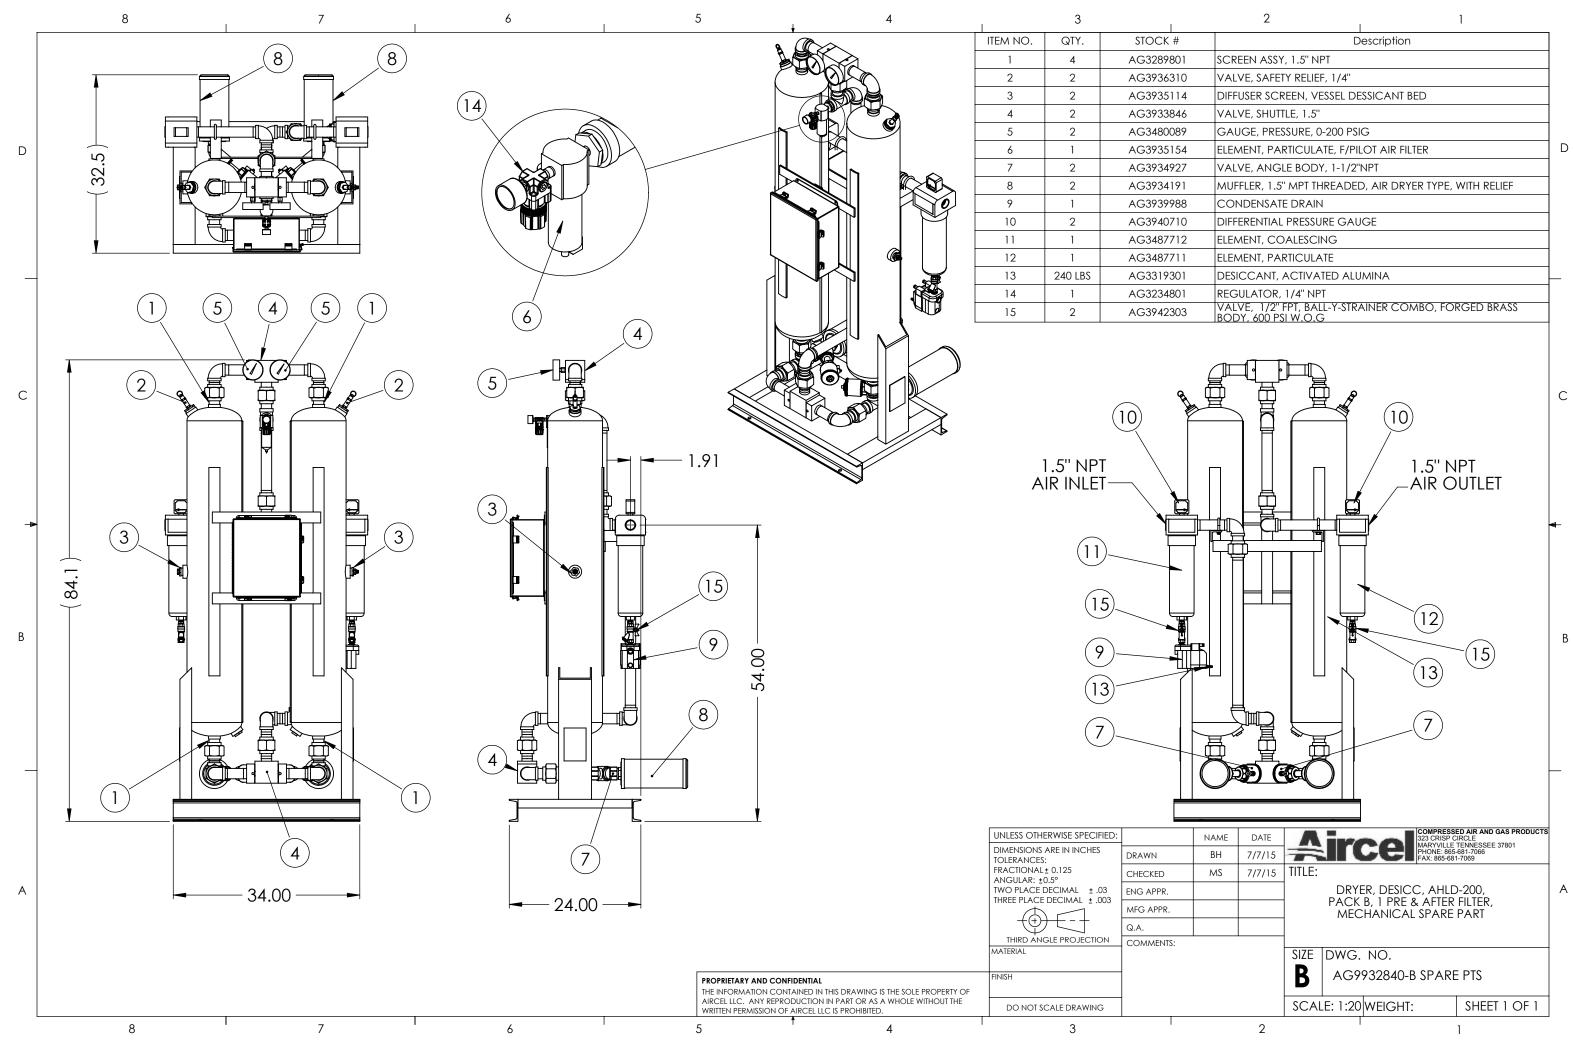

|     | 2 1                                                                         |   |
|-----|-----------------------------------------------------------------------------|---|
| #   | Description                                                                 | ] |
| 301 | SCREEN ASSY, 1.5" NPT                                                       | 1 |
| 310 | VALVE, SAFETY RELIEF, 1/4"                                                  |   |
| 114 | DIFFUSER SCREEN, VESSEL DESSICANT BED                                       |   |
| 346 | VALVE, SHUTTLE, 1.5"                                                        |   |
| 089 | GAUGE, PRESSURE, 0-200 PSIG                                                 |   |
| 154 | ELEMENT, PARTICULATE, F/PILOT AIR FILTER                                    | D |
| 927 | VALVE, ANGLE BODY, 1-1/2"NPT                                                |   |
| 191 | MUFFLER, 1.5" MPT THREADED, AIR DRYER TYPE, WITH RELIEF                     |   |
| 788 | CONDENSATE DRAIN                                                            |   |
| 710 | DIFFERENTIAL PRESSURE GAUGE                                                 |   |
| 712 | ELEMENT, COALESCING                                                         |   |
| 711 | ELEMENT, PARTICULATE                                                        |   |
| 301 | DESICCANT, ACTIVATED ALUMINA                                                |   |
| 301 | REGULATOR, 1/4" NPT                                                         |   |
| 303 | VALVE, 1/2" FPT, BALL-Y-STRAINER COMBO, FORGED BRASS<br>BODY, 600 PSI W.O.G |   |
|     |                                                                             | 1 |

| size<br><b>B</b> | DWG.<br>AG9 | NO.<br>932840-B SPARE | PTS          |
|------------------|-------------|-----------------------|--------------|
| SCAL             | E: 1:20     | WEIGHT:               | Sheet 1 of 1 |
|                  |             |                       | _            |