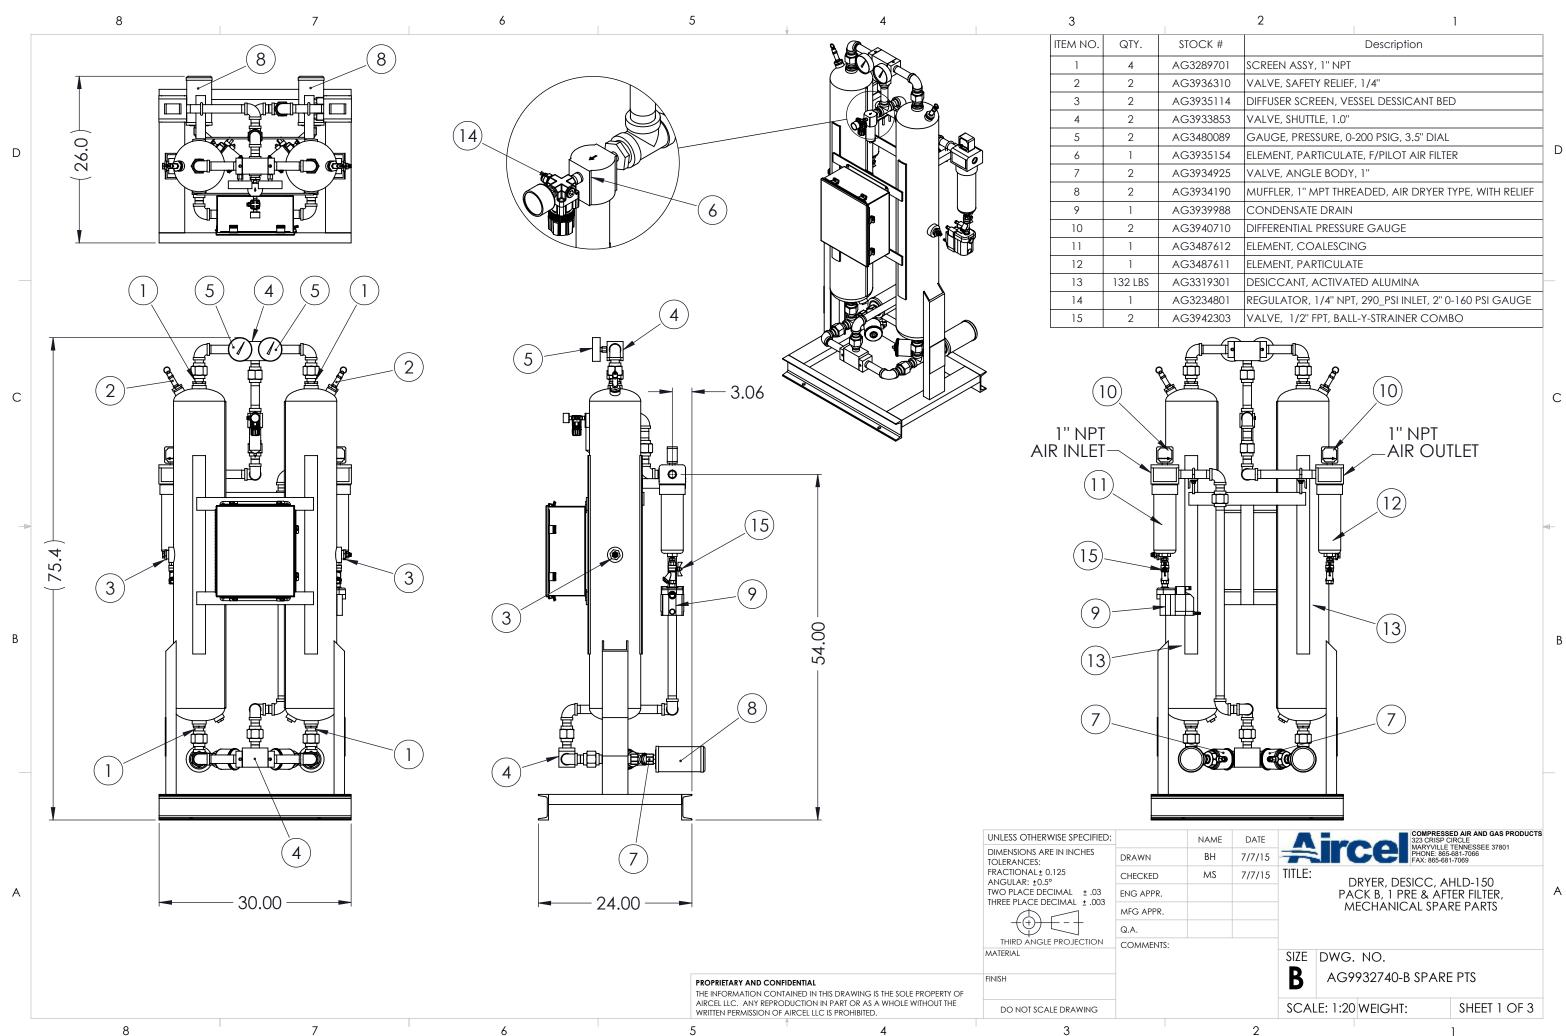

| STOCK #   | Description                                            |   |
|-----------|--------------------------------------------------------|---|
| AG3289701 | SCREEN ASSY, 1" NPT                                    |   |
| AG3936310 | VALVE, SAFETY RELIEF, 1/4"                             |   |
| AG3935114 | DIFFUSER SCREEN, VESSEL DESSICANT BED                  |   |
| AG3933853 | VALVE, SHUTTLE, 1.0"                                   |   |
| AG3480089 | GAUGE, PRESSURE, 0-200 PSIG, 3.5" DIAL                 |   |
| AG3935154 | ELEMENT, PARTICULATE, F/PILOT AIR FILTER               | D |
| AG3934925 | VALVE, ANGLE BODY, 1"                                  |   |
| AG3934190 | MUFFLER, 1" MPT THREADED, AIR DRYER TYPE, WITH RELIEF  |   |
| AG3939988 | CONDENSATE DRAIN                                       |   |
| AG3940710 | DIFFERENTIAL PRESSURE GAUGE                            |   |
| AG3487612 | element, coalescing                                    |   |
| AG3487611 | ELEMENT, PARTICULATE                                   |   |
| AG3319301 | DESICCANT, ACTIVATED ALUMINA                           |   |
| AG3234801 | REGULATOR, 1/4" NPT, 290_PSI INLET, 2" 0-160 PSI GAUGE |   |
| AG3942303 | VALVE, 1/2" FPT, BALL-Y-STRAINER COMBO                 |   |
|           |                                                        |   |