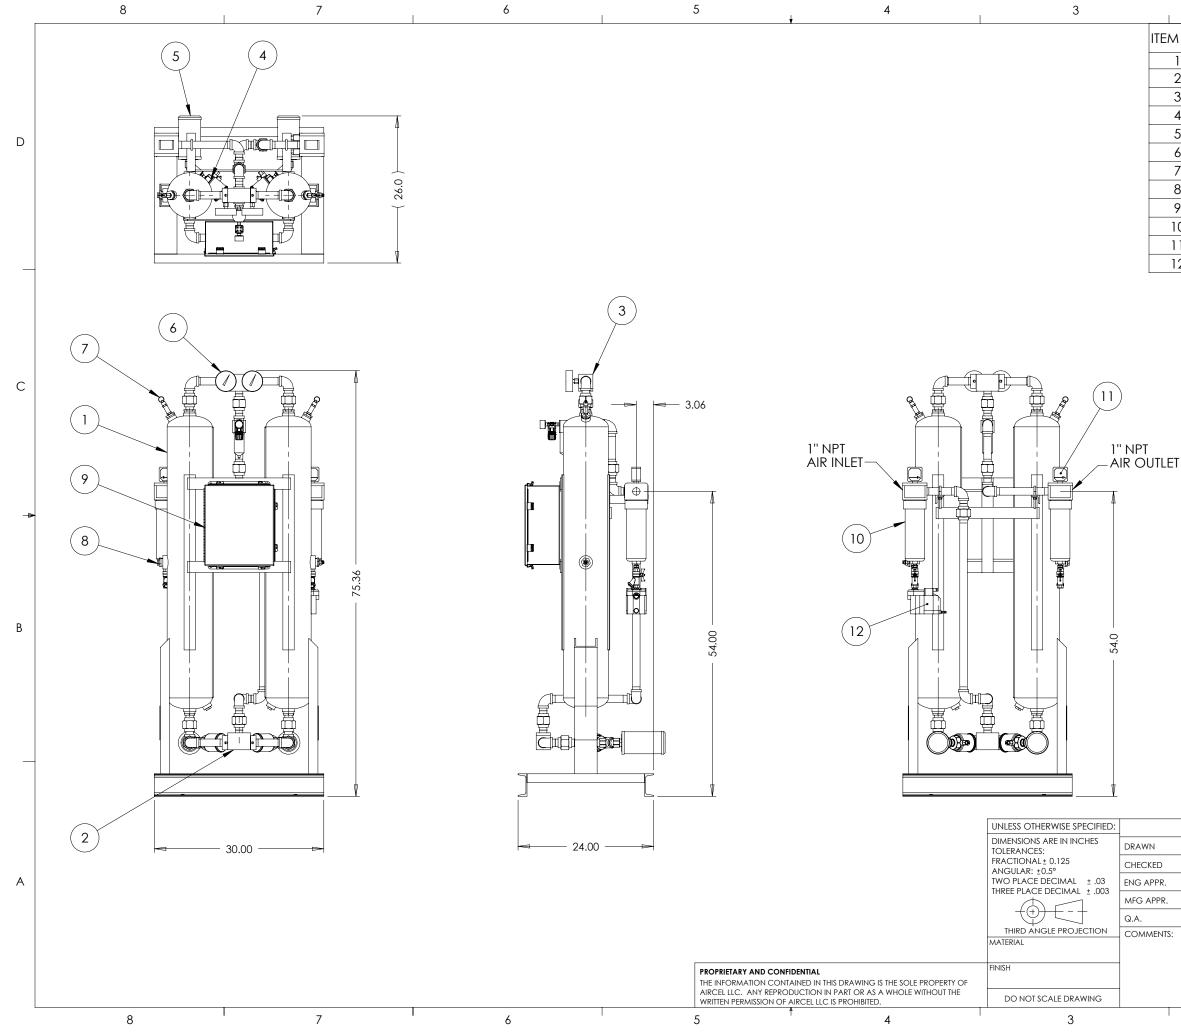

|      |     | 2                   |           | 1 |   |
|------|-----|---------------------|-----------|---|---|
| M NO | QTY | DE                  | SCRIPTION |   |   |
| 1    | 2   | DESICCANT VESSEL    |           |   |   |
| 2    | 1   | INLET SHUTTLE VALVE |           |   |   |
| 3    | 1   | OUTLET SHUTTLE VAL  | VE        |   |   |
| 4    | 2   | PURGE EXHAUST VAI   | _VE       |   |   |
| 5    | 2   | EXHAUST MUFFLER     |           |   | D |
| 6    | 2   | PRESSURE GAUGE      |           |   | 2 |
| 7    | 2   | PRESSURE RELIEF VAI | VE        |   |   |
| 8    | 2   | EMS SENSOR PROBE    |           |   |   |
| 9    | 1   | ELECTRICAL ENCLOS   | SURE      |   |   |
| 10   | 1   | PRE-FILTER          |           |   |   |
| 11   | 1   | AFTER FILTER        |           |   |   |
| 12   | 1   | ZERO-LOSS DRAIN     |           |   |   |
|      |     |                     |           |   |   |

С

В Aircel RAX 865-881-7066 NAME DATE O.P. 6/12/15 TITLE: DRYER, DESICC, AHLD-150 PACK B (REV FILT), 1 PRE & AFTER FILTER; 200 PSIG, 100 DEG F, T-8 А <sup>REV</sup> SIZE DWG. NO. B AG9932740-B SCALE: 1:20 WEIGHT: Sheet 1 of 1