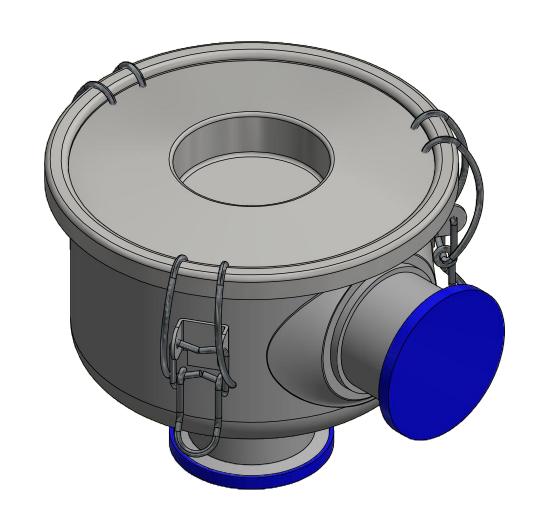

MATERIAL: CARBON STEEL

**DESCRIPTION:** WL-843-NW40EN, ELECTROLESS NICKEL

MODEL #: WL-843-NW40EN

| PROJECT: | DRAWN BY: NAD           | APPROVED BY: TAS         | REV: |
|----------|-------------------------|--------------------------|------|
|          | <b>DATE</b> : 12/9/2019 | <b>DATE</b> : 12/10/2019 |      |