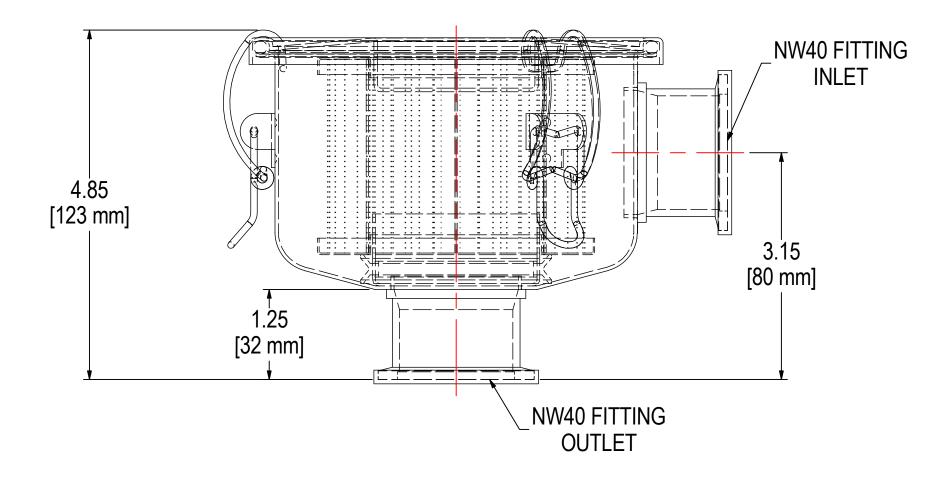

## **NOTES & SPECIFICATIONS:**

- 1. FLANGES TO BE PROTECTED DURING PRODUCTION & SHIPMENT.
- 2. UNIT TO BE HELIUM LEAK TESTED TO 1 x 10-5 mbar L/s.

| ELEMENT SPECS |                     |                    |  |  |
|---------------|---------------------|--------------------|--|--|
| PART NUMBER   | 843                 |                    |  |  |
| MATERIAL      | POLYESTER           |                    |  |  |
| FLOW RATE     | 55 CFM              | 93 m³/hr           |  |  |
| SURFACE AREA  | 0.6 ft <sup>2</sup> | 0.1 m <sup>2</sup> |  |  |
| I.D.          | 2.38"               | 60mm               |  |  |
| O.D.          | 3.83"               | 97mm               |  |  |
| HEIGHT        | 2.72"               | 69mm               |  |  |
|               |                     |                    |  |  |