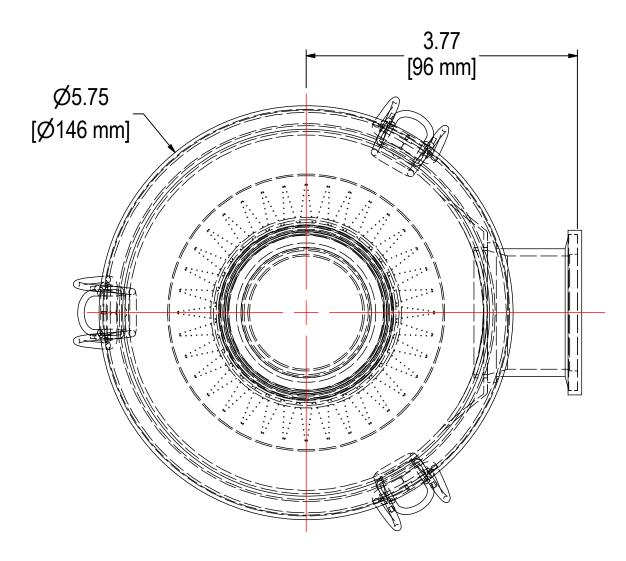

## **NOTES & SPECIFICATIONS:**

- 1. FLANGES TO BE PROTECTED DURING PRODUCTION & SHIPMENT.
- 2. UNIT TO BE HELIUM LEAK TESTED TO 1 x 10-5 mbar L/s.

| ELEMENT SPECS |                     |                    |  |  |
|---------------|---------------------|--------------------|--|--|
| PART NUMBER   | 843                 |                    |  |  |
| MATERIAL      | POLYESTER           |                    |  |  |
| FLOW RATE     | 55 CFM              | 93 m³/hr           |  |  |
| SURFACE AREA  | 0.6 ft <sup>2</sup> | 0.1 m <sup>2</sup> |  |  |
| I.D.          | 2.38"               | 60mm               |  |  |
| O.D.          | 3.83"               | 97mm               |  |  |
| HEIGHT        | 2.72"               | 69mm               |  |  |
|               |                     |                    |  |  |