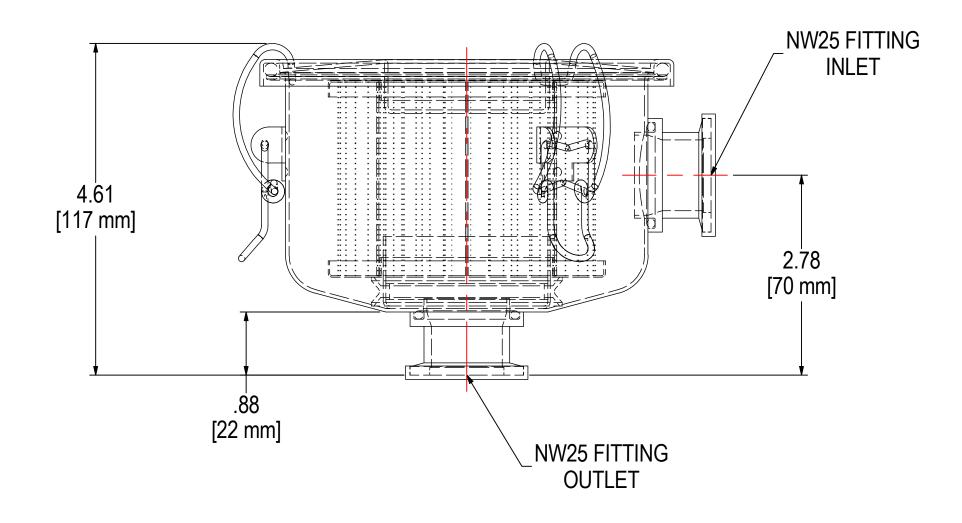

## **NOTES & SPECIFICATIONS:**

- 1. PROTECT FLANGES DURING PRODUCTION & SHIPMENT.
- 2. UNIT TO BE HELIUM LEAK TESTED TO 1 x 10-5 mbar L/s.

| ELEMENT SPECS |                     |                    |  |  |
|---------------|---------------------|--------------------|--|--|
| PART NUMBER   |                     | 843                |  |  |
| MATERIAL      | POLYESTER           |                    |  |  |
| FLOW RATE     | 55 CFM              | 93 m³/hr           |  |  |
| SURFACE AREA  | 0.6 ft <sup>2</sup> | 0.1 m <sup>2</sup> |  |  |
| I.D.          | 2.38"               | 60mm               |  |  |
| O.D.          | 3.85"               | 98mm               |  |  |
| HEIGHT        | 2.73"               | 69mm               |  |  |

## **TOLERANCES**

DIMENSIONS ARE FOR REFERENCE ONLY. ALL DIMENSIONS ARE SUBJECT TO CHANGE **UPON PRODUCTION.** 

UNLESS OTHERWISE SPECIFIED:
-DIMENSIONS ARE IN INCHES
-REF: APPROXIMATE DIMENSIONS, NO TOLERANCES APPLY
-FINISH: BREAK EDGES TO .005-.020 RADIUS/CHAMFER