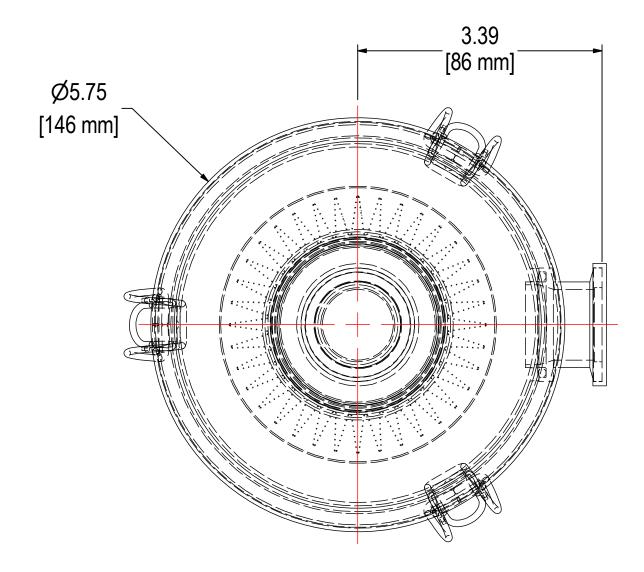

## **NOTES & SPECIFICATIONS:**

- 1. PROTECT FLANGES DURING PRODUCTION & SHIPMENT.
- 2. UNIT TO BE HELIUM LEAK TESTED TO 1 x 10-5 mbar L/s.

| ELEMENT SPECS |                     |                    |  |  |
|---------------|---------------------|--------------------|--|--|
| PART NUMBER   |                     | 843                |  |  |
| MATERIAL      | POLYESTER           |                    |  |  |
| FLOW RATE     | 55 CFM              | 93 m³/hr           |  |  |
| SURFACE AREA  | 0.6 ft <sup>2</sup> | 0.1 m <sup>2</sup> |  |  |
| I.D.          | 2.38"               | 60mm               |  |  |
| O.D.          | 3.85"               | 98mm               |  |  |
| HEIGHT        | 2.73"               | 69mm               |  |  |

## **TOLERANCES**

DIMENSIONS ARE FOR REFERENCE ONLY. ALL DIMENSIONS ARE SUBJECT TO CHANGE **UPON PRODUCTION.** 

UNLESS OTHERWISE SPECIFIED:
-DIMENSIONS ARE IN INCHES
-REF: APPROXIMATE DIMENSIONS, NO TOLERANCES APPLY
-FINISH: BREAK EDGES TO .005-.020 RADIUS/CHAMFER