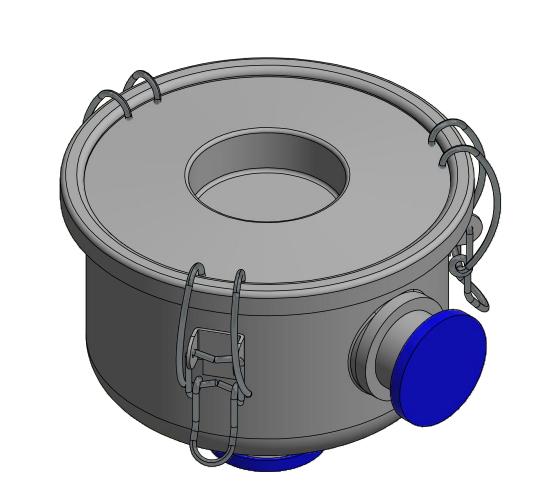

| MODEL NUMBER: WL-843-NW25EN      | SHEET: |
|----------------------------------|--------|
| WIODEL NOWBER. VVL-043-INVV23EIN | 1 OF 1 |

MATERIAL: CARBON STEEL

DESCRIPTION: WL-843-NW25EN, ELECTROLESS NICKEL

MODEL #: WL-843-NW25EN

| PROJECT: | DRAWN BY: CRW           | APPROVED BY: M.C.       | REV |
|----------|-------------------------|-------------------------|-----|
| SD18547  | <b>DATE</b> : 4/25/2012 | <b>DATE</b> : 4/25/2012 | В   |