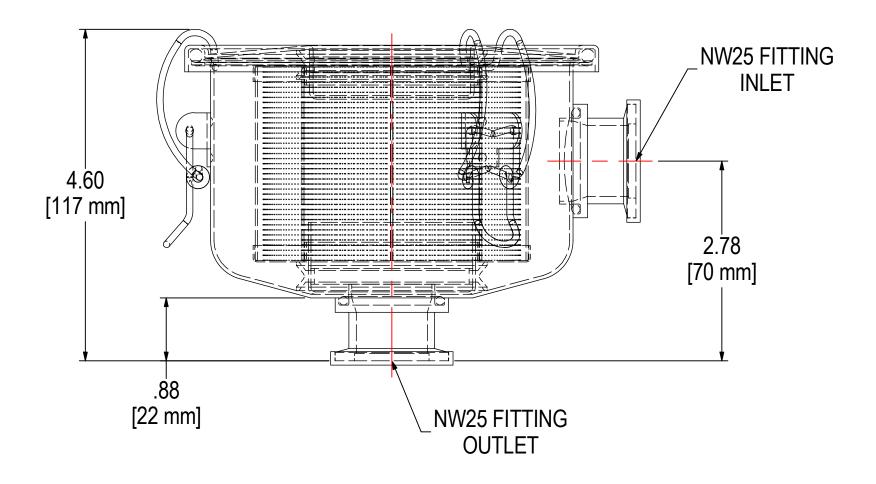

## **NOTES & SPECIFICATIONS:**

- 1. FLANGES TO BE PROTECTED DURING PRODUCTION & SHIPMENT.
- 2. UNIT TO BE HELIUM LEAK TESTED TO 1 x 10-5 mbar L/s.

| ELEMENT SPECS |                     |                    |  |  |  |
|---------------|---------------------|--------------------|--|--|--|
| PART NUMBER   | 842                 |                    |  |  |  |
| MATERIAL      | PAPER               |                    |  |  |  |
| FLOW RATE     | 55 CFM              | 93 m³/hr           |  |  |  |
| SURFACE AREA  | 1.5 ft <sup>2</sup> | 0.1 m <sup>2</sup> |  |  |  |
| I.D.          | 2.38"               | 60mm               |  |  |  |
| O.D.          | 3.88"               | 99mm               |  |  |  |
| HEIGHT        | 2.75"               | 70mm               |  |  |  |

## **TOLERANCES**

DIMENSIONS ARE FOR REFERENCE ONLY. ALL DIMENSIONS ARE SUBJECT TO CHANGE **UPON PRODUCTION.** 

UNLESS OTHERWISE SPECIFIED:
-DIMENSIONS ARE IN INCHES
-REF: APPROXIMATE DIMENSIONS, NO TOLERANCES APPLY
-FINISH: BREAK EDGES TO .005-.020 RADIUS/CHAMFER