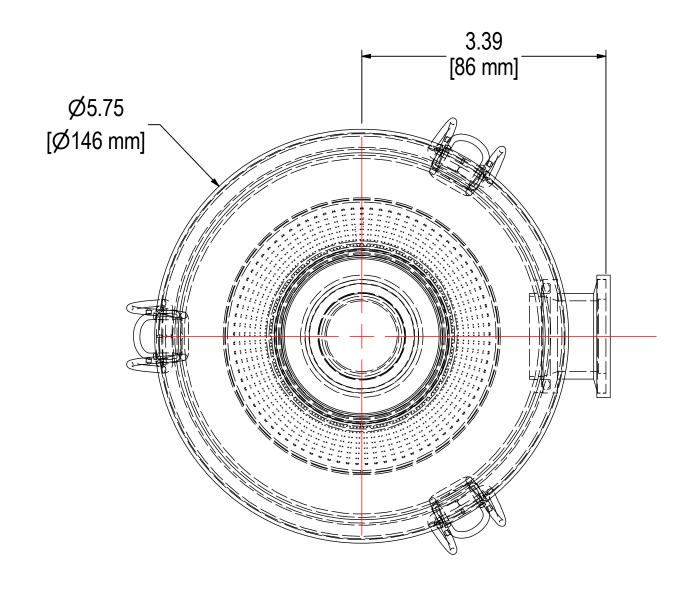

## **NOTES & SPECIFICATIONS:**

- 1. FLANGES TO BE PROTECTED DURING PRODUCTION & SHIPMENT.
- 2. UNIT TO BE HELIUM LEAK TESTED TO 1 x 10-5 mbar L/s.

| ELEMENT SPECS |                     |                    |  |  |  |
|---------------|---------------------|--------------------|--|--|--|
| PART NUMBER   | 842                 |                    |  |  |  |
| MATERIAL      | PAPER               |                    |  |  |  |
| FLOW RATE     | 55 CFM              | 93 m³/hr           |  |  |  |
| SURFACE AREA  | 1.5 ft <sup>2</sup> | 0.1 m <sup>2</sup> |  |  |  |
| I.D.          | 2.38"               | 60mm               |  |  |  |
| O.D.          | 3.88"               | 99mm               |  |  |  |
| HEIGHT        | 2.75"               | 70mm               |  |  |  |

## **TOLERANCES**

DIMENSIONS ARE FOR REFERENCE ONLY. ALL DIMENSIONS ARE SUBJECT TO CHANGE **UPON PRODUCTION.** 

UNLESS OTHERWISE SPECIFIED:
-DIMENSIONS ARE IN INCHES
-REF: APPROXIMATE DIMENSIONS, NO TOLERANCES APPLY
-FINISH: BREAK EDGES TO .005-.020 RADIUS/CHAMFER