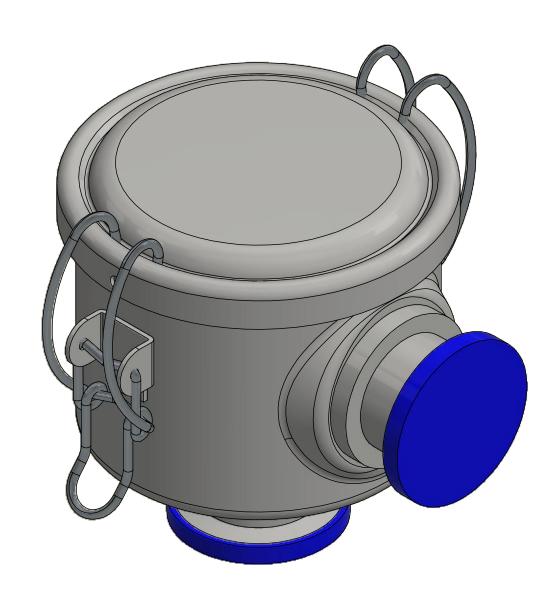

## **NOTES & SPECIFICATIONS:**

MODEL #: WL-825-NW25EN

- 1. FLANGES TO BE PROTECTED DURING PRODUCTION & SHIPMENT.
- 2. UNIT TO BE HELIUM LEAK TESTED TO 1 x 10-5 mbar L/s.

|                        | ELEMENT SPECS   |                     |                    |  |  |
|------------------------|-----------------|---------------------|--------------------|--|--|
|                        | PART NUMBER 825 |                     | 325                |  |  |
|                        | MATERIAL        | Polyester           |                    |  |  |
|                        | FLOW RATE       | 25 CFM              | 42 m³/hr           |  |  |
|                        | SURFACE AREA    | 0.4 ft <sup>2</sup> | 0.0 m <sup>2</sup> |  |  |
|                        | I.D.            | 1.50"               | 38mm               |  |  |
|                        | O.D.            | 2.50"               | 64mm               |  |  |
|                        | HEIGHT          | 2.69"               | 68mm               |  |  |
| MATERIAL: CARBON STEEL |                 | FINISH: ELE         | CTROLESS NICKEL    |  |  |

| MODEL NUMBED. | BER: WL-825-NW25EN | SHEET: |
|---------------|--------------------|--------|
| WODEL NOWBER. | VVL-023-INVVZ3EIN  | 1 OF 1 |

**DESCRIPTION:** WL-825-NW25EN, ELECTROLESS NICKEL

| PROJECT: | DRAWN BY: EZR                                 | APPROVED BY: CRW       | REV |
|----------|-----------------------------------------------|------------------------|-----|
| SD19010  | <b>DATE</b> : 2/1/2013 <b>DATE</b> : 2/1/2013 | <b>DATE</b> : 2/1/2013 | Α   |