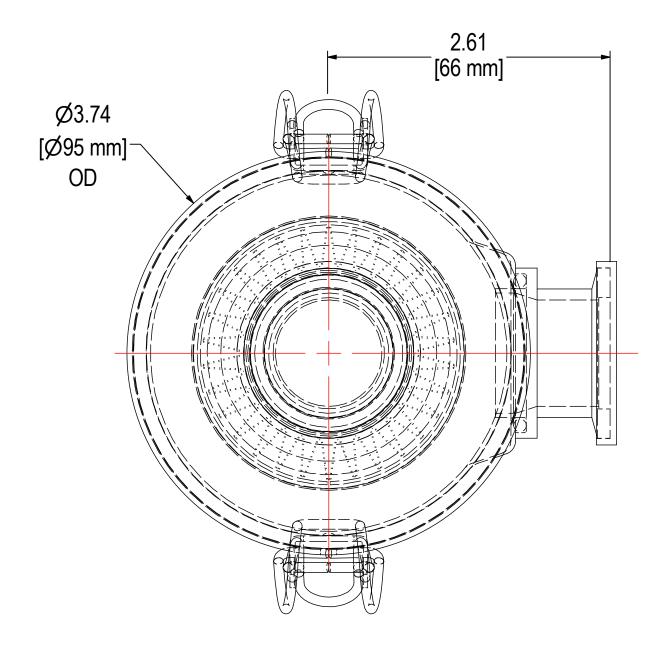

## **NOTES & SPECIFICATIONS:**

MODEL #: WL-825-NW25EN

- 1. FLANGES TO BE PROTECTED DURING PRODUCTION & SHIPMENT.
- 2. UNIT TO BE HELIUM LEAK TESTED TO 1 x 10-5 mbar L/s.

|                        | ELEMENT SPECS   |                     |                    |  |  |
|------------------------|-----------------|---------------------|--------------------|--|--|
|                        | PART NUMBER 825 |                     | 325                |  |  |
|                        | MATERIAL        | Polyester           |                    |  |  |
|                        | FLOW RATE       | 25 CFM              | 42 m³/hr           |  |  |
|                        | SURFACE AREA    | 0.4 ft <sup>2</sup> | 0.0 m <sup>2</sup> |  |  |
|                        | I.D.            | 1.50"               | 38mm               |  |  |
|                        | O.D.            | 2.50"               | 64mm               |  |  |
|                        | HEIGHT          | 2.69"               | 68mm               |  |  |
| MATERIAL: CARBON STEEL |                 | FINISH: ELE         | CTROLESS NICKEL    |  |  |