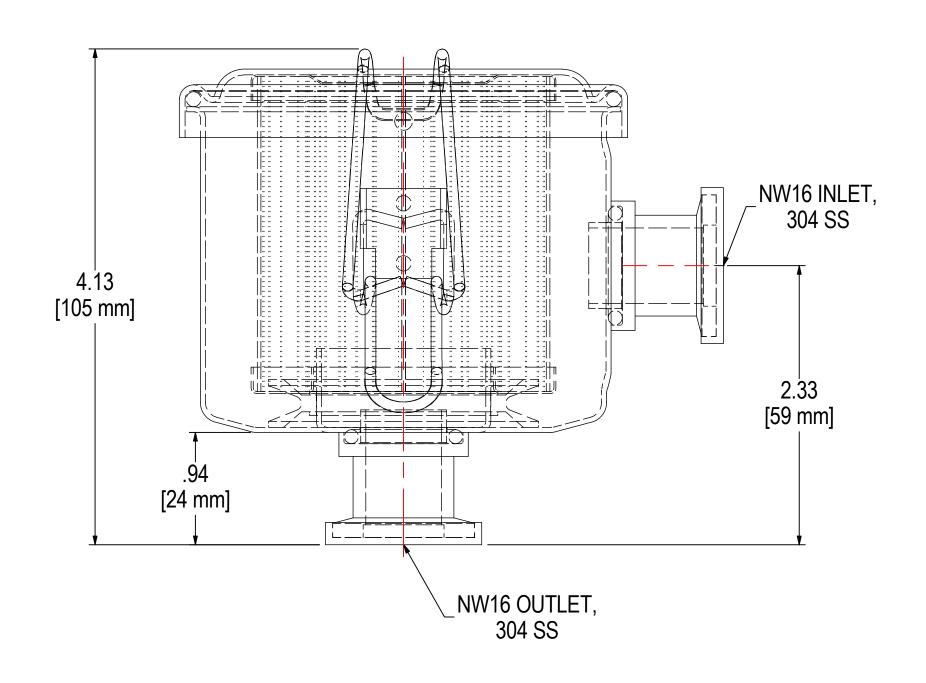

## **NOTES & SPECIFICATIONS:**

MODEL #: WL-825-NW16EN

- 1. FLANGES TO BE PROTECTED DURING PRODUCTION & SHIPMENT.
- 2. UNIT TO BE HELIUM LEAK TESTED TO 1 x 10-5 mbar L/s.

| ELEMENT SPECS |                     |                    |  |  |
|---------------|---------------------|--------------------|--|--|
| PART NUMBER   | 825                 |                    |  |  |
| MATERIAL      | Polyester           |                    |  |  |
| FLOW RATE     | 25 CFM              | 42 m³/hr           |  |  |
| SURFACE AREA  | 0.4 ft <sup>2</sup> | 0.0 m <sup>2</sup> |  |  |
| I.D.          | 1.50"               | 38mm               |  |  |
| O.D.          | 2.50"               | 64mm               |  |  |
| HEIGHT        | 2.69"               | 68mm               |  |  |

FINISH: ELECTROLESS NICKEL

**SOLBERG**® Filtration • Separation • Silencing 630.773.1363 • www.solbergmfg.com

THE INFORMATION CONTAINED HEREIN IS CONFIDENTIAL AND THE PROPERTY OF SOLBERG MANUFACTURING INC. AND IT IS FURNISHED TO YOU WITH THE EXPRESS UNDERSTANDING THAT IT WILL NOT BE REPRODUCED, COPIED IN ANY MANNER, LOANED OR OTHERWISE TRANSFERRED TO OTHERS ENTIRELY OR IN PART, NOR USED FOR ANY PURPOSE OTHER THAN FOR WHICH IT WAS FURNISHED. IT WILL BE RETURNED UPON REQUEST TO SOLBERG MANUFACTURING INC. THE ABOVE RESTRICTION IS IN ADDITION TO, AND DOES NOT IN ANY WAY ALTER, ANY OTHER RESTRICTIONS WHICH MAY APPLY TO THE INFORMATION CONTAINED HEREIN.

| MODEL NUMBER: V | WL-825-NW16EN | SHEET: |
|-----------------|---------------|--------|
|                 |               | 1 OF 1 |

MATERIAL: CARBON STEEL

**DESCRIPTION:** WL-825-NW16EN, ELECTROLESS NICKEL