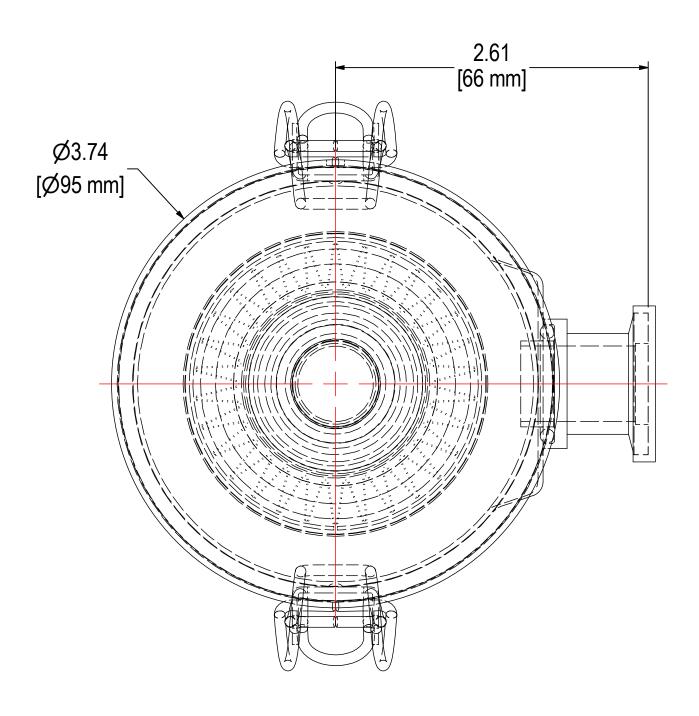

## **NOTES & SPECIFICATIONS:**

MODEL #: WL-825-NW16EN

- 1. FLANGES TO BE PROTECTED DURING PRODUCTION & SHIPMENT.
- 2. UNIT TO BE HELIUM LEAK TESTED TO 1 x 10-5 mbar L/s.

| ELEMENT SPECS |                     |                    |  |  |
|---------------|---------------------|--------------------|--|--|
| PART NUMBER   | 825                 |                    |  |  |
| MATERIAL      | Polyester           |                    |  |  |
| FLOW RATE     | 25 CFM              | 42 m³/hr           |  |  |
| SURFACE AREA  | 0.4 ft <sup>2</sup> | 0.0 m <sup>2</sup> |  |  |
| I.D.          | 1.50"               | 38mm               |  |  |
| O.D.          | 2.50"               | 64mm               |  |  |
| HEIGHT        | 2.69"               | 68mm               |  |  |

FINISH: ELECTROLESS NICKEL

**SOLBERG**® Filtration • Separation • Silencing 630.773.1363 • www.solbergmfg.com

THE INFORMATION CONTAINED HEREIN IS CONFIDENTIAL AND THE PROPERTY OF SOLBERG MANUFACTURING INC. AND IT IS FURNISHED TO YOU WITH THE EXPRESS UNDERSTANDING THAT IT WILL NOT BE REPRODUCED, COPIED IN ANY MANNER, LOANED OR OTHERWISE TRANSFERRED TO OTHERS ENTIRELY OR IN PART, NOR USED FOR ANY PURPOSE OTHER THAN FOR WHICH IT WAS FURNISHED. IT WILL BE RETURNED UPON REQUEST TO SOLBERG MANUFACTURING INC. THE ABOVE RESTRICTION IS IN ADDITION TO, AND DOES NOT IN ANY WAY ALTER, ANY OTHER RESTRICTIONS WHICH MAY APPLY TO THE INFORMATION CONTAINED HEREIN.

| MODEL NUMBER: V | WL-825-NW16EN | SHEET: |
|-----------------|---------------|--------|
|                 |               | 1 OF 1 |

MATERIAL: CARBON STEEL

**DESCRIPTION:** WL-825-NW16EN, ELECTROLESS NICKEL