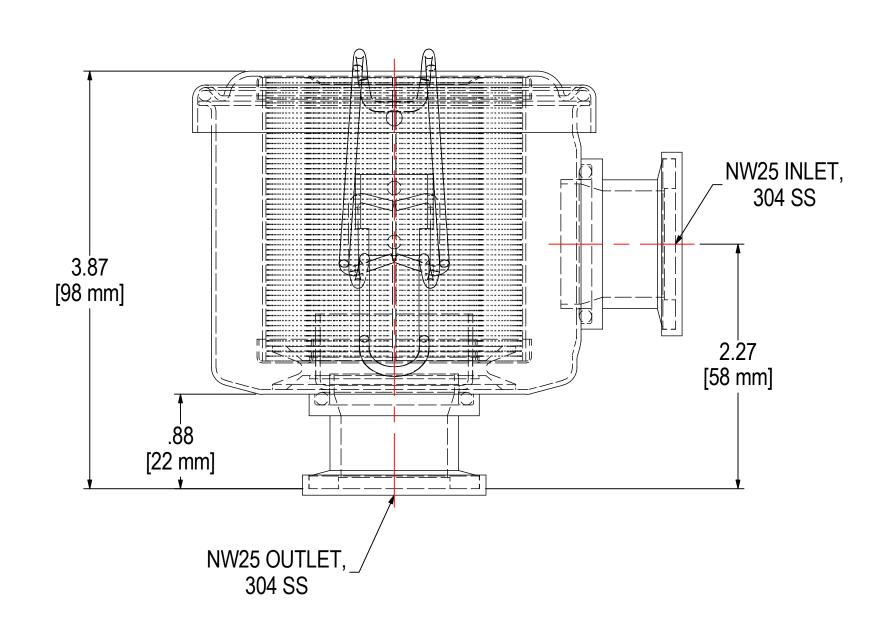

## **NOTES & SPECIFICATIONS:**

MODEL #: WL-824-NW25EN

- 1. FLANGES TO BE PROTECTED DURING PRODUCTION & SHIPMENT.
- 2. UNIT TO BE HELIUM LEAK TESTED TO 1 x 10-5 mbar L/s.

| ELEMENT SPECS |                     |                    |  |  |
|---------------|---------------------|--------------------|--|--|
| PART NUMBER   | 824                 |                    |  |  |
| MATERIAL      | Paper               |                    |  |  |
| FLOW RATE     | 25 CFM              | 42 m³/hr           |  |  |
| SURFACE AREA  | 0.9 ft <sup>2</sup> | 0.1 m <sup>2</sup> |  |  |
| I.D.          | 1.50"               | 38mm               |  |  |
| O.D.          | 2.50"               | 64mm               |  |  |
| HEIGHT        | 2.69"               | 68mm               |  |  |

## **TOLERANCES**

DIMENSIONS ARE FOR REFERENCE ONLY. ALL DIMENSIONS ARE SUBJECT TO CHANGE **UPON PRODUCTION.** 

UNLESS OTHERWISE SPECIFIED:
-DIMENSIONS ARE IN INCHES
-REF: APPROXIMATE DIMENSIONS, NO TOLERANCES APPLY
-FINISH: BREAK EDGES TO .005-.020 RADIUS/CHAMFER