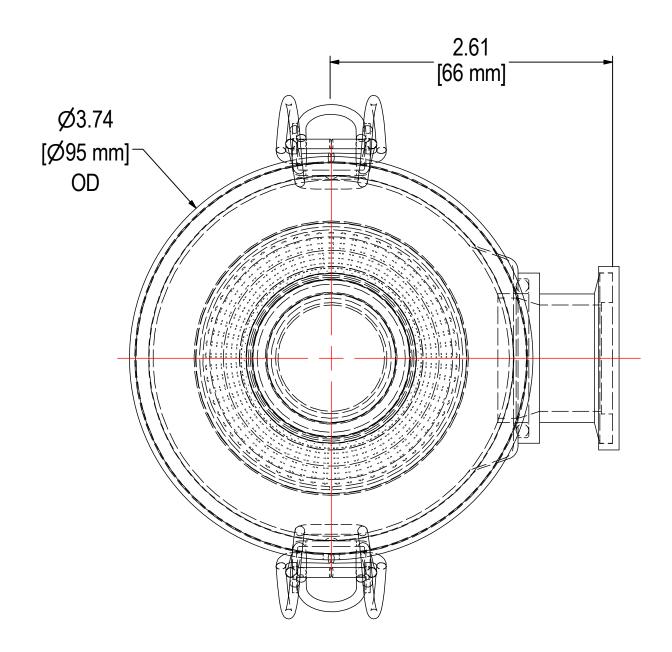

## **NOTES & SPECIFICATIONS:**

MODEL #: WL-824-NW25EN

- 1. FLANGES TO BE PROTECTED DURING PRODUCTION & SHIPMENT.
- 2. UNIT TO BE HELIUM LEAK TESTED TO 1 x 10-5 mbar L/s.

| ELEMENT SPECS |                     |                    |  |  |
|---------------|---------------------|--------------------|--|--|
| PART NUMBER   | 824                 |                    |  |  |
| MATERIAL      | Paper               |                    |  |  |
| FLOW RATE     | 25 CFM              | 42 m³/hr           |  |  |
| SURFACE AREA  | 0.9 ft <sup>2</sup> | 0.1 m <sup>2</sup> |  |  |
| I.D.          | 1.50"               | 38mm               |  |  |
| O.D.          | 2.50"               | 64mm               |  |  |
| HEIGHT        | 2.69"               | 68mm               |  |  |

## **TOLERANCES**

DIMENSIONS ARE FOR REFERENCE ONLY. ALL DIMENSIONS ARE SUBJECT TO CHANGE **UPON PRODUCTION.** 

UNLESS OTHERWISE SPECIFIED:
-DIMENSIONS ARE IN INCHES
-REF: APPROXIMATE DIMENSIONS, NO TOLERANCES APPLY
-FINISH: BREAK EDGES TO .005-.020 RADIUS/CHAMFER