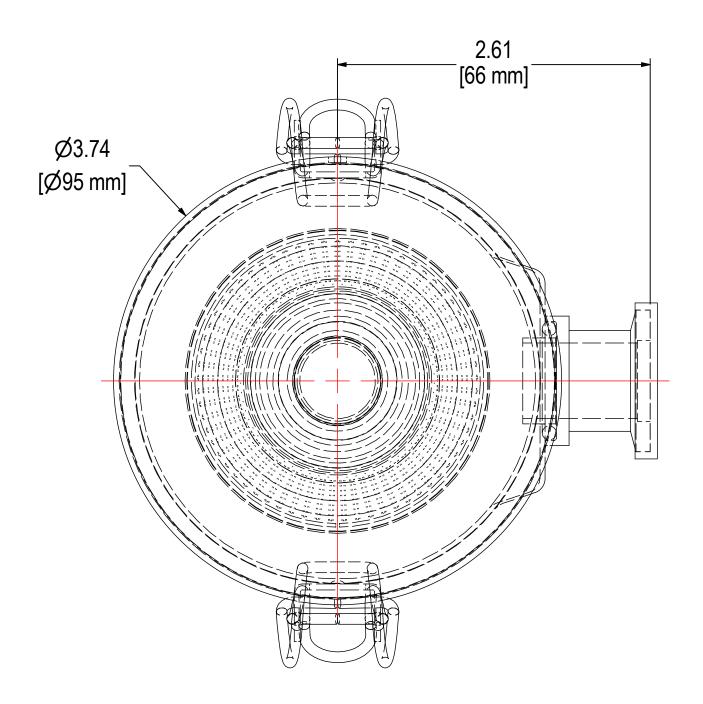

## **NOTES & SPECIFICATIONS:**

MODEL #: WL-824-NW16EN

- 1. FLANGES TO BE PROTECTED DURING PRODUCTION & SHIPMENT.
- 2. UNIT TO BE HELIUM LEAK TESTED TO 1 x 10-5 mbar L/s.

| ELEMENT SPECS |                     |                    |  |  |
|---------------|---------------------|--------------------|--|--|
| PART NUMBER   | 824                 |                    |  |  |
| MATERIAL      | PAPER               |                    |  |  |
| FLOW RATE     | 25 CFM              | 42 m³/hr           |  |  |
| SURFACE AREA  | 0.8 ft <sup>2</sup> | 0.1 m <sup>2</sup> |  |  |
| I.D.          | 1.50"               | 38mm               |  |  |
| O.D.          | 2.54"               | 65mm               |  |  |
| HEIGHT        | 2.65"               | 67mm               |  |  |