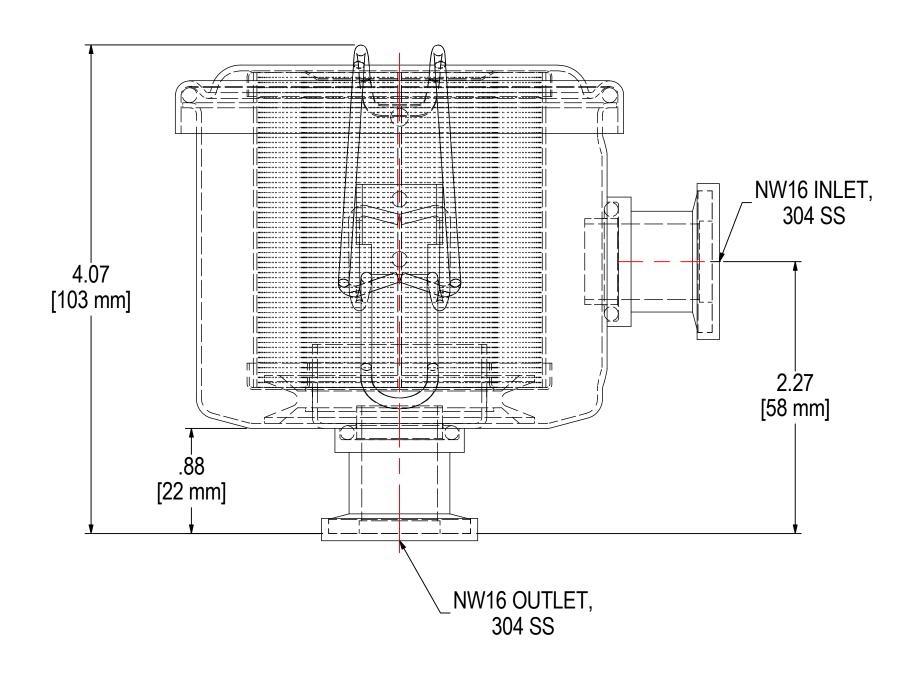

## **NOTES & SPECIFICATIONS:**

MODEL #: WL-824-NW16EN

- 1. FLANGES TO BE PROTECTED DURING PRODUCTION & SHIPMENT.
- 2. UNIT TO BE HELIUM LEAK TESTED TO 1 x 10-5 mbar L/s.

| ELEMENT SPECS |                     |                    |  |  |
|---------------|---------------------|--------------------|--|--|
| PART NUMBER   | 824                 |                    |  |  |
| MATERIAL      | PAPER               |                    |  |  |
| FLOW RATE     | 25 CFM              | 42 m³/hr           |  |  |
| SURFACE AREA  | 0.8 ft <sup>2</sup> | 0.1 m <sup>2</sup> |  |  |
| I.D.          | 1.50"               | 38mm               |  |  |
| O.D.          | 2.54"               | 65mm               |  |  |
| HEIGHT        | 2.65"               | 67mm               |  |  |

| MODEL NUMBER: | WL-824-NW16EN      | SHEET: |
|---------------|--------------------|--------|
|               | VVL-024-INVV IOEIN | 1 OF 1 |

MATERIAL: CARBON STEEL

DESCRIPTION: WL-824-NW16EN, ELECTROLESS NICKEL