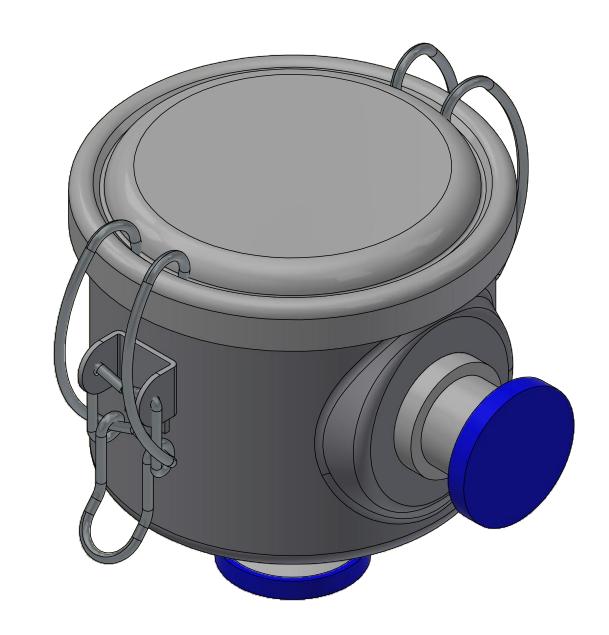

| MODEL NUMBER: | WL-824-NW16EN      | SHEET: |
|---------------|--------------------|--------|
|               | VVL-024-INVV IOEIN | 1 OF 1 |

MATERIAL: CARBON STEEL

DESCRIPTION: WL-824-NW16EN, ELECTROLESS NICKEL