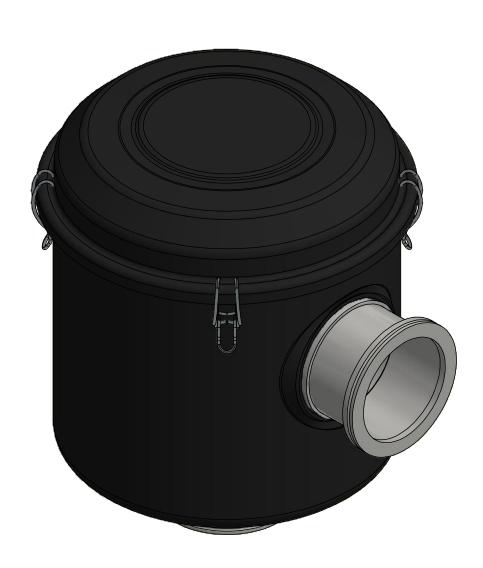

**DESCRIPTION:** WL-238-K100B, BLACK

| PROJECT: | DRAWN BY: EZR            | APPROVED BY: NAD         | REV: |
|----------|--------------------------|--------------------------|------|
|          | <b>DATE</b> : 11/27/2017 | <b>DATE</b> : 11/27/2017 | С    |