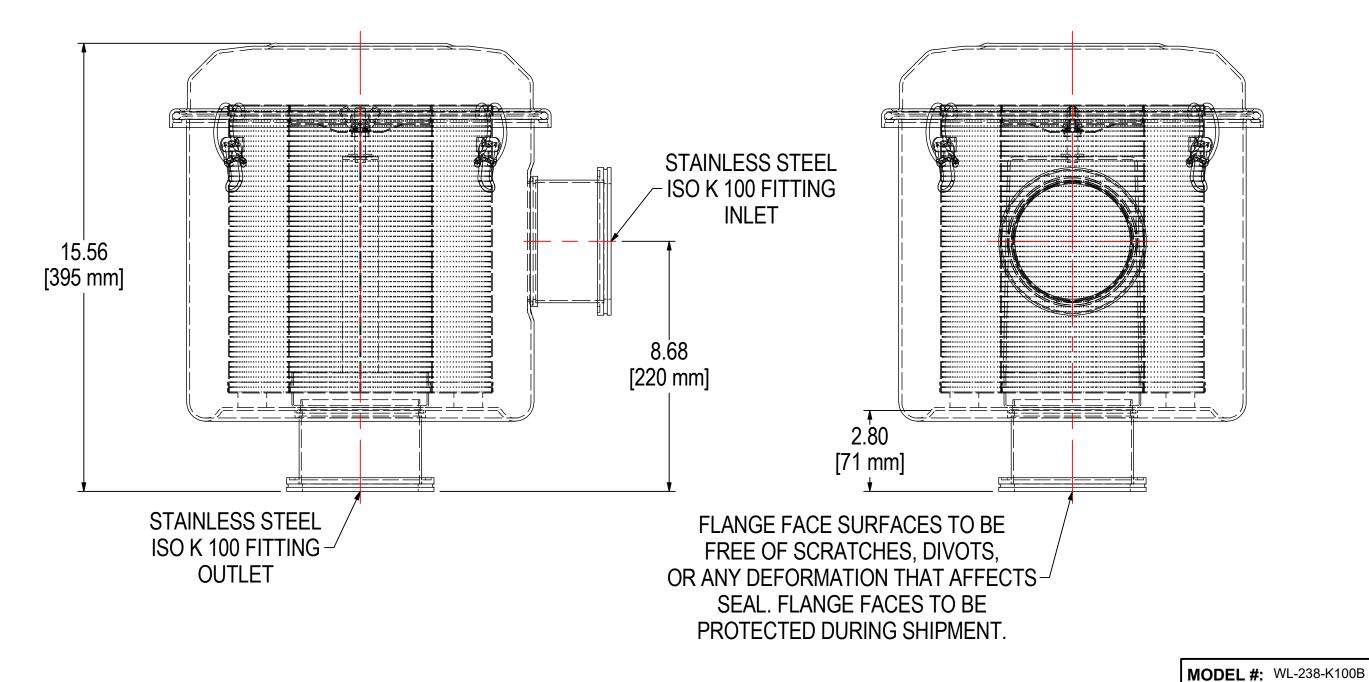

## **NOTES & SPECIFICATIONS:**

- 1. FLANGES TO BE PROTECTED DURING PRODUCTION & SHIPMENT.
- 2. UNIT TO BE HELIUM LEAK TESTED TO 1 X 10-5 mbar L/s.

| ELEMENT SPECS |                      |                    |  |  |
|---------------|----------------------|--------------------|--|--|
| PART NUMBER   | 238                  |                    |  |  |
| MATERIAL      | PAPER                |                    |  |  |
| FLOW RATE     | 570 CFM              | 968 m³/hr          |  |  |
| SURFACE AREA  | 48.3 ft <sup>2</sup> | 4.5 m <sup>2</sup> |  |  |
| I.D.          | 4.85"                | 123mm              |  |  |
| O.D.          | 9.22"                | 234mm              |  |  |
| HEIGHT        | 10.50"               | 267mm              |  |  |

## **TOLERANCES**

DIMENSIONS ARE FOR REFERENCE ONLY. ALL DIMENSIONS ARE SUBJECT TO CHANGE **UPON PRODUCTION.** 

**UNLESS OTHERWISE SPECIFIED:** 

-DIMENSIONS ARE IN INCHES
-REF: APPROXIMATE DIMENSIONS, NO TOLERANCES APPLY
-FINISH: BREAK EDGES TO .005-.020 RADIUS/CHAMFER

|                            | OUEET. |
|----------------------------|--------|
| MODEL NUMBER: WL-238-K100B | SHEET: |
|                            | 1 OF 1 |
|                            |        |

MATERIAL: CARBON STEEL