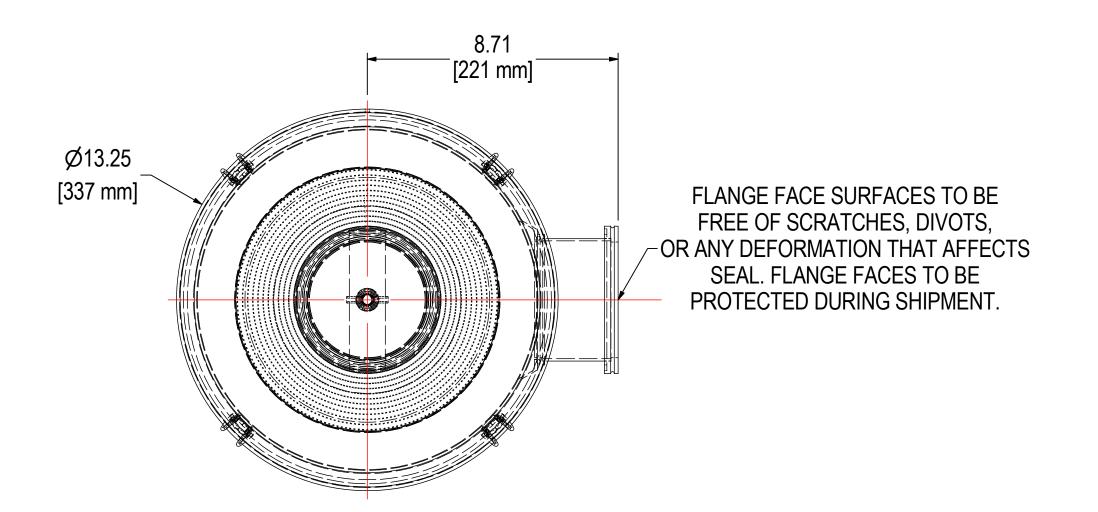

## **NOTES & SPECIFICATIONS:**

- 1. FLANGES TO BE PROTECTED DURING PRODUCTION & SHIPMENT.
- 2. UNIT TO BE HELIUM LEAK TESTED TO 1 X 10-5 mbar L/s.

| ELEMENT SPECS |                      |                    |  |  |
|---------------|----------------------|--------------------|--|--|
| PART NUMBER   | 238                  |                    |  |  |
| MATERIAL      | PAPER                |                    |  |  |
| FLOW RATE     | 570 CFM              | 968 m³/hr          |  |  |
| SURFACE AREA  | 48.3 ft <sup>2</sup> | 4.5 m <sup>2</sup> |  |  |
| I.D.          | 4.85"                | 123mm              |  |  |
| O.D.          | 9.22"                | 234mm              |  |  |
| HEIGHT        | 10.50"               | 267mm              |  |  |

## **TOLERANCES**

DIMENSIONS ARE FOR REFERENCE ONLY. ALL DIMENSIONS ARE SUBJECT TO CHANGE **UPON PRODUCTION.** 

**UNLESS OTHERWISE SPECIFIED:** 

-DIMENSIONS ARE IN INCHES
-REF: APPROXIMATE DIMENSIONS, NO TOLERANCES APPLY
-FINISH: BREAK EDGES TO .005-.020 RADIUS/CHAMFER