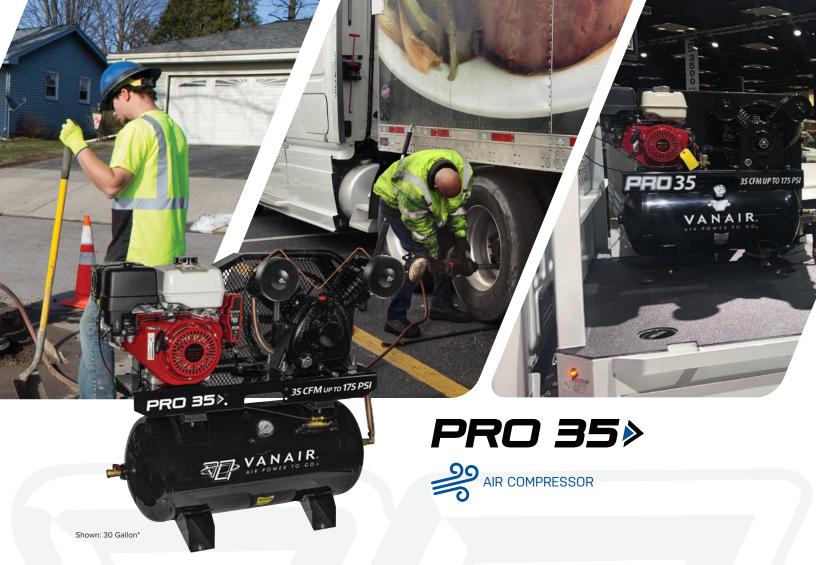

## **Rugged, Powerful, and Dependable Day After Day!**

Vanair's line of reciprocating compressor packages were developed to meet the demands of customers that need the convenience of mobile air at an economical cost. Designed to provide rugged, powerful, and dependable performance. These compressors are a perfect fit for the mechanic, service, agriculture, and contractor markets. The Vanair PRO Series offers Honda® or Kohler® engines with air power at 35 CFM with up to 175 PSI. Systems are all electric start and are available in a skid or 30-gallon tank configuration.

| SPECIFICATIONS    |                                                                             |
|-------------------|-----------------------------------------------------------------------------|
| CFM Rating        | 35 CFM                                                                      |
| Air Pressure      | 175 PSI                                                                     |
| Receiver Capacity | Skid or 30 Gal.                                                             |
| Engine Type       | 11.7 HP Honda® GX390 Electric Start*<br>14 HP Kohler® CH440 Electric Start* |
| Fuel Capacity     | 1.6-1.9 Gal.                                                                |