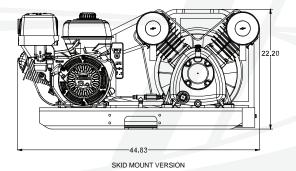

PRO 35 Unit Dimensions with fittings (In.): 45L x 19W x 43H 30 Gal. I 45L x 19W x 23H Skid Dry Weight (Lbs.): 345 - 460 Depending on platform \* Battery not included