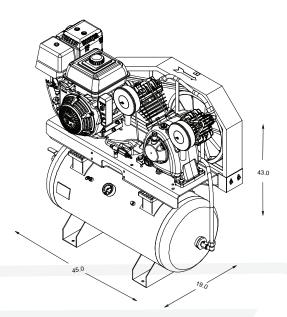

PRO 35 Unit Dimensions with fittings (In.): 45L x 19W x 43H 30 Gal. I 45L x 19W x 23H Skid Dry Weight (Lbs.): 345 - 460 Depending on platform \* Battery not included