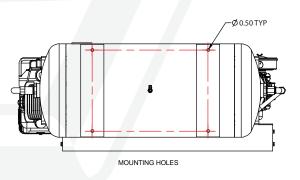

PRO 35 Unit Dimensions with fittings (In.): 45L x 19W x 43H 30 Gal. I 45L x 19W x 23H Skid Dry Weight (Lbs.): 345 - 460 Depending on platform \* Battery not included