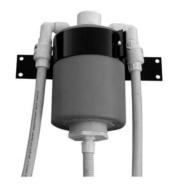

## AIR WATER SEPARATOR WITH VAPOR STOP

Air-water separators are available in single, dual, and triple models. They are designed to separate the liquids entrained in the exhaust. A vapor-stop fitting allows the liquids to create a gas and vapor trap, thereby eliminating odors and contaminants from entering the equipment location. All models include vapor-stop, hoses, fittings, P-trap adapter and a mounting bracket.

| OART * SESCRIPTION SECRIFICE WEIGHT ALL CE |        |    |    |    |          |            |
|--------------------------------------------|--------|----|----|----|----------|------------|
| PAR                                        | DES    | _  |    |    | <u> </u> | ME, BE, BU |
| ES-1                                       | SINGLE | 16 | 16 | 9  | 18       | 487.00     |
| ES-2                                       | DUAL   | 16 | 16 | 9  | 18       | 558.00     |
| ES-3                                       | TRIPLE | 16 | 16 | 11 | 18       | 629.00     |