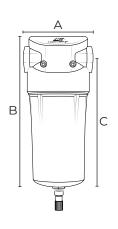

## Specifications and ordering information:

| Housing    | Air flow<br>100 psig<br>scfm | Inlet/<br>Outlet<br>NPT<br>in | Dimensions (in) |      |       | Weight |
|------------|------------------------------|-------------------------------|-----------------|------|-------|--------|
|            |                              |                               | А               | В    | С     | (lbs)  |
| FSD- 45-W  | 45                           | 1/2                           | 3.75            | 8    | 6.75  | 2      |
| FSD- 85-W  | 100                          | 3/4                           | 3.75            | 10.5 | 9.5   | 2.2    |
| FSD- 185-W | 180                          | 1                             | 5               | 12   | 10.25 | 5      |
| FSD- 375-W | 370                          | 1 ½                           | 5               | 15   | 13.5  | 6      |
| FSD- 515-W | 515                          | 2                             | 6.75            | 20   | 18    | 14.5   |