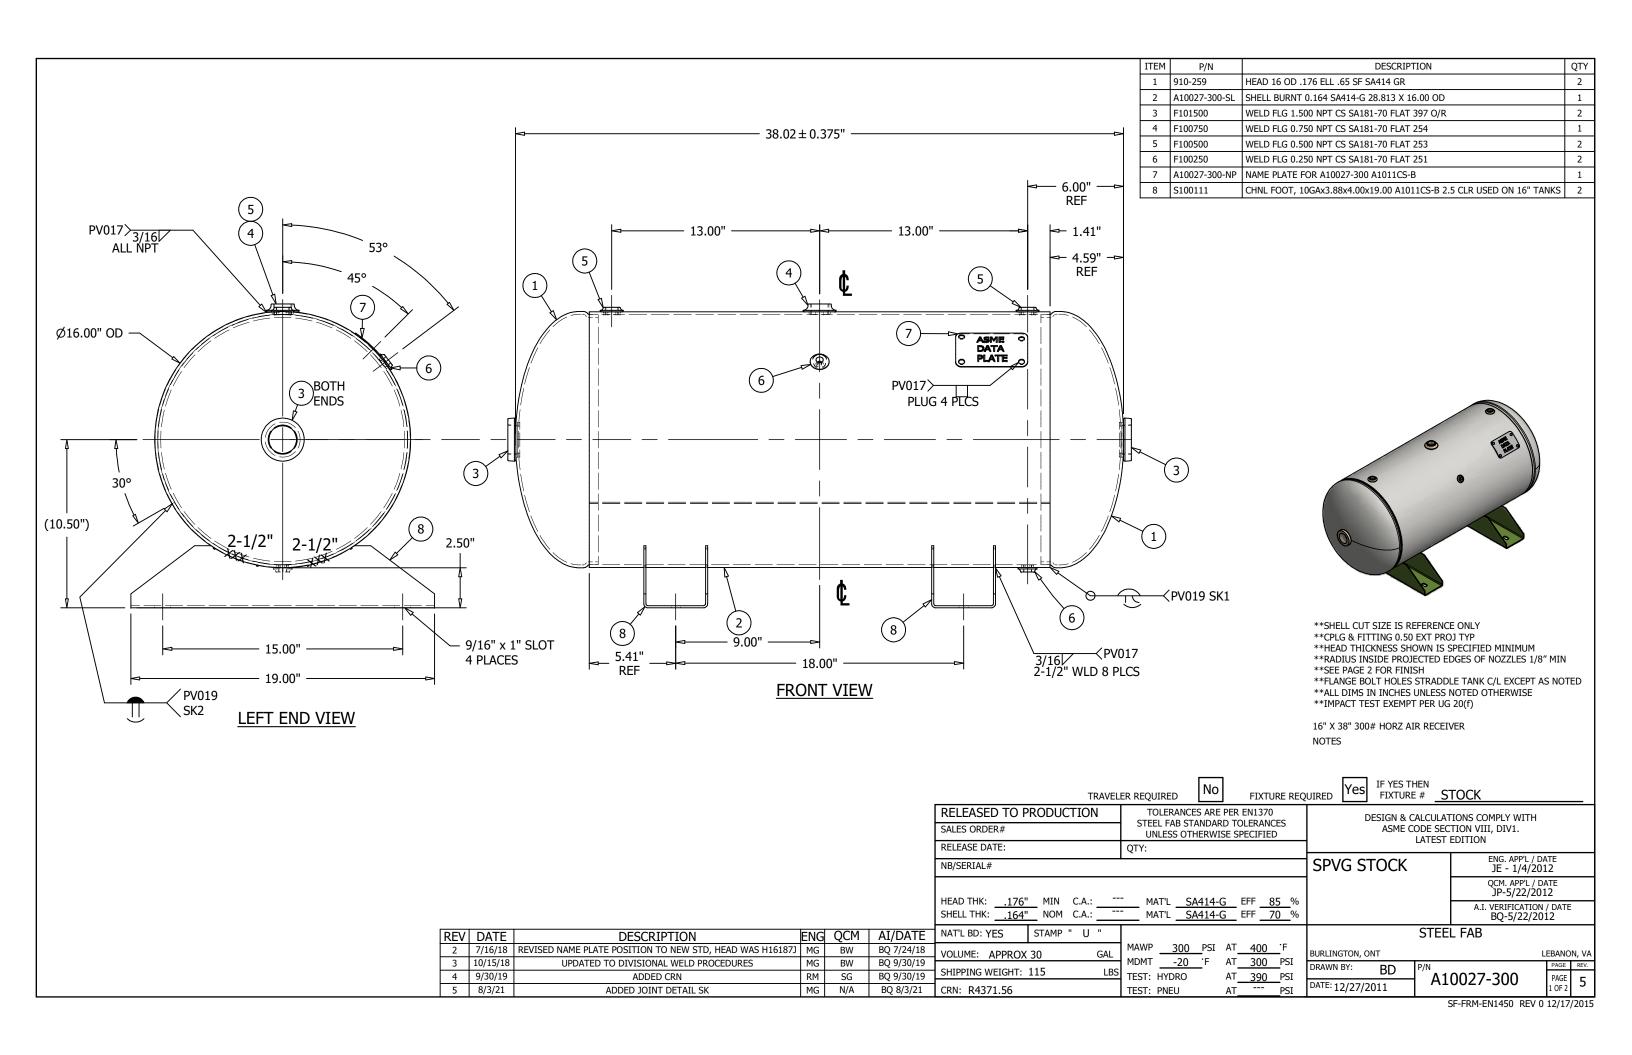

| FINISH SPECIFICATION                                                                                                                                                                                                                                                              | SHIPPING AND PACKAGING                                                                                                                                                                                                                                                           | WELD JOINT DETAILS                                                             |
|-----------------------------------------------------------------------------------------------------------------------------------------------------------------------------------------------------------------------------------------------------------------------------------|----------------------------------------------------------------------------------------------------------------------------------------------------------------------------------------------------------------------------------------------------------------------------------|--------------------------------------------------------------------------------|
| ALL TANKS REQUIRE: INTERIOR AND EXTERIOR TO BE FREE OF WELD SPATTER, DRY INTERIOR AFTER HYDROTEST, VACUUM INTERIOR FREE OF LOOSE PARTICLES  PRE-ASSEMBLY SURFACE PREP:                                                                                                            | GENERAL NOTES  PLUG ALL UNPLUGGED OPENINGS WITH PLASTIC PLUGS AFTER PAINTING BUILD SKID SO THAT TANK DOES NOT EXTEND BEYOND EDGES OF SKID USE FOAM UNDER BANDS  REFER TO SHOP ORDER - SHIPPING WORK GUIDELINES, FOR ADDITIONAL INSTRUCTIONS (IF APPLICABLE)  PACKAGING MATERIALS |                                                                                |
| POST-ASSEMBLY SURFACE PREP:                                                                                                                                                                                                                                                       | REFER TO PALLET DRAWING  PALLET SIZE X COLOR CODE:                                                                                                                                                                                                                               |                                                                                |
|                                                                                                                                                                                                                                                                                   | STACK PER PALLET DRAWING USING CARDBOARD, BANDS, FOAM, AND SHRINK WRAP AS APPLICABLE                                                                                                                                                                                             |                                                                                |
| EXTERIOR FINISH:                                                                                                                                                                                                                                                                  | ADDITIONAL SHIPPING INSTRUCTIONS                                                                                                                                                                                                                                                 |                                                                                |
| POWDER PAINT EXT GRAY PRIMER (PL216QF)  INTERIOR FINISH:                                                                                                                                                                                                                          |                                                                                                                                                                                                                                                                                  |                                                                                |
|                                                                                                                                                                                                                                                                                   | DOCUMENTATION                                                                                                                                                                                                                                                                    |                                                                                |
| ** DO NOT PAINT SEALING SURFACES OF FLANGES ** ** DO NOT PAINT STAINLESS STEEL NAMEPLATES **                                                                                                                                                                                      |                                                                                                                                                                                                                                                                                  |                                                                                |
| ADDITIONAL NOTES:                                                                                                                                                                                                                                                                 |                                                                                                                                                                                                                                                                                  |                                                                                |
|                                                                                                                                                                                                                                                                                   |                                                                                                                                                                                                                                                                                  | DESIGN & CALCULATIONS COMPLY WITH ASME CODE SECTION VIII, DIV1. LATEST EDITION |
| OUTSIDE SERVICE VERIFICATION WHEN PRODUCT IS SHIPPED DIRECT TO CUSTOMER FROM VENDOR, OUTSIDE VENDOR SHALL SIGN OFF INDICATING ACCEPTANCE OF ALL CRITERIA ON FINISH SPECIFICATIONS. FINISH SPECIFICATIONS SHALL BE SIGNED BY VENDOR & RETURNED TO STEEL FAB AFTER JOB IS COMPLETE. |                                                                                                                                                                                                                                                                                  | SPVG STOCK    ENG. APP'L / DATE   JE - 1/4/2012                                |