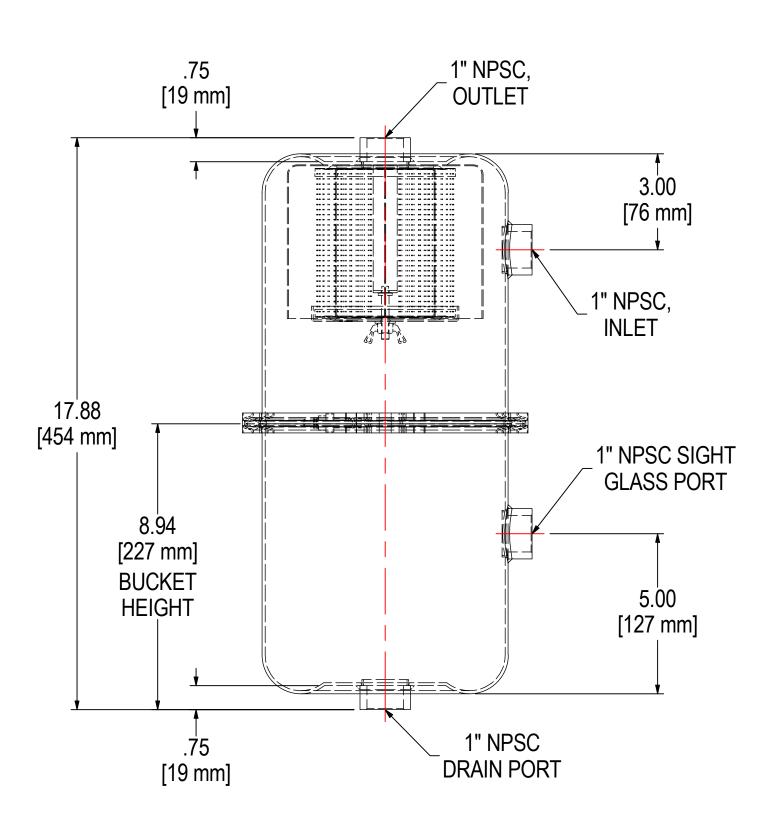

| ELEMENT SPECS |           |                    |  |
|---------------|-----------|--------------------|--|
| PART NUMBER   | 19        |                    |  |
| MATERIAL      | POLYESTER |                    |  |
| FLOW RATE     | 100 CFM   | 170 m³/hr          |  |
| SURFACE AREA  | 1.4 ft²   | 0.1 m <sup>2</sup> |  |
| I.D.          | 3.00"     | 76mm               |  |
| O.D.          | 4.40"     | 112mm              |  |
| HEIGHT        | 4.81"     | 122mm              |  |