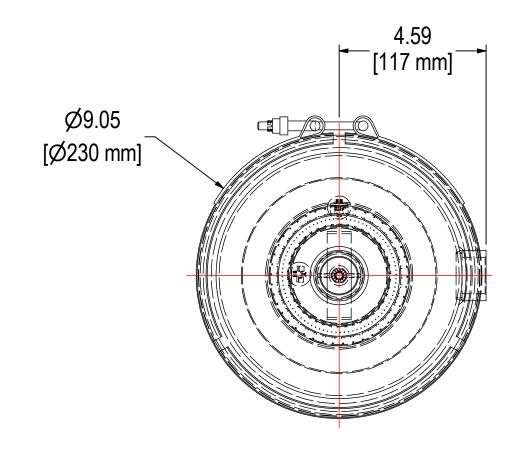

| ELEMENT SPECS |           |                    |  |
|---------------|-----------|--------------------|--|
| PART NUMBER   | 19        |                    |  |
| MATERIAL      | POLYESTER |                    |  |
| FLOW RATE     | 100 CFM   | 170 m³/hr          |  |
| SURFACE AREA  | 1.4 ft²   | 0.1 m <sup>2</sup> |  |
| I.D.          | 3.00"     | 76mm               |  |
| O.D.          | 4.40"     | 112mm              |  |
| HEIGHT        | 4.81"     | 122mm              |  |