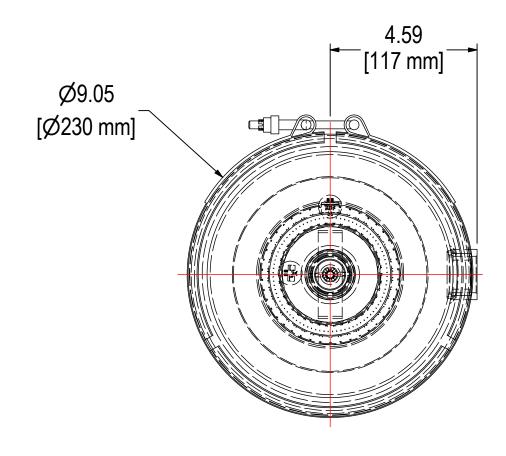

| MODEL NUMBER: LRS-19-075HC  |  | SHEET: |
|-----------------------------|--|--------|
| WODEL NOWBER. ENG-19-07511C |  | 1 OF 1 |
|                             |  |        |

MATERIAL: CARBON STEEL

**DESCRIPTION:** LRS-19-075HC, BLUE POWDER

**MODEL #:** LRS-19-075HC

| PROJECT: | DRAWN BY: CRW           | APPROVED BY: M.C.       | RE\ |
|----------|-------------------------|-------------------------|-----|
| SD14826  | <b>DATE</b> : 9/14/2009 | <b>DATE</b> : 9/14/2009 | В   |