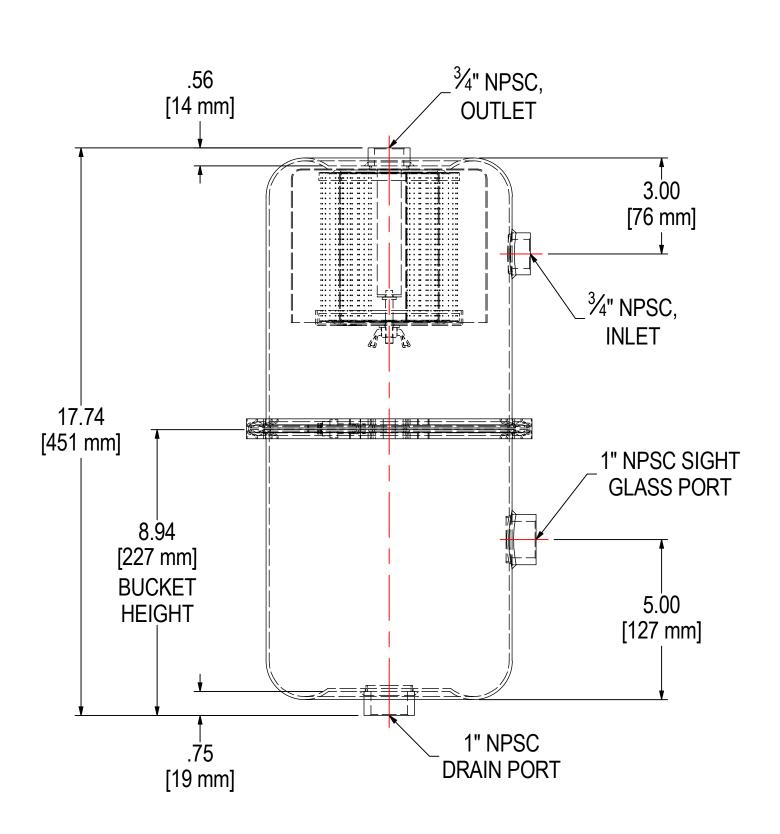

| MODEL NUMBER: LRS-19-075HC  |  | SHEET: |
|-----------------------------|--|--------|
| WODEL NOWBER. ENG-19-07511C |  | 1 OF 1 |
|                             |  |        |

MATERIAL: CARBON STEEL

**DESCRIPTION:** LRS-19-075HC, BLUE POWDER

**MODEL #:** LRS-19-075HC

| PROJECT: | DRAWN BY: CRW           | APPROVED BY: M.C.       | RE\ |
|----------|-------------------------|-------------------------|-----|
| SD14826  | <b>DATE</b> : 9/14/2009 | <b>DATE</b> : 9/14/2009 | В   |