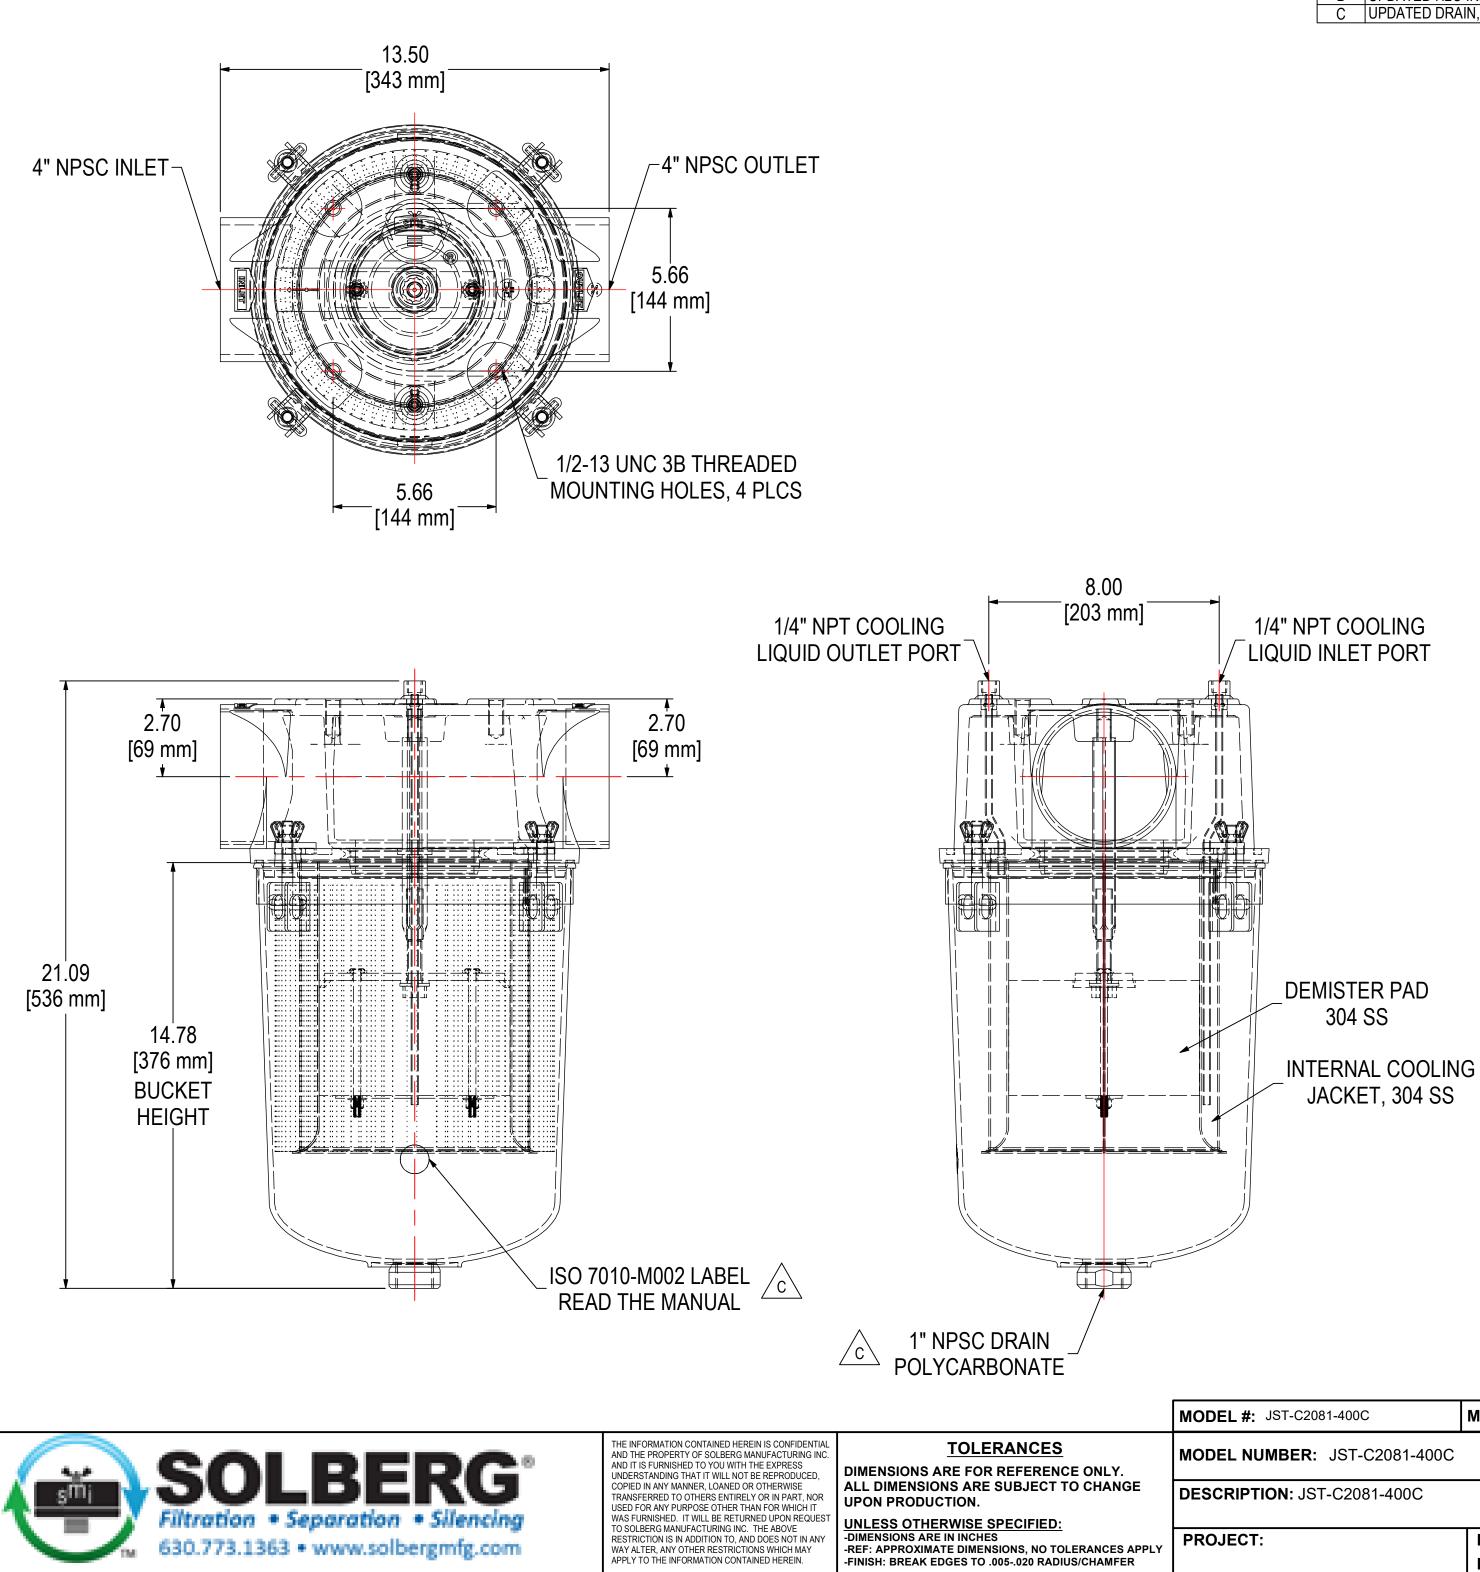

NOTES & SPECIFICATIONS:

1. UNIT FLOW RATE: 120 CFM (204 m<sup>3</sup>/hr)

|       | MODEL #: JST-C2081-400C      | MATERIAL: CAST ALUMINUM/PLASTI | C FINISH: NONE          |                         |  |  |  |  |
|-------|------------------------------|--------------------------------|-------------------------|-------------------------|--|--|--|--|
|       | MODEL NUMBER: JST-C2081-400C |                                |                         | <b>SHEET:</b><br>1 OF 2 |  |  |  |  |
| GE    | DESCRIPTION: JST-C2081-400C  |                                |                         |                         |  |  |  |  |
| APPLY | PROJECT:                     | DRAWN BY: JCB                  | APPROVED BY: CRW        | REV:                    |  |  |  |  |
| ER    |                              | <b>DATE:</b> 12/15/2014        | <b>DATE:</b> 12/15/2014 |                         |  |  |  |  |