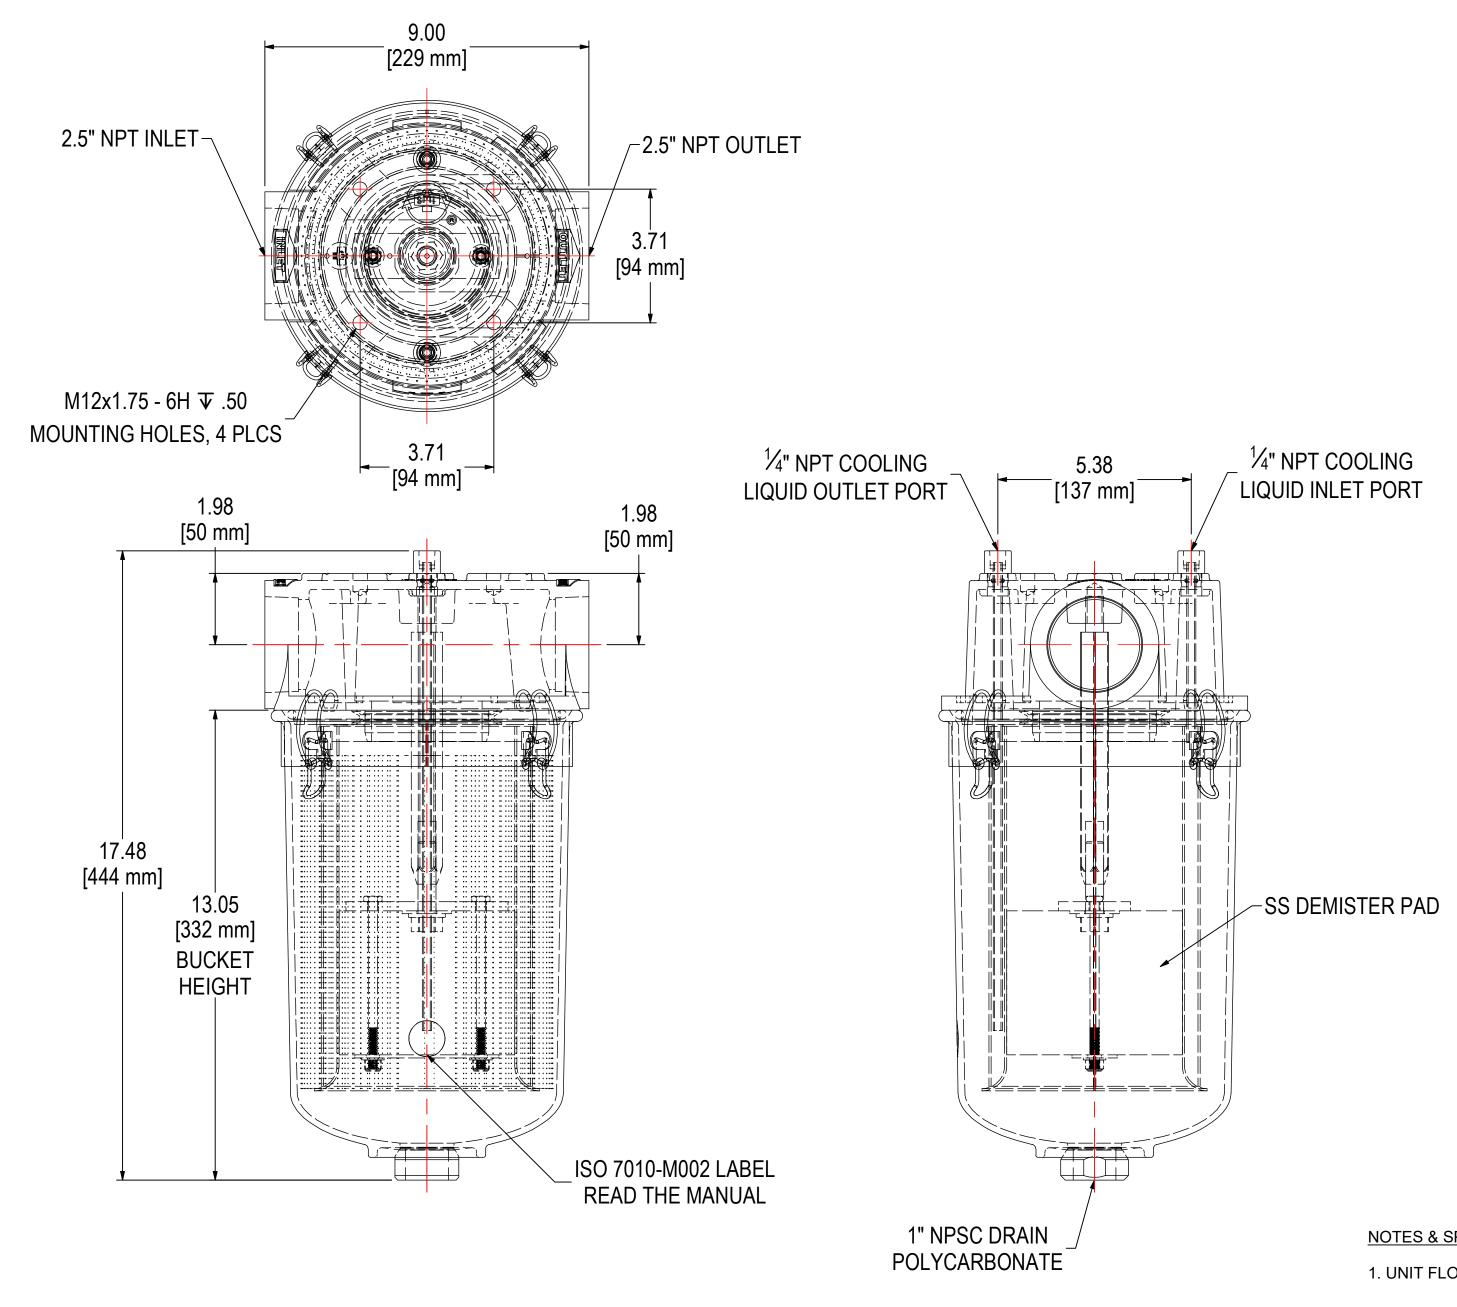

## NOTES & SPECIFICATIONS:

1. UNIT FLOW RATE: 120 CFM (204 m<sup>3</sup>/hr)

|    | MODEL #: JST-C2048-250C                                                                  | <b>MATERIAL:</b> ALUMINUM/CARBON STEEL/POLYCARBONAT | Ē    | FINISH: NONE/BLACK POWDER/NONE |  |      |  |  |  |  |
|----|------------------------------------------------------------------------------------------|-----------------------------------------------------|------|--------------------------------|--|------|--|--|--|--|
|    | MODEL NUMBER: JST-C2048-250C                                                             |                                                     |      |                                |  |      |  |  |  |  |
| GE | DESCRIPTION: JST-C2048-250C, 1" NPSC POLYCARBONATE DRAIN, SS COOLING FLASK, CLEAR BUCKET |                                                     |      |                                |  |      |  |  |  |  |
|    | PROJECT:                                                                                 | DRAWN BY: CRW                                       | APPF | ROVED BY: C.S.                 |  | REV: |  |  |  |  |
| ER |                                                                                          | <b>DATE:</b> 3/2/2015                               | DATE | : 3/4/2015                     |  | D    |  |  |  |  |