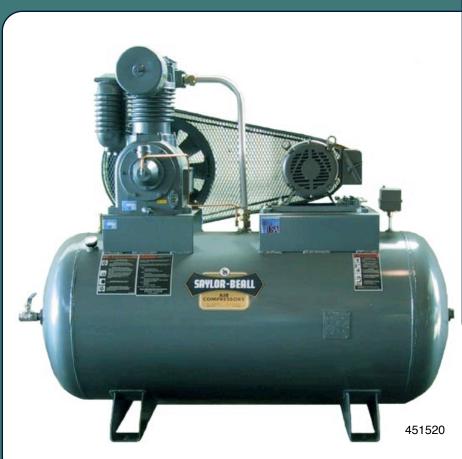

## HORIZONTAL TANK MOUNTED AIR COMPRESSORS

| Motor   Tank   Cap.   Lubricated   Lubricated   Power   Cap.   Lubricated   Lubricated   Power   Cap.   Lubricated   Lubricated   Pump   RPM   CFM   |       |      |         |      |                |        |        |                |        |        |            |        |      |
|------------------------------------------------------------------------------------------------------------------------------------------------------------------------------------------------------------------------------------------------------------------------------------------------------------------------------------------------------------------------------------------------------------------------------------------------------------------------------------------------------------------------------------------------------------------------------------------------------------------------------------------------------------------------------------------------------------------------------------------------------------------------------------------------------------------------------------------------------------------------------------------------------------------------------------------------------------------------------------------------------------------------------------------------------------------------------------------------------------------------------------------------------------------------------------------------------------------------------------------------------------------------------------------------------------------------------------------------------------------------------------------------------------------------------------------------------------------------------------------------------------------------------------------------------------------------------------------------------------------------------------------------------------------------------------------------------------------------------------------------------------------------------------------------------------------------------------------------------------------------------------------------------------------------------------------------------------------------------------------------------------------------------------------------------------------------------------------------------------------------------|-------|------|---------|------|----------------|--------|--------|----------------|--------|--------|------------|--------|------|
| Power   (Gal)   Model   Pump   RPM   Displ.   Delvd.   RPM   Displ.   Delvd.   (Inches)   (Inches)   Wt. (Ibs)                                                                                                                                                                                                                                                                                                                                                                                                                                                                                                                                                                                                                                                                                                                                                                                                                                                                                                                                                                                                                                                                                                                                                                                                                                                                                                                                                                                                                                                                                                                                                                                                                                                                                                                                                                                                                                                                                                                                                                                                               |       | Tank |         |      | 100 PSI Rating |        |        | 175 PSI Rating |        |        |            |        |      |
| 11/2   60                                                                                                                                                                                                                                                                                                                                                                                                                                                                                                                                                                                                                                                                                                                                                                                                                                                                                                                                                                                                                                                                                                                                                                                                                                                                                                                                                                                                                                                                                                                                                                                                                                                                                                                                                                                                                                                                                                                                                                                                                                                                                                                    |       |      |         |      | RPM            |        |        | RPM            |        |        |            |        |      |
| 11/5                                                                                                                                                                                                                                                                                                                                                                                                                                                                                                                                                                                                                                                                                                                                                                                                                                                                                                                                                                                                                                                                                                                                                                                                                                                                                                                                                                                                                                                                                                                                                                                                                                                                                                                                                                                                                                                                                                                                                                                                                                                                                                                         | rowei | ·    |         | rump |                | DISPI. | Delva. |                | Dispi. | Delva. | ,,         | (      | ` '  |
| 2 60 720-80 703 540 10.5 8.3 510 10.0 7.5 48x21x47 28x19 590  3 80 730-80 705 575 15.5 12.3 540 14.8 11.1 63x21x47 40x19 590  3 80 730-80 705 575 15.5 12.3 540 14.8 11.1 63x21x47 40x19 612 612 612 612 612 612 612 612 612 612                                                                                                                                                                                                                                                                                                                                                                                                                                                                                                                                                                                                                                                                                                                                                                                                                                                                                                                                                                                                                                                                                                                                                                                                                                                                                                                                                                                                                                                                                                                                                                                                                                                                                                                                                                                                                                                                                             | 11/2  |      |         | 703  | 475            | 9.2    | 7.3    | 400            | 7.8    | 5.8    |            |        |      |
| 2   80   720-80   703   540   10.5   8.3   510   10.0   7.5   63x21x47   40x19   560     3   80   730-80   705   575   15.5   12.3   540   14.8   11.1   48x21x47   28x19   567     40x19   612   69x24x51   40x19   612     5   80   735-80   705   850   23.0   18.3   845   23.0   17.3   48x21x47   40x19   628     80   735-80   705   850   23.0   18.3   845   23.0   17.3   63x21x47   40x19   628     80   737-80   707   515   27.9   22.2   455   24.7   18.5   69x24x51   40x19   764     71/2   737-120   707   730   39.4   31.2   655   35.4   26.9   63x21x47   40x19   40x19   40x19     80   745-80   707   730   39.4   31.2   655   35.4   26.9   63x21x47   40x19   729     80   745-80   707   850   46.0   36.6   850   46.0   34.4   69x24x51   40x19   875     10   10   10   451012   4500   665   51.0   41.8   605   46.4   38.0   75x29x58   40x19   1161     120   451512   9000   550   84.4   72.1   480   73.7   61.2   75x29x58   40x19   1195     20   200   91520   9000   665   102.1   86.1   605   92.8   76.1   75x29x56   40x19   1601     20   200   92020   9000   665   102.1   86.1   605   92.8   76.1   75x29x56   40x19   1601     20   200   92020   9000   665   102.1   86.1   605   92.8   76.1   75x29x56   40x19   1601     20   20   92520   9000   780   119.7   101.6   710   109.0   89.6   75x29x56   40x19   1404   40x19   1607     20   92020   92020   9000   780   119.7   101.6   710   109.0   89.6   75x29x56   40x19   1404   40x19   1607   40x19   40x19   1607   40x19   40x19   1607   40x19   40x19   1607   40x19   40x19  |       |      | 7.10.00 |      |                |        |        |                |        |        | OUAL IA II | TOXIO  |      |
| S0   720-80   S0   720-80   S0   730-80   S0   730-80   T30-80   | 2     |      |         | 703  | 540            | 10.5   | 8.3    | 510            | 10.0   | 7.5    |            |        |      |
| 3   80   730-80   705   575   15.5   12.3   540   14.8   11.1   63x21x47   40x19   612   738     60   735-80   735-80   705   850   23.0   18.3   845   23.0   17.3   63x21x47   40x19   583   63x21x47   40x19   754     80   735-80   735-80   707   515   27.9   22.2   455   24.7   18.5   63x21x47   40x19   754     80   737-120   707   730   39.4   31.2   655   35.4   26.9   63x21x47   40x19   729   745-120   745-120   707   730   39.4   31.2   655   35.4   26.9   63x21x47   40x19   729   745-120   707   730   39.4   31.2   655   35.4   26.9   63x21x47   40x19   729   745-120   707   730   39.4   31.2   655   35.4   26.9   63x21x47   40x19   729   729   720   720   720   720   720   720   720   720   720   720   720   720   720   720   720   720   720   720   720   720   720   720   720   720   720   720   720   720   720   720   720   720   720   720   720   720   720   720   720   720   720   720   720   720   720   720   720   720   720   720   720   720   720   720   720   720   720   720   720   720   720   720   720   720   720   720   720   720   720   720   720   720   720   720   720   720   720   720   720   720   720   720   720   720   720   720   720   720   720   720   720   720   720   720   720   720   720   720   720   720   720   720   720   720   720   720   720   720   720   720   720   720   720   720   720   720   720   720   720   720   720   720   720   720   720   720   720   720   720   720   720   720   720   720   720   720   720   720   720   720   720   720   720   720   720   720   720   720   720   720   720   720   720   720   720   720   720   720   720   720   720   720   720   720   720   720   720   720   720   720   720   720   720   720   720   720   720   720   720   720   720   720   720   720   720   720   720   720   720   720   720   720   720   720   720   720   720   720   720   720   720   720   720   720   720   720   720   720   720   720   720   720   720   720   720   720   720   720   720   720   720   720   720   720   720   720   720   720   720   720   720   |       |      |         |      |                |        |        |                |        |        | 63x21x47   | 40x19  | 590  |
| 120                                                                                                                                                                                                                                                                                                                                                                                                                                                                                                                                                                                                                                                                                                                                                                                                                                                                                                                                                                                                                                                                                                                                                                                                                                                                                                                                                                                                                                                                                                                                                                                                                                                                                                                                                                                                                                                                                                                                                                                                                                                                                                                          | 3     | 60   | 730-60  |      |                |        |        |                |        |        | 48x21x47   | 28x19  | 567  |
| 60<br>80<br>735-80<br>120         735-80<br>735-80<br>120         705<br>735-80<br>735-120         850<br>705         23.0         18.3         845<br>845         23.0         17.3<br>8321x47<br>89x24x51         48x21x47<br>40x19<br>40x19         28x19<br>628<br>754         583<br>628<br>80x21x47<br>845           80<br>120         737-80<br>737-120         707         515         27.9         22.2         455         24.7         18.5<br>821x47<br>89x24x51         63x21x47<br>40x19<br>40x19         40x19<br>845         717<br>845           71/2         80<br>120         745-80<br>745-120         707         730<br>850         39.4<br>48.0         31.2<br>855         655<br>35.4<br>850         26.9<br>83x21x47<br>89x24x51         40x19<br>40x19         729<br>855           10<br>120<br>755-120         707<br>755-120         850<br>46.0         36.6<br>850         46.0<br>46.0<br>46.0<br>46.0<br>46.0<br>46.0<br>46.0<br>46.0                                                                                                                                                                                                                                                                                                                                                                                                                                                                                                                                                                                                                                                                                                                                                                                                                                                                                                                                                                                                                                                                                                                                                      |       |      |         | 705  | 575            | 15.5   | 12.3   | 540            | 14.8   | 11.1   |            |        |      |
| 80         735-80<br>735-120         705         850         23.0         18.3         845         23.0         17.3         63x21x47<br>69x24x51         40x19<br>40x19         628<br>754           80         737-80<br>120         707         515         27.9         22.2         455         24.7         18.5         63x21x47<br>69x24x51         40x19<br>40x19         717<br>845           7½         80         745-80<br>120         707         730         39.4         31.2         655         35.4         26.9         63x21x47<br>69x24x51         40x19<br>40x19         729<br>855           10         80         755-80<br>120         707         850         46.0         36.6         850         46.0         34.4         63x21x47<br>69x24x51         40x19<br>40x19         749<br>875           10         451012<br>200         450012<br>451512<br>200         4500         865         51.0         41.8         605         46.4         38.0         75x29x58<br>75x29x58<br>78x30x63         40x19<br>40x19         1195<br>1434           15         120<br>200<br>91520         91512<br>9000         9000<br>9000         84.4         72.1         480         73.7         61.2         75x29x58<br>78x30x63         40x19<br>40x19         14                                                                                                                                                                                                                                                                                                                                                                                                                                                                                                                                                                                                                                                                                                                                                                                                                                  |       | 120  | 730-120 |      |                |        |        |                |        |        | 69x24x51   | 40x19  | 738  |
| 5         120         735-120         707         515         27.9         22.2         455         24.7         18.5         63x21x47 dox19 dox1                                                                                                                |       | 80   | 735-80  | 705  | 850            | 23.0   | 18.3   | 845            | 23.0   | 17.3   |            |        |      |
| 5         80         737-80         707         515         27.9         22.2         455         24.7         18.5         63x21x47<br>69x24x51         40x19<br>40x19         717<br>845           7½         80         745-80<br>120         707         730         39.4         31.2         655         35.4         26.9         63x21x47<br>69x24x51         40x19<br>40x19         729<br>855           10         80         755-80<br>120         707         850         46.0         36.6         850         46.0         34.4         63x21x47<br>69x24x51         40x19<br>40x19         855           10         120         755-120         707         850         46.0         36.6         850         46.0         34.4         63x21x47<br>69x24x51         40x19<br>40x19         875           120         451012<br>200         4500         665         51.0         41.8         605         46.4         38.0         75x29x58<br>78x30x63         40x19<br>40x19         1195<br>1434           15         120         91512<br>200         9000         830         63.7         52.2         830         63.7         51.0         75x29x58<br>78x30x63         40x19<br>40x19         1359<br>1601           20                                                                                                                                                                                                                                                                                                                                                                                                                                                                                                                                                                                                                                                                                                                                                                                                                                                                            |       |      |         |      |                |        |        |                |        |        |            |        |      |
| 120                                                                                                                                                                                                                                                                                                                                                                                                                                                                                                                                                                                                                                                                                                                                                                                                                                                                                                                                                                                                                                                                                                                                                                                                                                                                                                                                                                                                                                                                                                                                                                                                                                                                                                                                                                                                                                                                                                                                                                                                                                                                                                                          | 5     | 120  | 730-120 |      |                |        |        |                |        |        | 09824851   | 40x19  | 794  |
| 120                                                                                                                                                                                                                                                                                                                                                                                                                                                                                                                                                                                                                                                                                                                                                                                                                                                                                                                                                                                                                                                                                                                                                                                                                                                                                                                                                                                                                                                                                                                                                                                                                                                                                                                                                                                                                                                                                                                                                                                                                                                                                                                          |       | 80   |         | 707  | 515            | 27.9   | 22.2   | 4EE            | 24.7   | 10.5   | 63x21x47   | 40x19  | 717  |
| 7½         120         745-120         707         730         39.4         31.2         655         35.4         26.9         69x24x51         40x19         855           10         80         755-80         707         850         46.0         36.6         850         46.0         34.4         63x21x47         40x19         749           120         451012         4500         665         51.0         41.8         605         46.4         38.0         75x29x58         40x19         1161           120         451512         4500         830         63.7         52.2         830         63.7         51.0         75x29x58         40x19         1195           120         451512         4500         830         63.7         52.2         830         63.7         51.0         75x29x58         40x19         1195           120         91512         9000         550         84.4         72.1         480         73.7         61.2         75x29x58         40x19         1359           20         92012         9000         665         102.1         86.1         605         92.8         76.1         75x29x56         40x19         1404                                                                                                                                                                                                                                                                                                                                                                                                                                                                                                                                                                                                                                                                                                                                                                                                                                                                                                                                          |       | 120  |         |      |                |        | 22.2   | 400            | 24.7   | 18.5   | 69x24x51   | 40x19  | 845  |
| 120                                                                                                                                                                                                                                                                                                                                                                                                                                                                                                                                                                                                                                                                                                                                                                                                                                                                                                                                                                                                                                                                                                                                                                                                                                                                                                                                                                                                                                                                                                                                                                                                                                                                                                                                                                                                                                                                                                                                                                                                                                                                                                                          | 71/   | 80   | 745-80  |      | 700            |        |        | 055            |        |        | 63x21x47   | 40x19  | 729  |
| 10                                                                                                                                                                                                                                                                                                                                                                                                                                                                                                                                                                                                                                                                                                                                                                                                                                                                                                                                                                                                                                                                                                                                                                                                                                                                                                                                                                                                                                                                                                                                                                                                                                                                                                                                                                                                                                                                                                                                                                                                                                                                                                                           | 17/2  | 120  | 745-120 | 707  | /30            | 39.4   | 31.2   | 000            | 35.4   | 20.9   | 69x24x51   | 40x19  | 855  |
| 10                                                                                                                                                                                                                                                                                                                                                                                                                                                                                                                                                                                                                                                                                                                                                                                                                                                                                                                                                                                                                                                                                                                                                                                                                                                                                                                                                                                                                                                                                                                                                                                                                                                                                                                                                                                                                                                                                                                                                                                                                                                                                                                           |       |      | 755-120 | 707  | 850            | 46.0   | 36.6   | 850            | 46.0   | 34.4   |            |        |      |
| 120                                                                                                                                                                                                                                                                                                                                                                                                                                                                                                                                                                                                                                                                                                                                                                                                                                                                                                                                                                                                                                                                                                                                                                                                                                                                                                                                                                                                                                                                                                                                                                                                                                                                                                                                                                                                                                                                                                                                                                                                                                                                                                                          | 10    |      |         |      |                |        |        |                |        |        |            |        |      |
| 120                                                                                                                                                                                                                                                                                                                                                                                                                                                                                                                                                                                                                                                                                                                                                                                                                                                                                                                                                                                                                                                                                                                                                                                                                                                                                                                                                                                                                                                                                                                                                                                                                                                                                                                                                                                                                                                                                                                                                                                                                                                                                                                          |       |      |         | 4500 | 665            | 51.0   | 41.8   | 605            | 46.4   | 38.0   |            |        |      |
| 15                                                                                                                                                                                                                                                                                                                                                                                                                                                                                                                                                                                                                                                                                                                                                                                                                                                                                                                                                                                                                                                                                                                                                                                                                                                                                                                                                                                                                                                                                                                                                                                                                                                                                                                                                                                                                                                                                                                                                                                                                                                                                                                           |       |      |         |      |                |        |        |                |        |        |            |        |      |
| 15                                                                                                                                                                                                                                                                                                                                                                                                                                                                                                                                                                                                                                                                                                                                                                                                                                                                                                                                                                                                                                                                                                                                                                                                                                                                                                                                                                                                                                                                                                                                                                                                                                                                                                                                                                                                                                                                                                                                                                                                                                                                                                                           |       |      |         | 4500 | 830            | 63.7   | 52.2   | 830            | 63.7   | 51.0   |            |        |      |
| 200 91520 9000 550 84.4 72.1 480 73.7 61.2 78x30x63 40x19 1601  120 92012 9000 665 102.1 86.1 605 92.8 76.1 75x29x56 40x19 1643 85x30x63 51x22½ 1858  120 92512 9000 780 119.7 101.6 710 109.0 89.6 78x30x63 51x22½ 1872  25 200 92524 9000 780 119.7 101.6 710 109.0 89.6 78x30x63 51x22½ 1872  120 93012 93012 9000 830 127.4 104.5 830 127.4 101.1 78x30x63 40x19 1678                                                                                                                                                                                                                                                                                                                                                                                                                                                                                                                                                                                                                                                                                                                                                                                                                                                                                                                                                                                                                                                                                                                                                                                                                                                                                                                                                                                                                                                                                                                                                                                                                                                                                                                                                    | 15    |      |         |      |                |        |        |                |        |        |            |        |      |
| 20   120   92012   9000   665   102.1   86.1   605   92.8   76.1   75x29x56   40x19   1404   1643   1643   1643   1643   1643   1643   1643   1643   1643   1643   1643   1643   1643   1643   1643   1643   1643   1643   1643   1643   1643   1643   1643   1643   1643   1643   1643   1643   1643   1643   1643   1643   1643   1643   1643   1643   1643   1643   1643   1643   1643   1643   1643   1643   1643   1643   1643   1643   1643   1643   1643   1643   1643   1643   1643   1643   1643   1643   1643   1643   1643   1643   1643   1643   1643   1643   1643   1643   1643   1643   1643   1643   1643   1643   1643   1643   1643   1643   1643   1643   1643   1643   1643   1643   1643   1643   1643   1643   1643   1643   1643   1643   1643   1643   1643   1643   1643   1643   1643   1643   1643   1643   1643   1643   1643   1643   1643   1643   1643   1643   1643   1643   1643   1643   1643   1643   1643   1643   1643   1643   1643   1643   1643   1643   1643   1643   1643   1643   1643   1643   1643   1643   1643   1643   1643   1643   1643   1643   1643   1643   1643   1643   1643   1643   1643   1643   1643   1643   1643   1643   1643   1643   1643   1643   1643   1643   1643   1643   1643   1643   1643   1643   1643   1643   1643   1643   1643   1643   1643   1643   1643   1643   1643   1643   1643   1643   1643   1643   1643   1643   1643   1643   1643   1643   1643   1643   1643   1643   1643   1643   1643   1643   1643   1643   1643   1643   1643   1643   1643   1643   1643   1643   1643   1643   1643   1643   1643   1643   1643   1643   1643   1643   1643   1643   1643   1643   1643   1643   1643   1643   1643   1643   1643   1643   1643   1643   1643   1643   1643   1643   1643   1643   1643   1643   1643   1643   1643   1643   1643   1643   1643   1643   1643   1643   1643   1643   1643   1643   1643   1643   1643   1643   1643   1643   1643   1643   1643   1643   1643   1643   1643   1643   1643   1643   1643   1643   1643   1643   1643   1643   1643   1643   1643   1643   1643   1643   1643   1643   1643  |       |      |         | 9000 | 550            | 84.4   | 72.1   | 480            | 73.7   | 61.2   |            |        |      |
| 20         200         92020         9000         665         102.1         86.1         605         92.8         76.1         78x30x63         40x19         1643           240         92024         92024         92024         92.8         76.1         78x30x63         51x22½         1858           25         200         92512         9000         780         119.7         101.6         710         109.0         89.6         75x29x56         40x19         1418           25         240         92524         9000         780         119.7         101.6         710         109.0         89.6         78x30x63         40x19         1657           240         92524         93012         93012         75x29x56         40x19         1439           30         200         93020         9000         830         127.4         104.5         830         127.4         101.1         78x30x63         40x19         1439           30         200         93020         9000         830         127.4         104.5         830         127.4         101.1         78x30x63         40x19         1678                                                                                                                                                                                                                                                                                                                                                                                                                                                                                                                                                                                                                                                                                                                                                                                                                                                                                                                                                                                          |       | 200  | 91520   |      |                |        |        |                |        |        | 78x30x63   | 40x19  | 1601 |
| 240     92024     85x30x63     51x22½     1858       25     200     92512     9000     780     119.7     101.6     710     109.0     89.6     75x29x56     40x19     1418       25     240     92524     9000     780     119.7     101.6     710     109.0     89.6     75x29x56     40x19     1657       85x30x63     51x22½     1872       120     93012     93020     9000     830     127.4     104.5     830     127.4     101.1     78x30x63     40x19     1439       30     200     93020     9000     830     127.4     104.5     830     127.4     101.1     78x30x63     40x19     1678                                                                                                                                                                                                                                                                                                                                                                                                                                                                                                                                                                                                                                                                                                                                                                                                                                                                                                                                                                                                                                                                                                                                                                                                                                                                                                                                                                                                                                                                                                                           | 20    | 120  | 92012   |      |                |        |        |                |        |        |            | 40x19  | 1404 |
| 120   92512   9000   780   119.7   101.6   710   109.0   89.6   75x29x56   40x19   1418   1657   240   92524   9000   780   119.7   101.6   710   109.0   89.6   78x30x63   40x19   1657   85x30x63   51x22½   1872   120   93012   9000   830   127.4   104.5   830   127.4   101.1   75x29x56   40x19   1439   1678   1678   1678   1678   1678   1678   1678   1678   1678   1678   1678   1678   1678   1678   1678   1678   1678   1678   1678   1678   1678   1678   1678   1678   1678   1678   1678   1678   1678   1678   1678   1678   1678   1678   1678   1678   1678   1678   1678   1678   1678   1678   1678   1678   1678   1678   1678   1678   1678   1678   1678   1678   1678   1678   1678   1678   1678   1678   1678   1678   1678   1678   1678   1678   1678   1678   1678   1678   1678   1678   1678   1678   1678   1678   1678   1678   1678   1678   1678   1678   1678   1678   1678   1678   1678   1678   1678   1678   1678   1678   1678   1678   1678   1678   1678   1678   1678   1678   1678   1678   1678   1678   1678   1678   1678   1678   1678   1678   1678   1678   1678   1678   1678   1678   1678   1678   1678   1678   1678   1678   1678   1678   1678   1678   1678   1678   1678   1678   1678   1678   1678   1678   1678   1678   1678   1678   1678   1678   1678   1678   1678   1678   1678   1678   1678   1678   1678   1678   1678   1678   1678   1678   1678   1678   1678   1678   1678   1678   1678   1678   1678   1678   1678   1678   1678   1678   1678   1678   1678   1678   1678   1678   1678   1678   1678   1678   1678   1678   1678   1678   1678   1678   1678   1678   1678   1678   1678   1678   1678   1678   1678   1678   1678   1678   1678   1678   1678   1678   1678   1678   1678   1678   1678   1678   1678   1678   1678   1678   1678   1678   1678   1678   1678   1678   1678   1678   1678   1678   1678   1678   1678   1678   1678   1678   1678   1678   1678   1678   1678   1678   1678   1678   1678   1678   1678   1678   1678   1678   1678   1678   1678   1678   1678   1678   1678   1678   1678   1678   167 |       |      |         | 9000 | 665            | 102.1  | 86.1   | 605            | 92.8   | 76.1   |            |        |      |
| 25 200 92520 9000 780 119.7 101.6 710 109.0 89.6 78x30x83 40x19 1657 240 92524 120 93012 30 200 93020 9000 830 127.4 104.5 830 127.4 101.1 78x30x83 40x19 1678                                                                                                                                                                                                                                                                                                                                                                                                                                                                                                                                                                                                                                                                                                                                                                                                                                                                                                                                                                                                                                                                                                                                                                                                                                                                                                                                                                                                                                                                                                                                                                                                                                                                                                                                                                                                                                                                                                                                                               |       | 240  | 92024   |      |                |        |        |                |        |        | 85x30x63   | 51x22½ | 1858 |
| 240     92524     85x30x63     51x22½     1872       120     93012     93012     75x29x56     40x19     1439       30     200     93020     9000     830     127.4     104.5     830     127.4     101.1     78x30x83     40x19     1678                                                                                                                                                                                                                                                                                                                                                                                                                                                                                                                                                                                                                                                                                                                                                                                                                                                                                                                                                                                                                                                                                                                                                                                                                                                                                                                                                                                                                                                                                                                                                                                                                                                                                                                                                                                                                                                                                     | 25    |      |         | 0000 | 700            | 440.7  | 1016   | 740            | 100.0  | 00.0   |            |        |      |
| 120 93012<br>30 200 93020 9000 830 127.4 104.5 830 127.4 101.1 78x30x63 40x19 1678                                                                                                                                                                                                                                                                                                                                                                                                                                                                                                                                                                                                                                                                                                                                                                                                                                                                                                                                                                                                                                                                                                                                                                                                                                                                                                                                                                                                                                                                                                                                                                                                                                                                                                                                                                                                                                                                                                                                                                                                                                           | 25    |      |         | 9000 | /80            | 119.7  | 101.6  | /10            | 109.0  | 89.6   |            |        |      |
| 30 200 93020 9000 830 127.4 104.5 830 127.4 101.1 78x30x63 40x19 1678                                                                                                                                                                                                                                                                                                                                                                                                                                                                                                                                                                                                                                                                                                                                                                                                                                                                                                                                                                                                                                                                                                                                                                                                                                                                                                                                                                                                                                                                                                                                                                                                                                                                                                                                                                                                                                                                                                                                                                                                                                                        | 30    |      |         |      |                |        |        |                |        |        |            |        |      |
| 15   15   15   15   15   15   15   15                                                                                                                                                                                                                                                                                                                                                                                                                                                                                                                                                                                                                                                                                                                                                                                                                                                                                                                                                                                                                                                                                                                                                                                                                                                                                                                                                                                                                                                                                                                                                                                                                                                                                                                                                                                                                                                                                                                                                                                                                                                                                        |       |      |         | 9000 | 830            | 127.4  | 104.5  | 830            | 127.4  | 101.1  |            |        |      |
|                                                                                                                                                                                                                                                                                                                                                                                                                                                                                                                                                                                                                                                                                                                                                                                                                                                                                                                                                                                                                                                                                                                                                                                                                                                                                                                                                                                                                                                                                                                                                                                                                                                                                                                                                                                                                                                                                                                                                                                                                                                                                                                              |       |      |         |      |                |        |        |                |        |        |            |        |      |