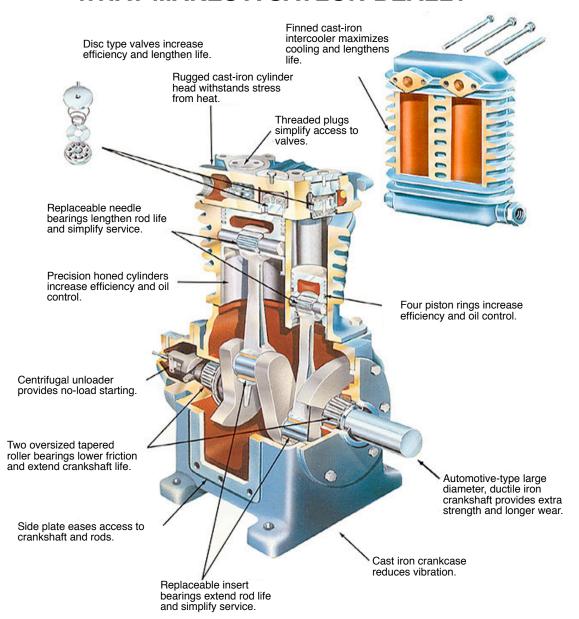

## **AMERICAN MADE QUALITY**

WHAT MAKES A SAYLOR-BEALL?

Saylor-Beall uses piston rings specifically designed for two-stage air compressors. They have a special taper and an overlapping joint to eliminate ring gap. This ensures less compressed air blow-by and reduces oil carry-over.