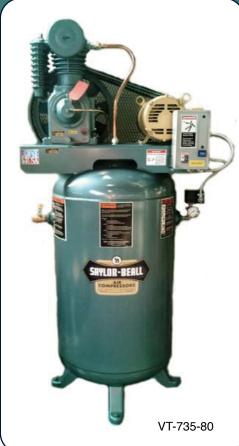

## **VERTICAL TANK MOUNTED AIR COMPRESSORS**

| Horse Ca | Tank            | Cap. Lubricated                      | Splash<br>Lubricated<br>Pump | 100 PSI Rating |               |               | 175 PSI Rating |               |               | Dimensions                       | Bolt Down                   | Approx.               |
|----------|-----------------|--------------------------------------|------------------------------|----------------|---------------|---------------|----------------|---------------|---------------|----------------------------------|-----------------------------|-----------------------|
|          | Cap.<br>(Gal)   |                                      |                              | RPM            | CFM<br>Displ. | CFM<br>Delvd. | RPM            | CFM<br>Displ. | CFM<br>Delvd. | LxWxH<br>(inches)                | LxW<br>(inches)             | Shipping<br>Wt. (lbs) |
| 11/2     | 60<br>80        | VT-715-80<br>VT-715-80               | 703                          | 475            | 9.2           | 7.3           | 400            | 7.8           | 5.8           | 34x26x74<br>34x29x74             | 23x23<br>251/2x251/2        | 522<br>589            |
| 2        | 60<br>80        | VT-720-60<br>VT-720-80               | 703                          | 540            | 10.5          | 8.3           | 510            | 10.0          | 7.5           | 34x26x74<br>34x29x74             | 23x23<br>251/2x251/2        | 543<br>610            |
| 3        | 60<br>80<br>120 | VT-730-60<br>VT-730-80<br>VT-730-120 | 705                          | 575            | 15.5          | 12.3          | 540            | 14.8          | 11.1          | 34x26x74<br>34x29x74<br>34x30x77 | 23x23<br>25½x25½<br>25½x25½ | 565<br>632<br>784     |
| 5        | 60<br>80<br>120 | VT-735-60<br>VT-735-80<br>VT-735-120 | 705                          | 850            | 23.0          | 18.3          | 845            | 23.0          | 17.3          | 34x26x74<br>34x29x74<br>34x30x77 | 23x23<br>25½x25½<br>25½x25½ | 581<br>648<br>800     |
|          | 120             | VT-737-120                           | 707                          | 515            | 27.9          | 22.2          | 455            | 24.7          | 18.5          | 44x30x75                         | 251/2x251/2                 | 905                   |
| 71/2     | 120             | VT-745-120                           | 707                          | 730            | 39.4          | 31.2          | 655            | 35.4          | 26.9          | 44x30x75                         | 251/2×251/2                 | 915                   |
| 10       | 120             | VT-755-120                           | 707                          | 850            | 46.0          | 36.6          | 850            | 46.0          | 34.4          | 44x30x75                         | 251/2x251/2                 | 935                   |