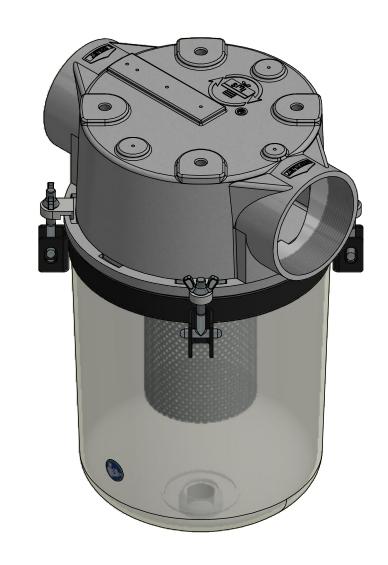

| MODEL #: STS-400C      | MATERIAL: VARIES | FINISH: VARIES |                      |
|------------------------|------------------|----------------|----------------------|
| MODEL NUMBER: STS-400C |                  |                | <b>SHEET:</b> 1 OF 1 |

**DESCRIPTION:** STS-400C, 1" NPSC POLYCARBONATE DRAIN, CLEAR BUCKET

| PROJECT: | DRAWN BY: EZR | APPROVED BY: CRW |
|----------|---------------|------------------|

 DRAWN BY: EZR
 APPROVED BY: CRW
 REV: