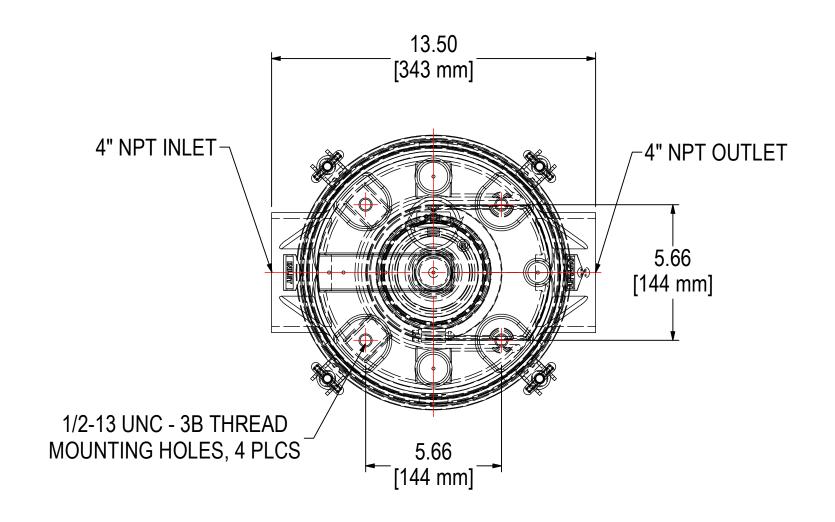

| MODEL #: STS-400C      | MATERIAL: VARIES | FINISH: VARIES |                      |
|------------------------|------------------|----------------|----------------------|
| MODEL NUMBER: STS-400C |                  |                | <b>SHEET:</b> 1 OF 1 |

**DESCRIPTION:** STS-400C, 1" NPSC POLYCARBONATE DRAIN, CLEAR BUCKET

| PROJECT: | DRAWN BY: EZR | APPROVED BY: CRW |
|----------|---------------|------------------|

 DRAWN BY: EZR
 APPROVED BY: CRW
 REV: