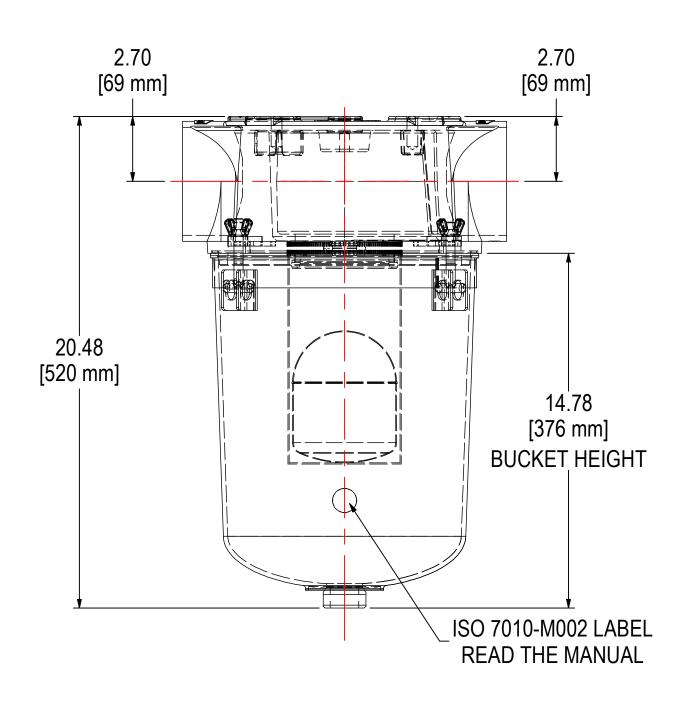

| MODEL #: STS-400C      | MATERIAL: VARIES | FINISH: VARIES |                      |
|------------------------|------------------|----------------|----------------------|
| MODEL NUMBER: STS-400C |                  |                | <b>SHEET:</b> 1 OF 1 |

**DESCRIPTION:** STS-400C, 1" NPSC POLYCARBONATE DRAIN, CLEAR BUCKET

| PROJECT: | DRAWN BY: EZR | APPROVED BY: CRW |
|----------|---------------|------------------|

 DRAWN BY: EZR
 APPROVED BY: CRW
 REV: