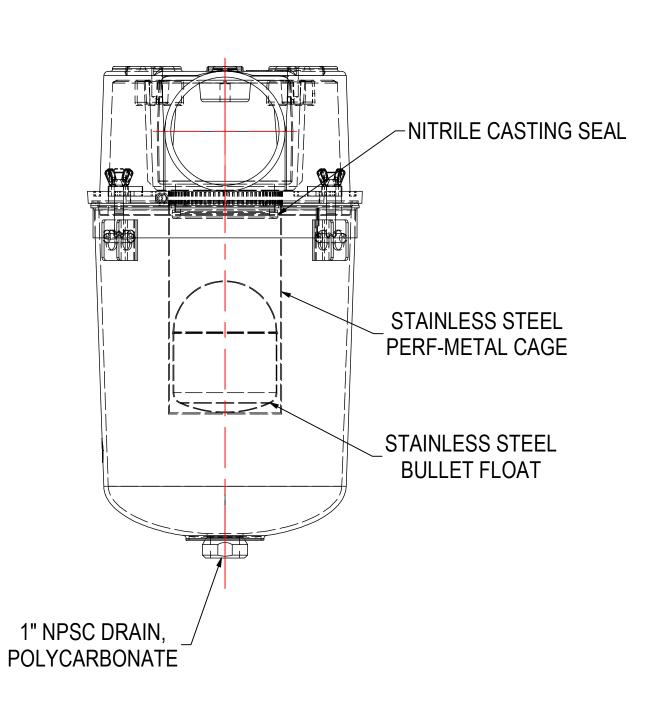

| MODEL #: STS-400C      | MATERIAL: VARIES | FINISH: VARIES |                      |
|------------------------|------------------|----------------|----------------------|
| MODEL NUMBER: STS-400C |                  |                | <b>SHEET:</b> 1 OF 1 |

**DESCRIPTION:** STS-400C, 1" NPSC POLYCARBONATE DRAIN, CLEAR BUCKET

| PROJECT: | DRAWN BY: EZR | APPROVED BY: CRW |
|----------|---------------|------------------|

 DRAWN BY: EZR
 APPROVED BY: CRW
 REV: