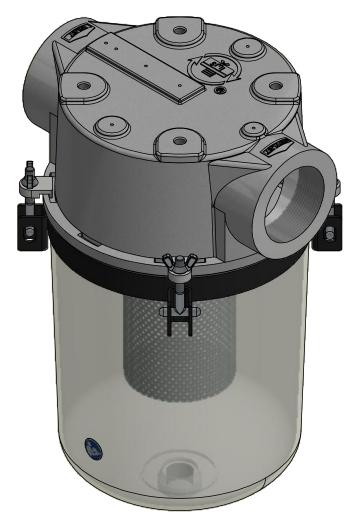

**DATE**: 1/11/2008

REV:

K

DESCRIPTION: STS-300C, 1" NPSC POLYCARBONATE DRAIN, CLEAR BUCKET

| PROJECT: | DRAWN BY: CRW   | APPROVED BY: MJC |
|----------|-----------------|------------------|
| SD13374  | DATE: 1/11/2008 | DATE: 1/11/2008  |