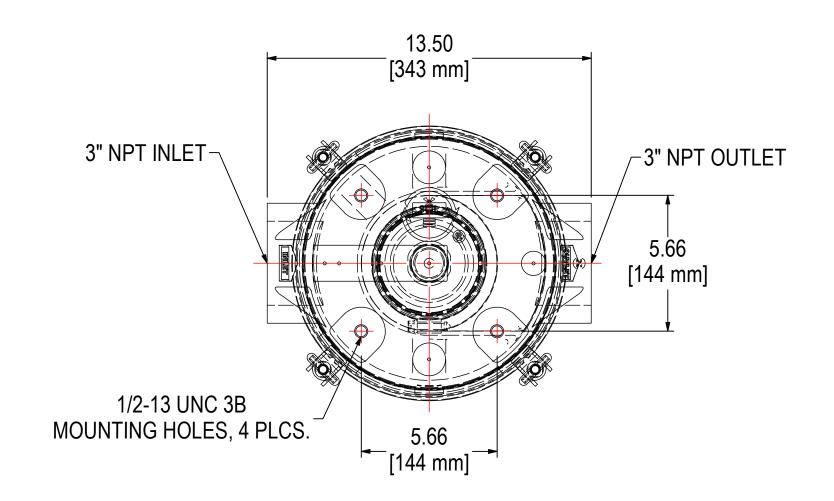

**DATE**: 1/11/2008

REV:

K

DESCRIPTION: STS-300C, 1" NPSC POLYCARBONATE DRAIN, CLEAR BUCKET

| PROJECT: | DRAWN BY: CRW   | APPROVED BY: MJC |
|----------|-----------------|------------------|
| SD13374  | DATE: 1/11/2008 | DATE: 1/11/2008  |