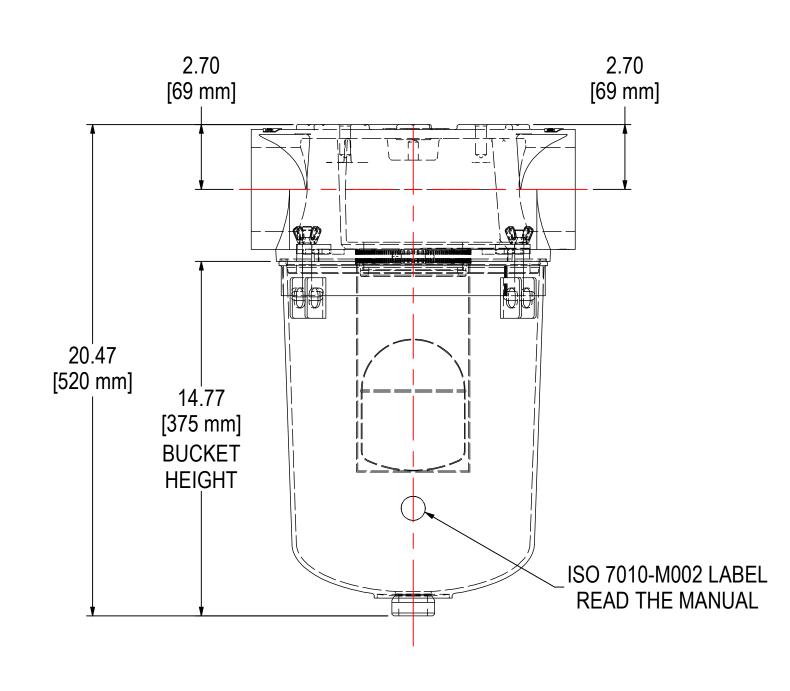

**DATE**: 1/11/2008

REV:

K

DESCRIPTION: STS-300C, 1" NPSC POLYCARBONATE DRAIN, CLEAR BUCKET

| PROJECT: | DRAWN BY: CRW   | APPROVED BY: MJC |
|----------|-----------------|------------------|
| SD13374  | DATE: 1/11/2008 | DATE: 1/11/2008  |