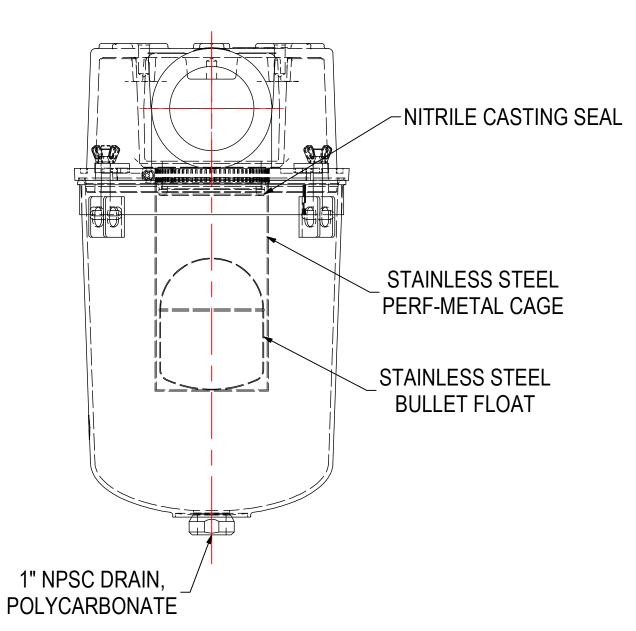

| MODEL #: STS-300C      | MATERIAL: VARIES | FINISH: VARIES |        |
|------------------------|------------------|----------------|--------|
| MODEL NUMBER: STS-300C |                  |                | SHEET: |
| WODEL NUMBER. 313-300C |                  |                | 1 OF 1 |

**DATE**: 1/11/2008

REV:

K

DESCRIPTION: STS-300C, 1" NPSC POLYCARBONATE DRAIN, CLEAR BUCKET

| PROJECT: | DRAWN BY: CRW   | APPROVED BY: MJC |
|----------|-----------------|------------------|
| SD13374  | DATE: 1/11/2008 | DATE: 1/11/2008  |