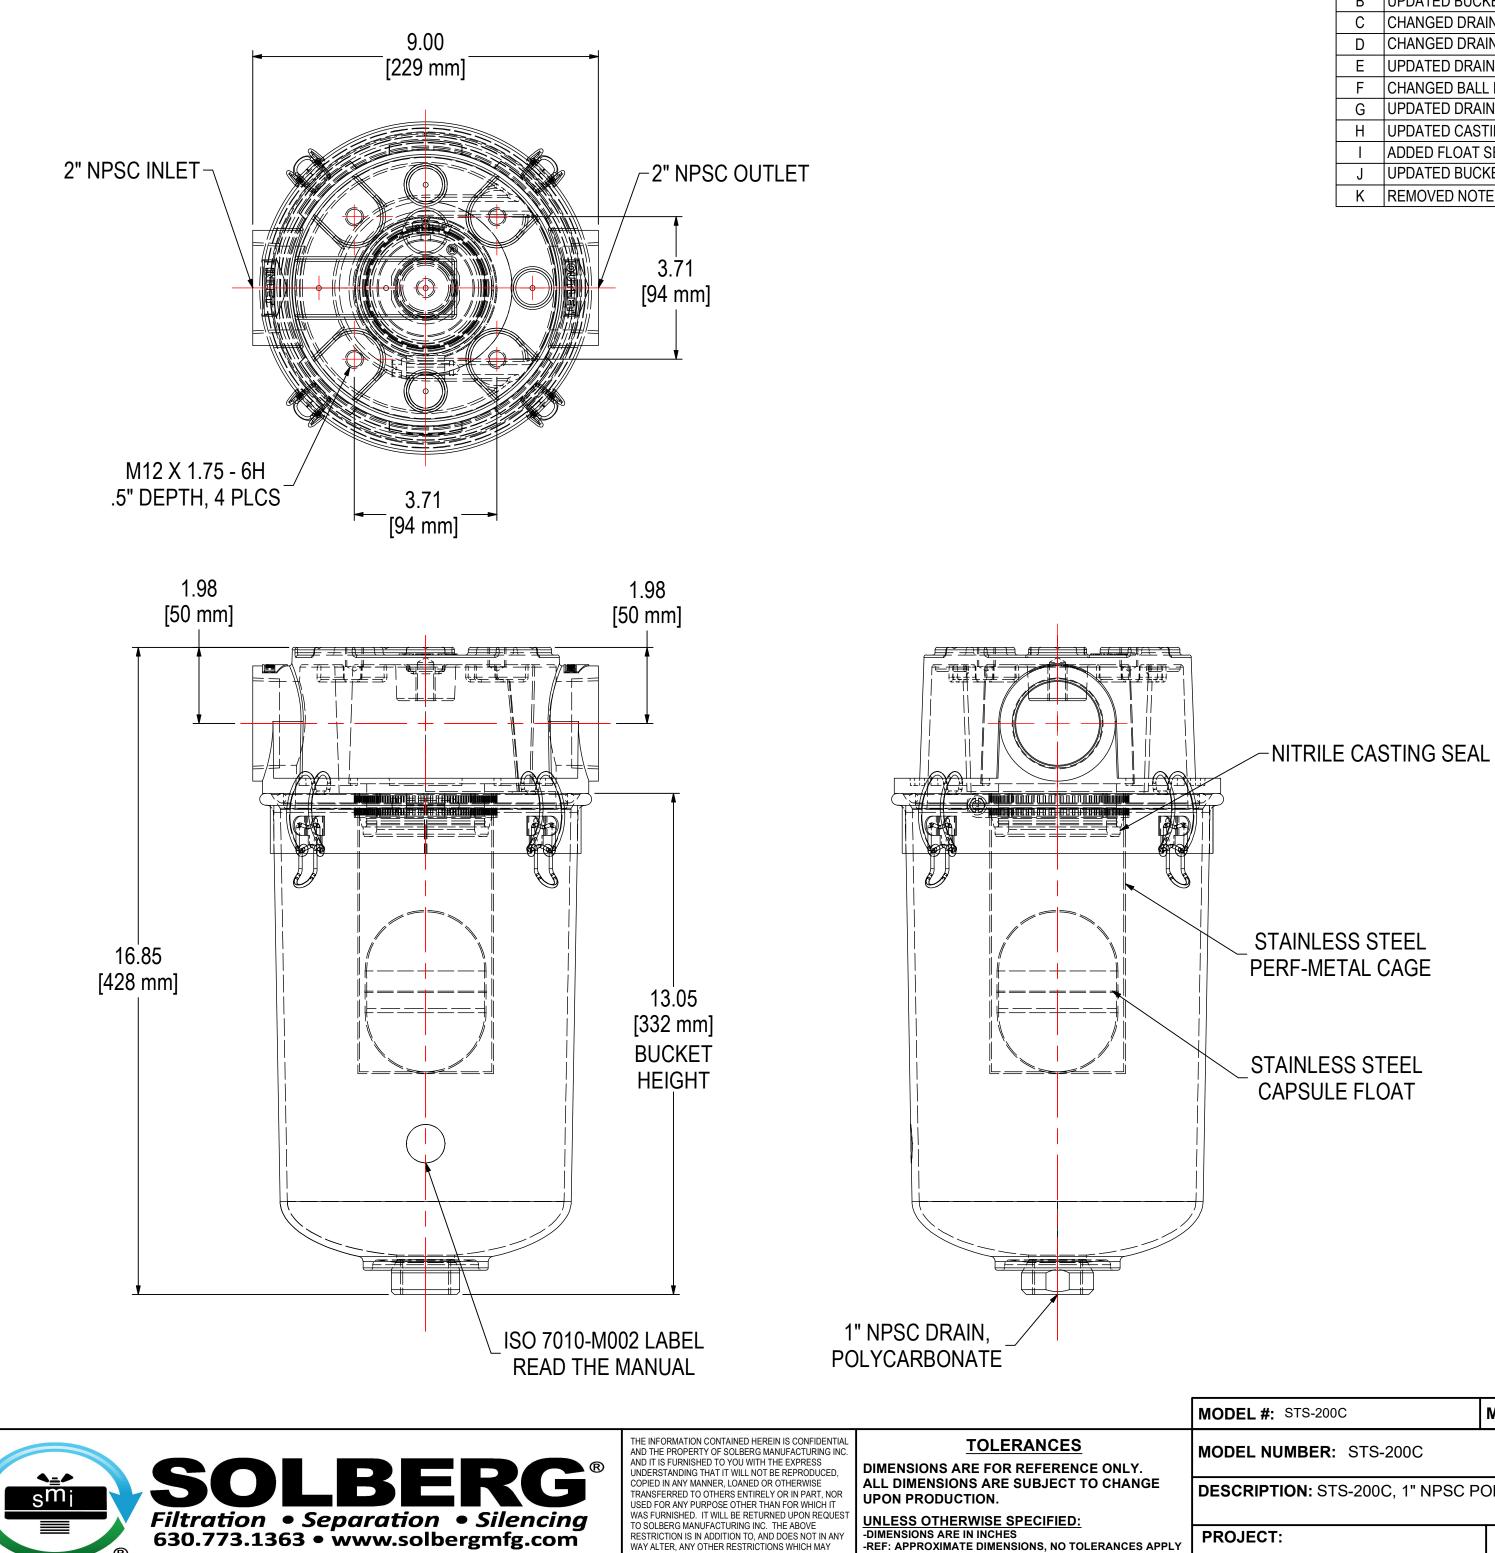

| _     |                                                                  |                         |                        |  |      |  |  |
|-------|------------------------------------------------------------------|-------------------------|------------------------|--|------|--|--|
|       | MODEL #: STS-200C                                                | MATERIAL: CAST ALUMINUM | FINISH: VARIOUS        |  |      |  |  |
|       | MODEL NUMBER: STS-200C                                           |                         |                        |  |      |  |  |
|       |                                                                  |                         |                        |  |      |  |  |
|       | DESCRIPTION: STS-200C, 1" NPSC POLYCARBONATE DRAIN, CLEAR BUCKET |                         |                        |  |      |  |  |
| APPLY | PROJECT:                                                         | DRAWN BY: CRW           | APPROVED BY: M.C.      |  | REV: |  |  |
|       |                                                                  | <b>DATE:</b> 5/29/2014  | <b>DATE:</b> 5/29/2014 |  | K    |  |  |