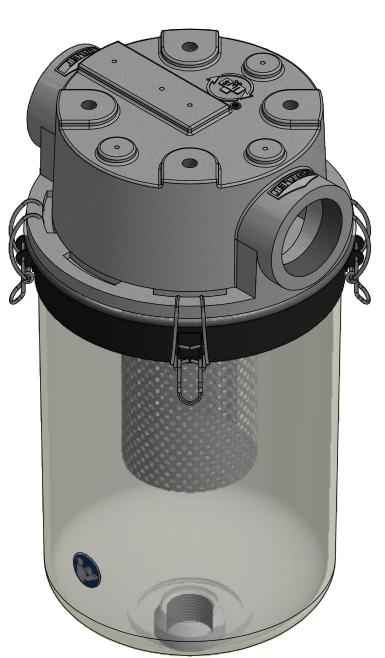

| _     |                                                                  |                         |                        |  |      |  |  |
|-------|------------------------------------------------------------------|-------------------------|------------------------|--|------|--|--|
|       | MODEL #: STS-200C                                                | MATERIAL: CAST ALUMINUM | FINISH: VARIOUS        |  |      |  |  |
|       | MODEL NUMBER: STS-200C                                           |                         |                        |  |      |  |  |
|       |                                                                  |                         |                        |  |      |  |  |
|       | DESCRIPTION: STS-200C, 1" NPSC POLYCARBONATE DRAIN, CLEAR BUCKET |                         |                        |  |      |  |  |
| APPLY | PROJECT:                                                         | DRAWN BY: CRW           | APPROVED BY: M.C.      |  | REV: |  |  |
|       |                                                                  | <b>DATE:</b> 5/29/2014  | <b>DATE:</b> 5/29/2014 |  | K    |  |  |