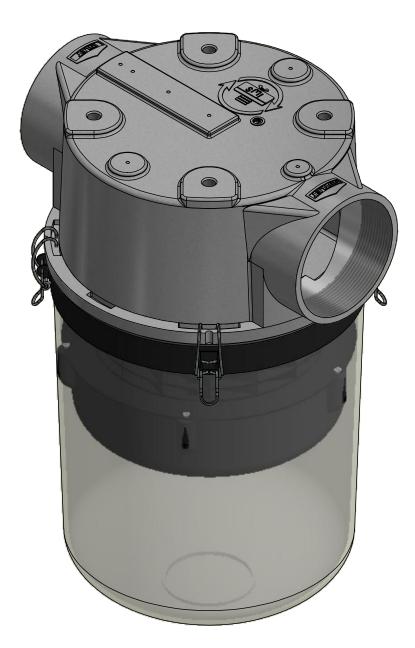

## NOTES & SPECIFICATIONS:

C 1. UNIT RATED FOR 200 - 450 SCFM (340-765 m³/hr).

|             | MODEL #: ST-SML445-400C                   | MATERIAL: CAST ALUMINUM/PLAST | IC FINISH: NONE   |   |            |
|-------------|-------------------------------------------|-------------------------------|-------------------|---|------------|
| GE I        | MODEL NUMBER: ST-SML445-400C              |                               |                   |   |            |
|             | DESCRIPTION: ST-SML445-400C, CLEAR BUCKET |                               |                   |   |            |
| APPLY<br>ER | PROJECT:                                  | DRAWN BY: CRW                 | APPROVED BY: M.C. |   | <b>V</b> : |
|             | SD16290                                   | <b>DATE:</b> 12/6/2010        | DATE: 12/6/2010   | С | ;          |