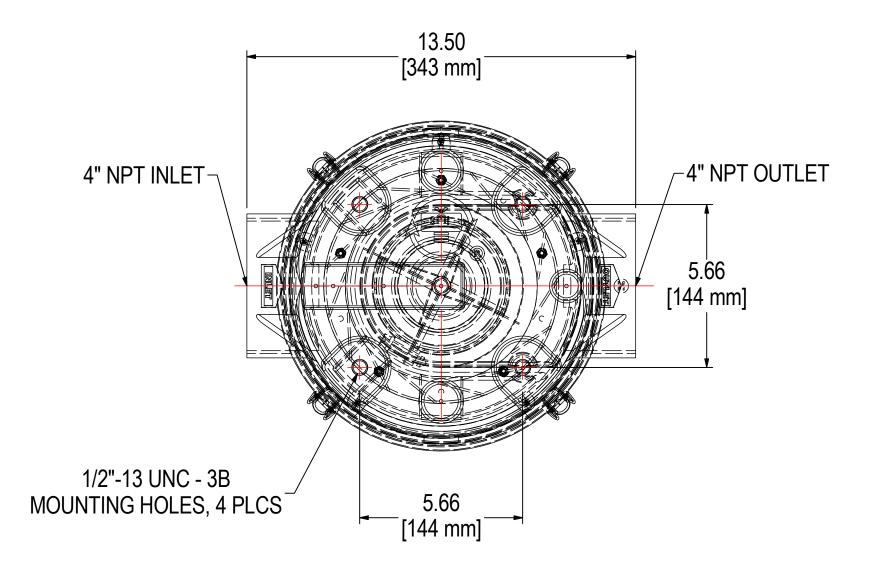

## NOTES & SPECIFICATIONS:

C 1. UNIT RATED FOR 200 - 450 SCFM (340-765 m³/hr).

|             | MODEL #: ST-SML445-400C                   | MATERIAL: CAST ALUMINUM/PLAST | IC FINISH: NONE   |   |            |
|-------------|-------------------------------------------|-------------------------------|-------------------|---|------------|
| GE I        | MODEL NUMBER: ST-SML445-400C              |                               |                   |   |            |
|             | DESCRIPTION: ST-SML445-400C, CLEAR BUCKET |                               |                   |   |            |
| APPLY<br>ER | PROJECT:                                  | DRAWN BY: CRW                 | APPROVED BY: M.C. |   | <b>V</b> : |
|             | SD16290                                   | <b>DATE:</b> 12/6/2010        | DATE: 12/6/2010   | С | ;          |