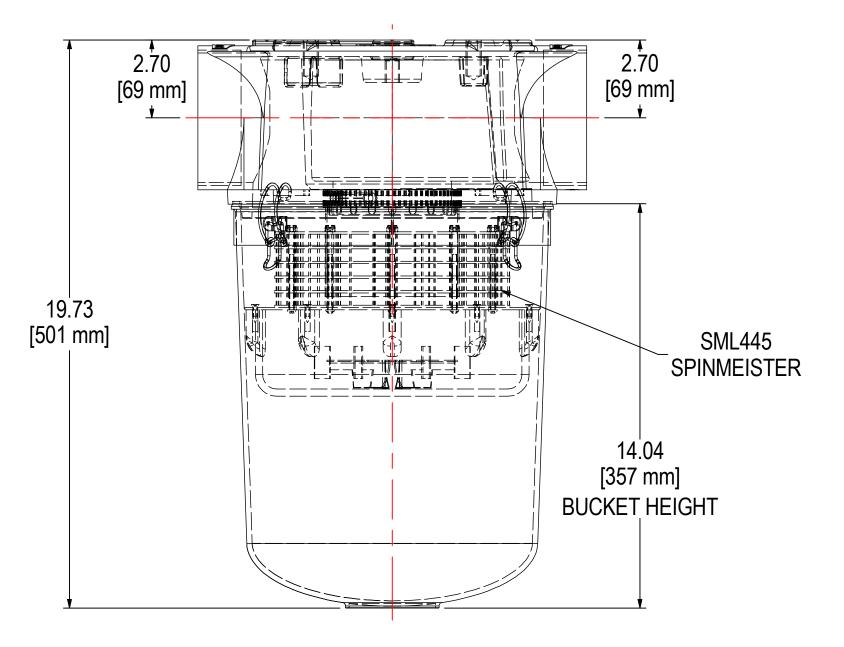

## NOTES & SPECIFICATIONS:

C 1. UNIT RATED FOR 200 - 450 SCFM (340-765 m³/hr).

|             | MODEL #: ST-SML445-400C                   | MATERIAL: CAST ALUMINUM/PLAST | IC FINISH: NONE   |   |            |
|-------------|-------------------------------------------|-------------------------------|-------------------|---|------------|
| GE I        | MODEL NUMBER: ST-SML445-400C              |                               |                   |   |            |
|             | DESCRIPTION: ST-SML445-400C, CLEAR BUCKET |                               |                   |   |            |
| APPLY<br>ER | PROJECT:                                  | DRAWN BY: CRW                 | APPROVED BY: M.C. |   | <b>V</b> : |
|             | SD16290                                   | <b>DATE:</b> 12/6/2010        | DATE: 12/6/2010   | С | ;          |