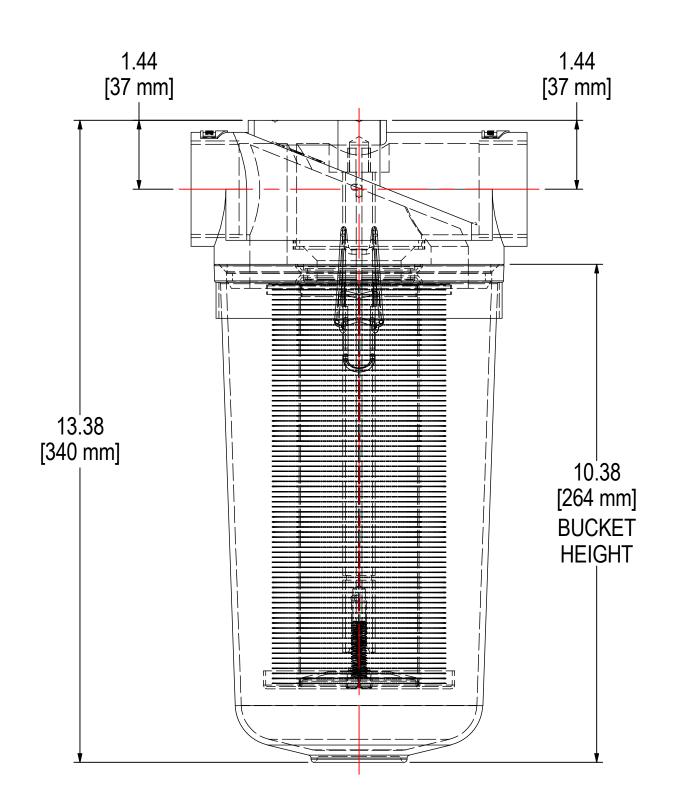

| MODEL NUMBER: ST-897-150C | <br>SHEET |
|---------------------------|-----------|
| WODEL NOWBER. 31-097-130C | 1 OF 1    |
|                           |           |

MATERIAL: CAST ALUM/POLYCARB

**DESCRIPTION:** ST-897-150C, CLEAR BUCKET

**MODEL #:** ST-897-150C

| PROJECT: | DRAWN BY: JCB           | APPROVED BY: M.C.       | REV: |
|----------|-------------------------|-------------------------|------|
| SD17948  | <b>DATE</b> : 3/14/2012 | <b>DATE</b> : 3/14/2012 | В    |