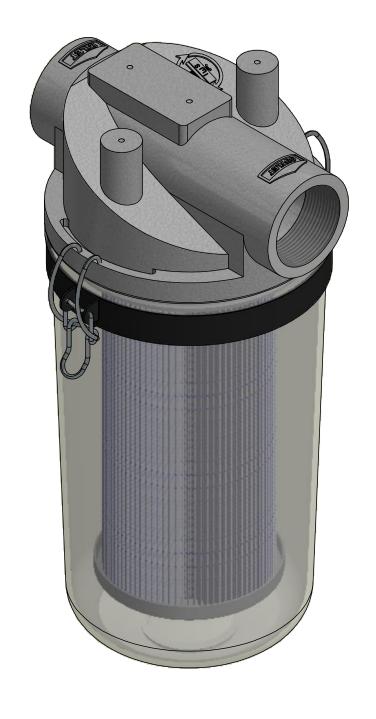

| MODEL NUMBER: ST-897-150C | <br>SHEET |
|---------------------------|-----------|
| WODEL NOWBER. 31-097-130C | 1 OF 1    |
|                           |           |

MATERIAL: CAST ALUM/POLYCARB

**DESCRIPTION:** ST-897-150C, CLEAR BUCKET

**MODEL #:** ST-897-150C

| PROJECT: | DRAWN BY: JCB           | APPROVED BY: M.C.       | REV: |
|----------|-------------------------|-------------------------|------|
| SD17948  | <b>DATE</b> : 3/14/2012 | <b>DATE</b> : 3/14/2012 | В    |