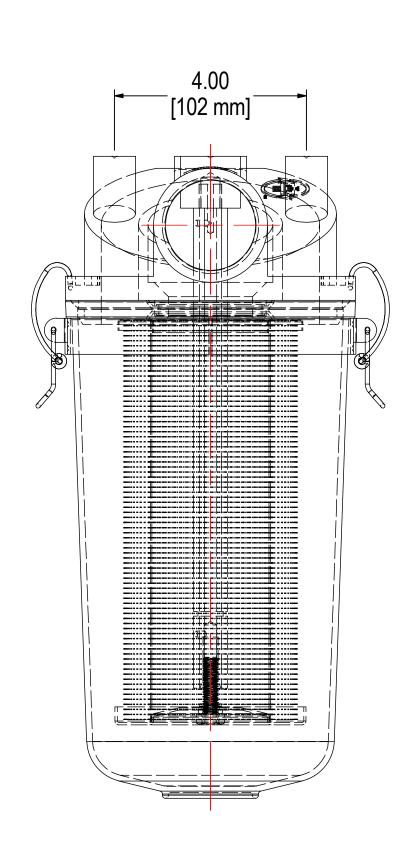

| MODEL NUMBER: ST-897-150C | <br>SHEET |
|---------------------------|-----------|
| WODEL NOWBER. 31-097-130C | 1 OF 1    |
|                           |           |

MATERIAL: CAST ALUM/POLYCARB

**DESCRIPTION:** ST-897-150C, CLEAR BUCKET

**MODEL #:** ST-897-150C

| PROJECT: | DRAWN BY: JCB           | APPROVED BY: M.C.       | REV: |
|----------|-------------------------|-------------------------|------|
| SD17948  | <b>DATE</b> : 3/14/2012 | <b>DATE</b> : 3/14/2012 | В    |