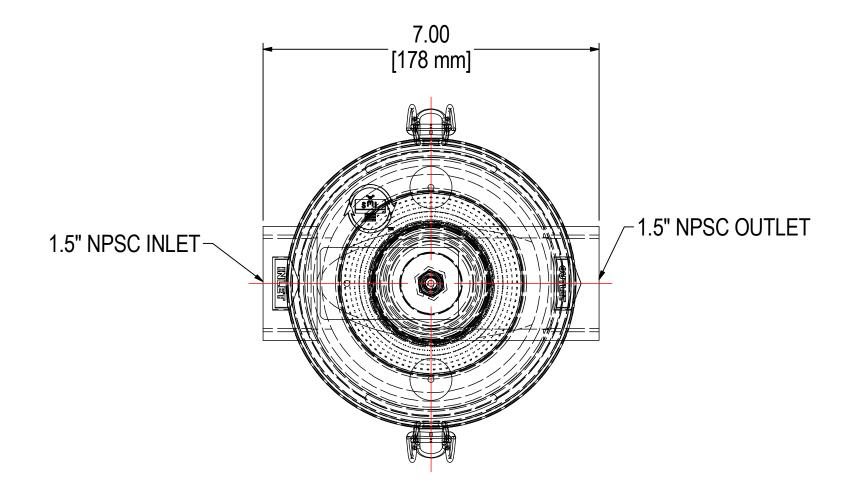

| MODEL NUMBER: ST-897-150C | <br>SHEET |
|---------------------------|-----------|
| WODEL NOWBER. 31-097-130C | 1 OF 1    |
|                           |           |

MATERIAL: CAST ALUM/POLYCARB

**DESCRIPTION:** ST-897-150C, CLEAR BUCKET

**MODEL #:** ST-897-150C

| PROJECT: | DRAWN BY: JCB           | APPROVED BY: M.C.       | REV: |
|----------|-------------------------|-------------------------|------|
| SD17948  | <b>DATE</b> : 3/14/2012 | <b>DATE</b> : 3/14/2012 | В    |