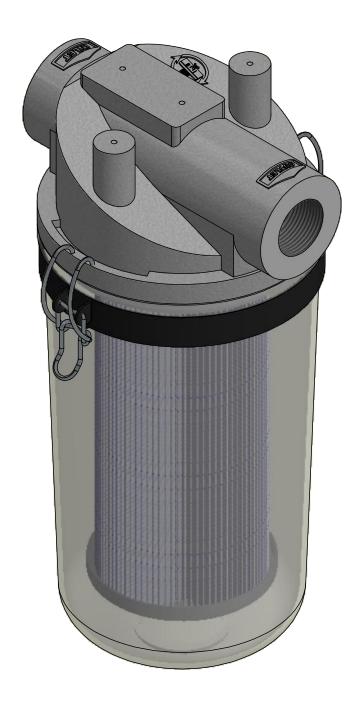

| MODEL NUMBER: ST-897-100C |  | SHEET: |
|---------------------------|--|--------|
| WODEL NOWBER: 31-897-100C |  | 1 OF 1 |

MATERIAL: CAST ALUM/POLYCARB

DESCRIPTION: ST-897-100C, CLEAR BUCKET

**MODEL #:** ST-897-100C

| PROJECT: | DRAWN BY: JCB           | APPROVED BY: MJC        | REV: |
|----------|-------------------------|-------------------------|------|
| SD17959  | <b>DATE</b> : 3/14/2012 | <b>DATE</b> : 3/14/2012 | В    |