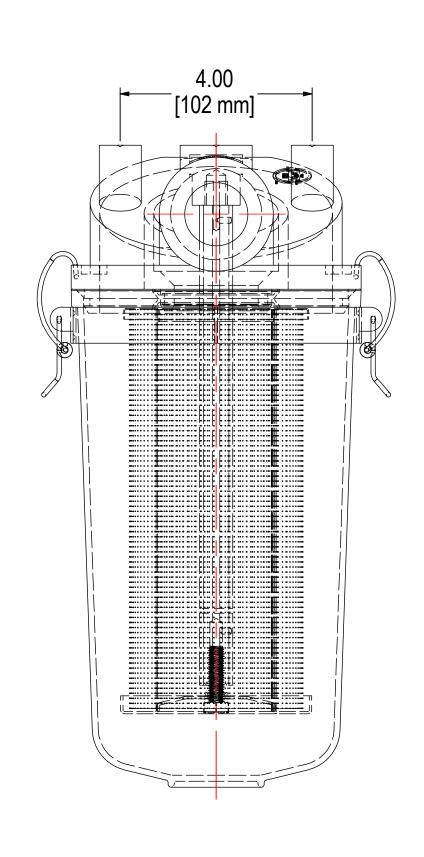

| MODEL NUMBER: ST-897-100C |  | SHEET: |
|---------------------------|--|--------|
| WODEL NOWBER: 31-897-100C |  | 1 OF 1 |

MATERIAL: CAST ALUM/POLYCARB

DESCRIPTION: ST-897-100C, CLEAR BUCKET

**MODEL #:** ST-897-100C

| PROJECT: | DRAWN BY: JCB           | APPROVED BY: MJC        | REV: |
|----------|-------------------------|-------------------------|------|
| SD17959  | <b>DATE</b> : 3/14/2012 | <b>DATE</b> : 3/14/2012 | В    |