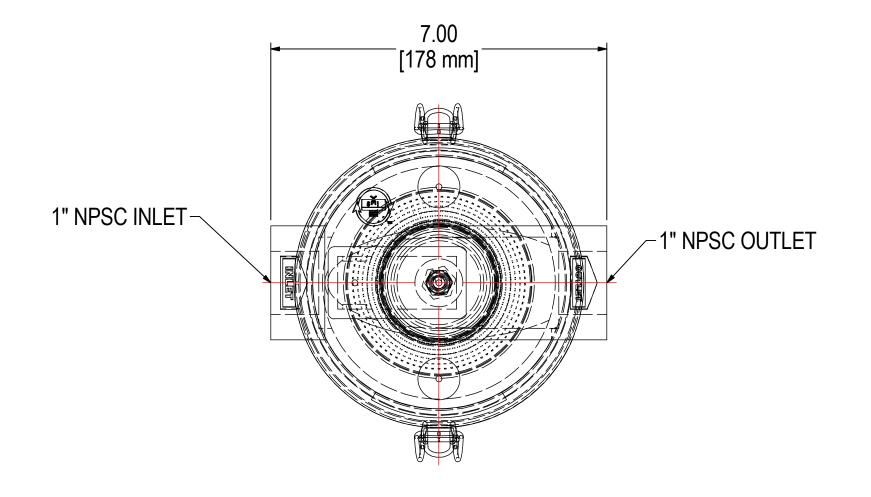

| MODEL NUMBER: ST-897-100C |  | SHEET: |
|---------------------------|--|--------|
| WODEL NOWBER: 31-897-100C |  | 1 OF 1 |

MATERIAL: CAST ALUM/POLYCARB

DESCRIPTION: ST-897-100C, CLEAR BUCKET

**MODEL #:** ST-897-100C

| PROJECT: | DRAWN BY: JCB           | APPROVED BY: MJC        | REV: |
|----------|-------------------------|-------------------------|------|
| SD17959  | <b>DATE</b> : 3/14/2012 | <b>DATE</b> : 3/14/2012 | В    |