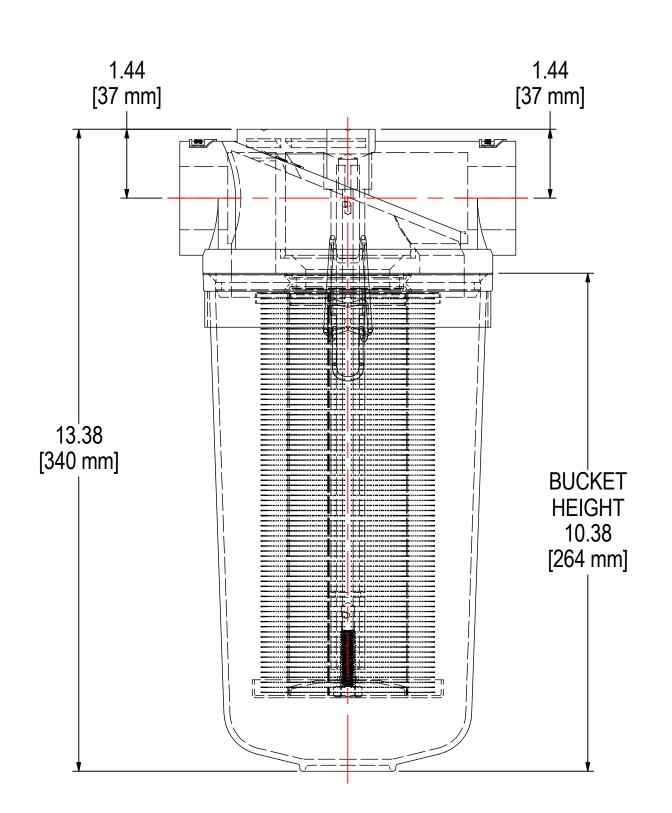

| MODEL NUMBER: ST-897-100C |  | SHEET: |
|---------------------------|--|--------|
| WODEL NOWBER: 31-897-100C |  | 1 OF 1 |

MATERIAL: CAST ALUM/POLYCARB

DESCRIPTION: ST-897-100C, CLEAR BUCKET

**MODEL #:** ST-897-100C

| PROJECT: | DRAWN BY: JCB           | APPROVED BY: MJC        | REV: |
|----------|-------------------------|-------------------------|------|
| SD17959  | <b>DATE</b> : 3/14/2012 | <b>DATE</b> : 3/14/2012 | В    |