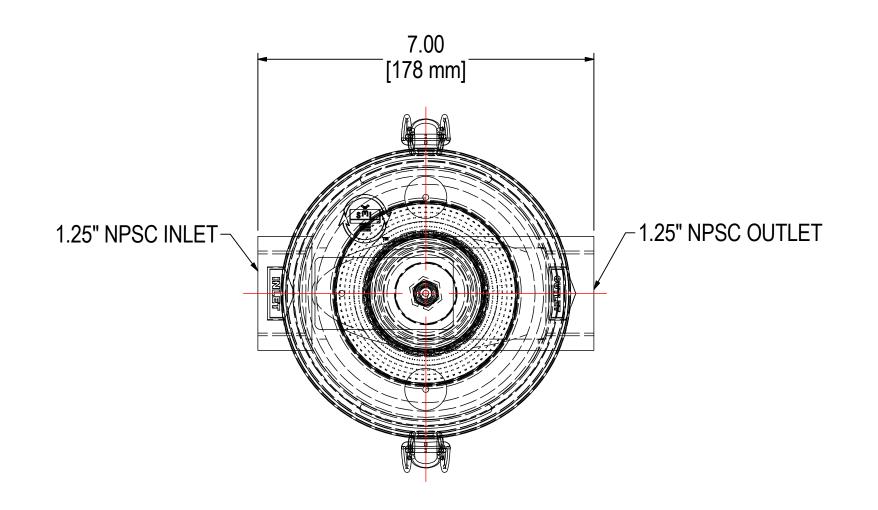

|      | MODEL #: ST-896-125C                   | MATERIAL: CAST ALUM/POLYCARB | FINISH: NONE           | FINISH: NONE |      |  |  |  |
|------|----------------------------------------|------------------------------|------------------------|--------------|------|--|--|--|
|      | MODEL NUMBER: ST-896-125C              |                              |                        |              |      |  |  |  |
| CE 1 | DESCRIPTION: ST-896-125C, CLEAR BUCKET |                              |                        |              |      |  |  |  |
|      | PROJECT:                               | DRAWN BY: JCB                | APPROVED BY: M.C.      |              | REV: |  |  |  |
| ER   | SD17953                                | <b>DATE:</b> 3/14/2012       | <b>DATE:</b> 3/14/2012 |              | В    |  |  |  |