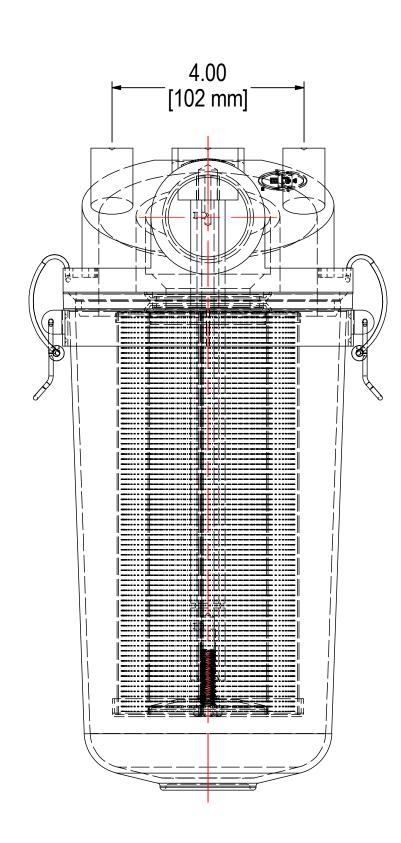

|      | MODEL #: ST-896-125C                   | MATERIAL: CAST ALUM/POLYCARB | FINISH: NONE           | FINISH: NONE |      |  |  |  |
|------|----------------------------------------|------------------------------|------------------------|--------------|------|--|--|--|
|      | MODEL NUMBER: ST-896-125C              |                              |                        |              |      |  |  |  |
| CE 1 | DESCRIPTION: ST-896-125C, CLEAR BUCKET |                              |                        |              |      |  |  |  |
|      | PROJECT:                               | DRAWN BY: JCB                | APPROVED BY: M.C.      |              | REV: |  |  |  |
| ER   | SD17953                                | <b>DATE:</b> 3/14/2012       | <b>DATE:</b> 3/14/2012 |              | В    |  |  |  |