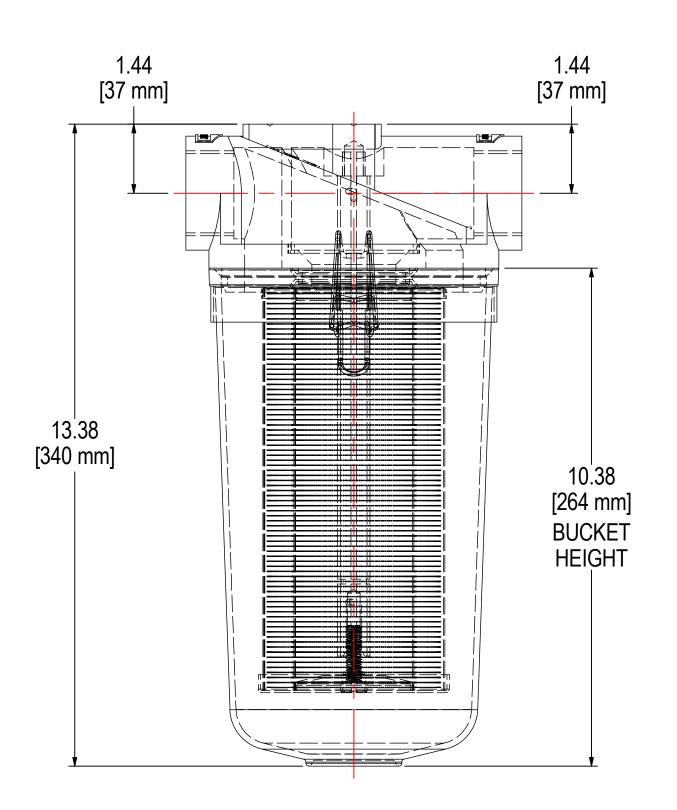

|      | MODEL #: ST-896-125C                   | MATERIAL: CAST ALUM/POLYCARB | FINISH: NONE           | FINISH: NONE |      |  |  |  |
|------|----------------------------------------|------------------------------|------------------------|--------------|------|--|--|--|
|      | MODEL NUMBER: ST-896-125C              |                              |                        |              |      |  |  |  |
| CE 1 | DESCRIPTION: ST-896-125C, CLEAR BUCKET |                              |                        |              |      |  |  |  |
|      | PROJECT:                               | DRAWN BY: JCB                | APPROVED BY: M.C.      |              | REV: |  |  |  |
| ER   | SD17953                                | <b>DATE:</b> 3/14/2012       | <b>DATE:</b> 3/14/2012 |              | В    |  |  |  |