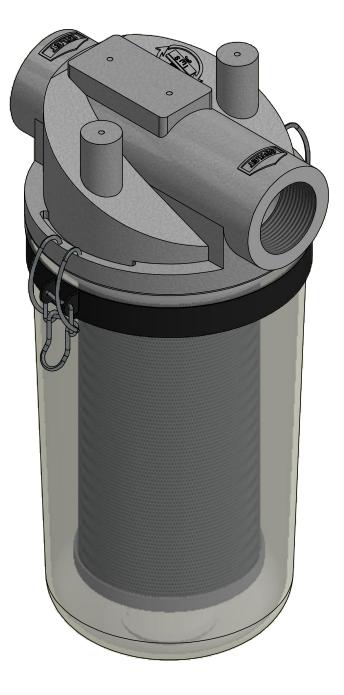

|      | MODEL #: ST-896-125C                   | MATERIAL: CAST ALUM/POLYCARB | FINISH: NONE           | FINISH: NONE |      |  |  |  |
|------|----------------------------------------|------------------------------|------------------------|--------------|------|--|--|--|
|      | MODEL NUMBER: ST-896-125C              |                              |                        |              |      |  |  |  |
| CE 1 | DESCRIPTION: ST-896-125C, CLEAR BUCKET |                              |                        |              |      |  |  |  |
|      | PROJECT:                               | DRAWN BY: JCB                | APPROVED BY: M.C.      |              | REV: |  |  |  |
| ER   | SD17953                                | <b>DATE:</b> 3/14/2012       | <b>DATE:</b> 3/14/2012 |              | В    |  |  |  |